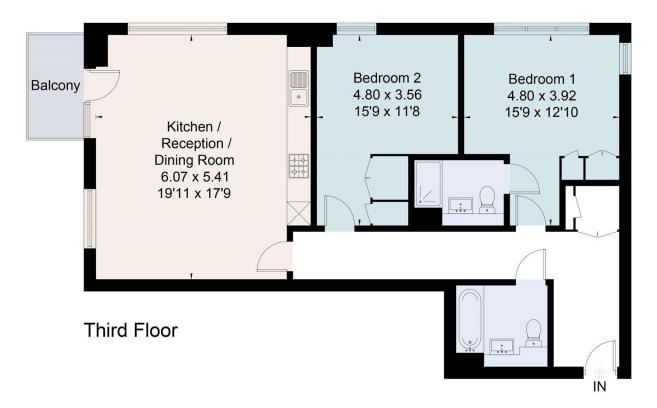

### Viewing

All viewings will be accompanied and are strictly by prior arrangement through Savills Putney Office.

Telephone: +44 (0) 20 8780 9900.

Approximate Area = 90.2 sq m / 971 sq ft For identification only. Not to scale. © Fourwalls

Surveyed and drawn in accordance with the International Property Measurement Standards (IPMS 2: Residential) fourwalls-group.com 271604

Important Notice Savills, its clients and any joint agents give notice that 1: They are not authorised to make or give any representations or warranties in relation to the property either here or elsewhere, either on their own behalf or on behalf of their client or otherwise. They assume no responsibility for any statement that may be made in these particulars. These particulars do not form part of any offer or contract and must not be relied upon as statements or representations of fact. 2: Any areas, measurements or distances are approximate. The text, photographs and plans are for guidance only and are not necessarily comprehensive. It should not be assumed that the property has all necessary planning, building regulation or other consents and Savills have not tested any services, equipment or facilities. Purchasers must satisfy themselves by inspection or otherwise. 20210122NLSM