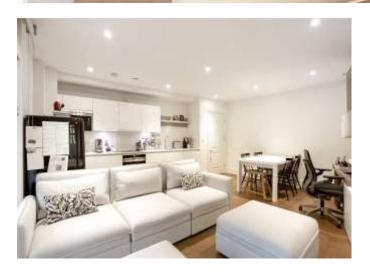

## About this property

A recently built (circa 2015) double bedroom apartment situated on the lower floor of a small and highly acclaimed low rise apartment building.

This fabulous apartment is finished to a high specification including a smart and contemporary kitchen/breakfast/reception room and two double bedrooms well supported by an en suite and bathroom. The property also enjoys a lovely outside private terrace, over 30 ft in length, providing ample space for tables, chairs and al fresco dining.