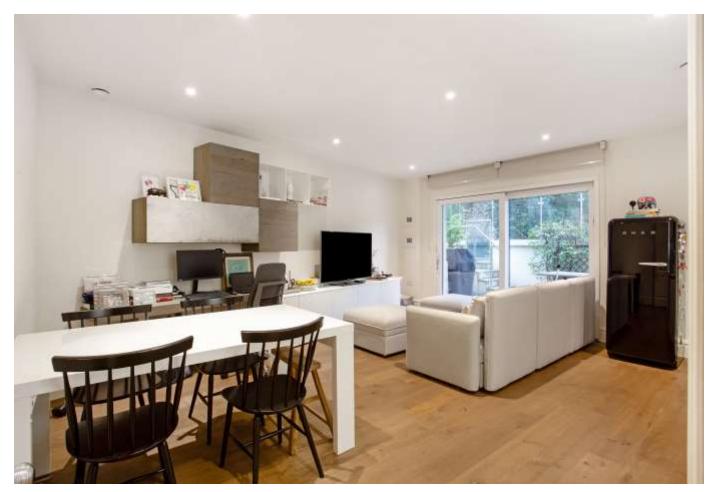

## About this property

A recently built (circa 2015) double bedroom apartment situated on the lower floor of a small and highly acclaimed low rise apartment building.

This fabulous apartment is finished to a high specification including a smart and contemporary kitchen/breakfast/reception room and two double bedrooms well supported by an en suite and bathroom. The property also enjoys a lovely outside private terrace, over 30 ft in length, providing ample space for tables, chairs and al fresco dining.

It is situated in beautiful Italianate landscaped grounds and other benefits include a smart and formal entrance foyer along with concierge and an exclusive residents' gym. The property also has a parking space in the secure undercover garage.