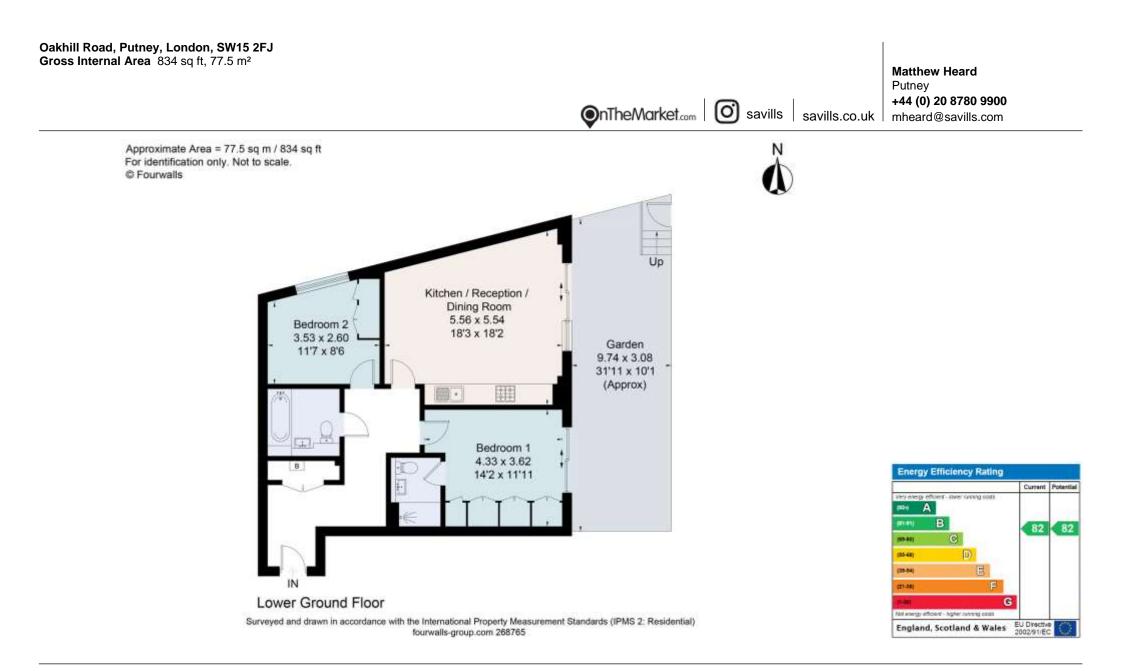

## Tenure

Share of Freehold (992 underlying leasehold years remaining)

Local Authority Wandsworth

Energy Performance EPC Rating = B