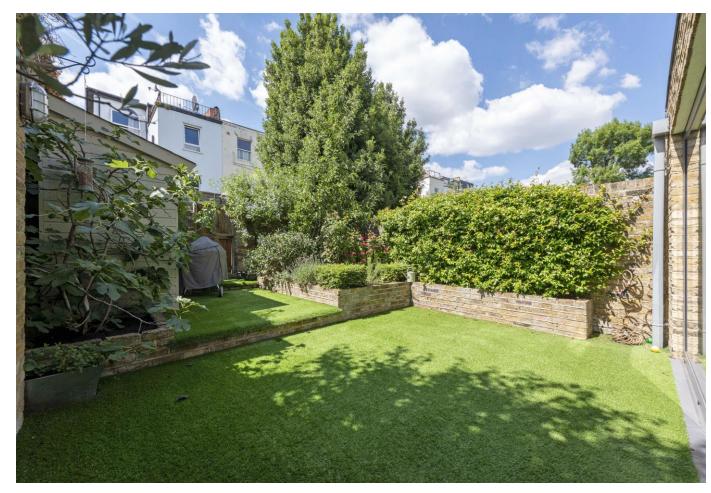

The garden is south facing and is a real sun trap – the garden has side access and the shed is included within the sale.