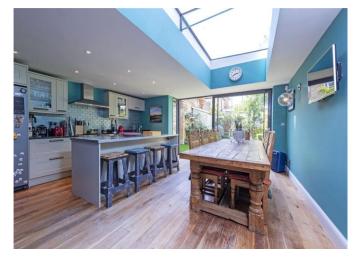

The kitchen/breakfast room features a fully fitted kitchen with a range of wall and base units and is equipped with a Range cooker and oven. There is space for a large dining table. A useful utility room has plumbing for the washing machine and there is a cloakroom.