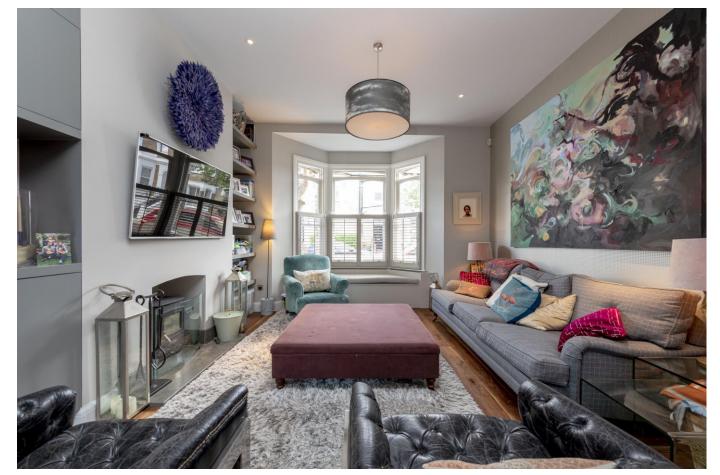

### About this property

This wonderful and well presented four bedroom family period house has been the subject of a lavish refurbishment including a stunning glass roof side returned kitchen and excellent entertaining space. The house is arranged over three floors and features a wide reception room with wooden floors and features a wood burner and a bay window.