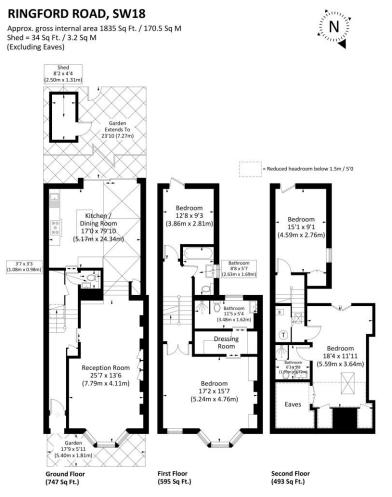

# Ringford Road, Putney, London, SW18 1RS

Guide Price £1.345 million Freehold

Front garden • Entrance hall • Double reception room with bay window and wood burner • Kitchen/breakfast room • Cloakroom • Utility room • Four bedrooms • En suite bathroom • Dressing room • Family bathroom • Shower room • South facing garden with side access

### About this property

This wonderful and well presented four bedroom family period house has been the subject of a lavish refurbishment including a stunning glass roof side returned kitchen and excellent entertaining space. The house is arranged over three floors and features a wide reception room with wooden floors and features a wood burner and a bay window.

The kitchen/breakfast room features a fully fitted kitchen with a range of wall and base units and is equipped with a Range cooker and oven. There is space for a large dining table. A useful utility room has plumbing for the washing machine and there is a cloakroom.

The house has four bedrooms – the principal bedroom is found on the first floor and has a bay window and has an en suite shower room and dressing room. The bedroom on the half landing is a delightful room with sloping ceilings. The top floor features a large double bedroom with an en suite shower room and has useful eaves storage.

The garden is south facing and is a real sun trap – the garden has side access and the shed is included within the sale.

**O** savills

**OnTheMarket**.com

Illustration for identification purposes only, measurements are approximate, not to scale. FloorplansUsketch.com © 2020 (ID662200)

Important Notice Savills, its clients and any joint agents give notice that 1: They are not authorised to make or give any representations or warranties in relation to the property either here or elsewhere, either on their own behalf or on behalf of their client or otherwise. They assume no responsibility for any statement that may be made in these particulars. These particulars do not form part of any offer or contract and must not be relied upon as statements or representations of fact. 2: Any areas, measurements or distances are approximate. The text, photographs and plans are for guidance only and are not necessarily comprehensive. It should not be assumed that the property has all necessary planning, building regulation or other consents and Savills have not tested any services, equipment or facilities. Purchasers must satisfy themselves by inspection or otherwise. 20200724NLSM