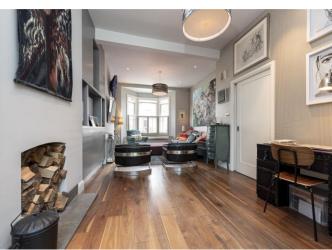

### About this property

This wonderful and well presented four bedroom family period house has been the subject of a lavish refurbishment including a stunning glass roof side returned kitchen and excellent entertaining space. The house is arranged over three floors and features a wide reception room with wooden floors and features a wood burner and a bay window.