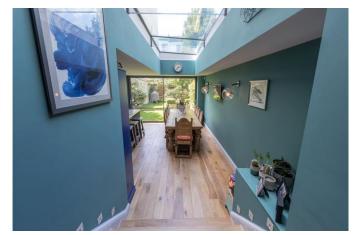

### About this property

This wonderful and well presented four bedroom family period house has been the subject of a lavish refurbishment including a stunning glass roof side returned kitchen and excellent entertaining space. The house is arranged over three floors and features a wide reception room with wooden floors and features a wood burner and a bay window.

The kitchen/breakfast room features a fully fitted kitchen with a range of wall and base units and is equipped with a Range cooker and oven. There is space for a large dining table. A useful utility room has plumbing for the washing machine and there is a cloakroom.