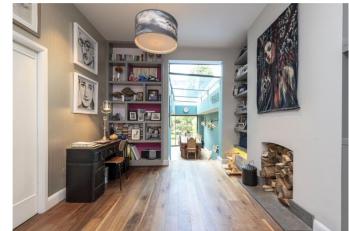

### About this property

This wonderful and well presented four bedroom family period house has been the subject of a lavish refurbishment including a stunning glass roof side returned kitchen and excellent entertaining space. The house is arranged over three floors and features a wide reception room with wooden floors and features a wood burner and a bay window.