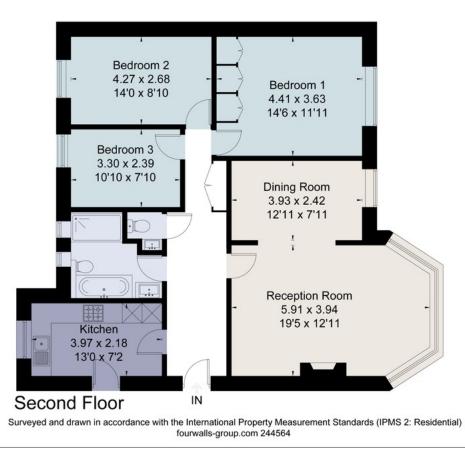

## **Matthew Heard**

Savills Putney 020 8780 9900 savills.co.uk putney@savills.com

Approximate Area =103.4 sq m / 1113 sq ft Including Limited Use Area (2.6 sq m / 28 sq ft) For identification only. Not to scale. © Fourwalls Group