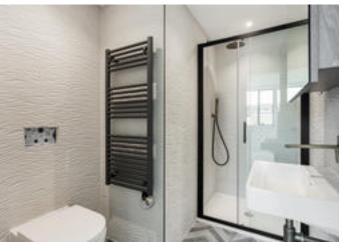

Bathrooms, shower rooms and en suites:

- Armarii bespoke wall mounted vanity cabinet
- · Duravit sanitary ware
- Gessi fittings in Antique Brass finish
- Chrome heated towel rails

Heating & Plumbing:

- Wet underfloor heating throughout apartments
- Pressurised combi boiler system
- Vent-Axia ventilation with heat recovery system