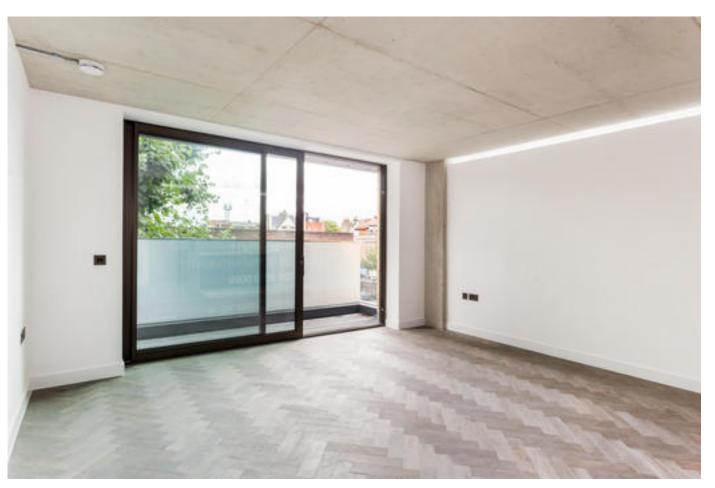

# About this property

Specification:

Lighting, Electrical & Security:

- LED strip lighting recessed to living areas & bedrooms
- inset spot lighting to bathrooms & hallways
- Video entry system