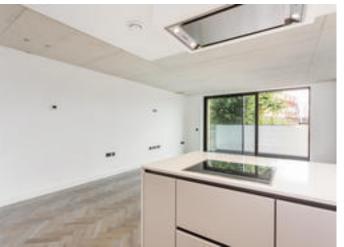

# About this property

Specification:

#### Kitchen:

- Nobilia kitchens with
   Silestone worktops, upstands and full height splash backs
- Sensio LED under wall strip lighting
- Integrated Miele appliances: oven, combi microwave, induction hob, dishwasher, fridge freezer
- Siemens integrated washing machine and extractor fan
- Quooker instant boiling water tab