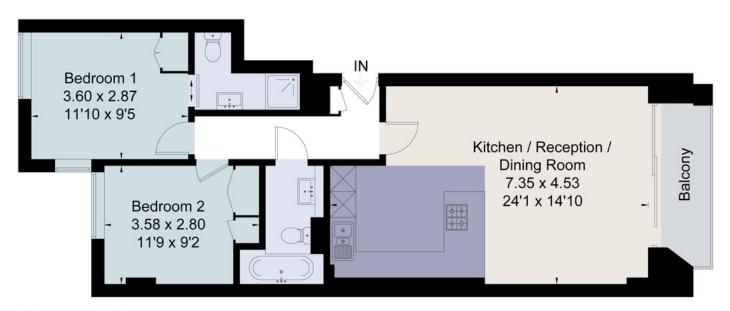

#### Viewing

Strictly by appointment with Savills

**O** savills

ills savills.co.uk

Matthew Heard
Savills Putney
020 8780 9900
putney@savills.com

Approximate Area = 68.2 sq m / 734 sq ft Including Limited Use Area (1.0 sq m / 11 sq ft) Balcony Area = 4.1 sq m / 44 sq ft For identification only. Not to scale.

© Fourwalls Group

Second Floor

Surveyed and drawn in accordance with the International Property Measurement Standards (IPMS 2: Residential) fourwalls-group.com 240325

Important notice: Savills, their clients and any joint agents give notice that 1: They are not authorised to make or give any representations or warranties in relation to the property either here or elsewhere, either on their own behalf or on behalf or on behalf or on behalf or or otherwise. They assume no responsibility for any statement that may be made in these particulars. These particulars do not form part of any offer or contract and must not be relied upon as statements or representations of fact. 2: Any areas, measurements or distances are approximate. The text, photographs and plans are for guidance only and are not necessarily comprehensive. It should not be assumed that the property has all necessary planning, building regulation or other consents and Savills have not tested any services, equipment or facilities. Purchasers must satisfy themselves by inspection or otherwise. 91028002 Job ID: 1058004 User initials: NLS