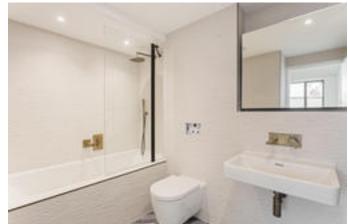

Bathrooms, shower rooms and en suites:

• Armarii bespoke wall mounted vanity cabinet

- Duravit sanitary ware
- Gessi fittings in Antique Brass finish
- Chrome heated towel rails

Heating & Plumbing:

- Wet underfloor heating throughout apartments
- Pressurised combi boiler system
- Vent-Axia ventilation with heat recovery system