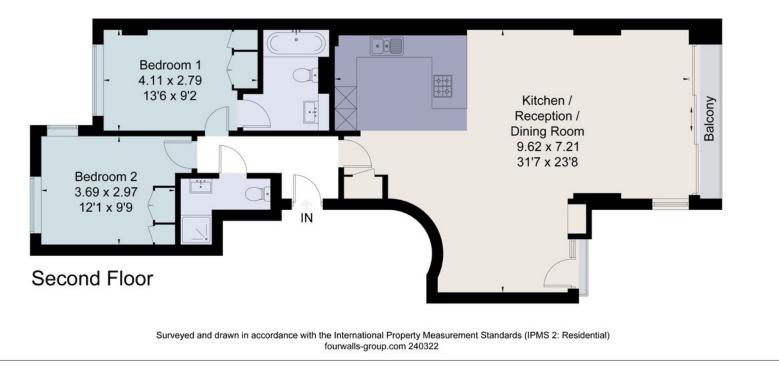

# Local Authority

London Borough of Wandsworth

Strictly by appointment with Savills

OnThe Market.com

Savills Putney 020 8780 9900 savills.co.uk putney@savills.com

Matthew Heard

Approximate Area = 93.3 sq m / 1004 sq ft Including Limited Use Area (1.5 sq m / 16 sq ft) Balcony Areas = 2.8 sq m / 30 sq ft For identification only. Not to scale. © Fourwalls Group