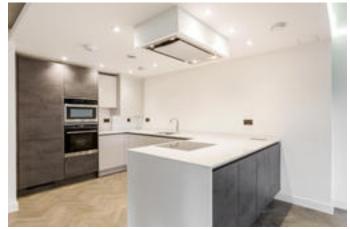

#### Kitchen:

- Nobilia kitchens with Silestone worktops, upstands and full height splash backs
- Sensio LED under wall strip lighting
- Integrated Miele appliances: oven, combi microwave, induction hob, dishwasher, fridge freezer
- Siemens integrated washing machine and extractor fan
- Quooker instant boiling water tab