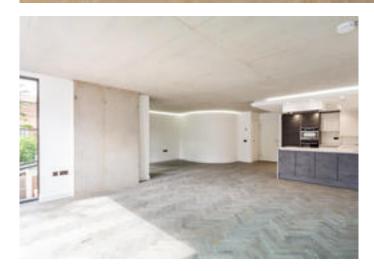

# About this property

Specification:

#### Kitchen:

- Nobilia kitchens with Silestone worktops, upstands and full height splash backs
- Sensio LED under wall strip lighting
- Integrated Miele appliances: oven, combi microwave, induction hob, dishwasher, fridge freezer
- Siemens integrated washing machine and extractor fan
- Quooker instant boiling water tab