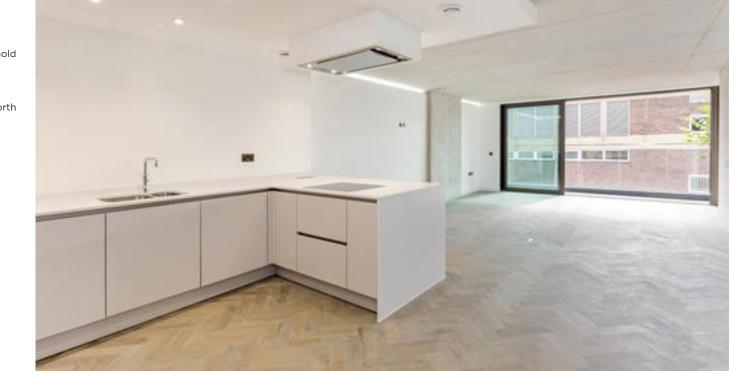

# About this property

Specification:

#### Kitchen:

- Nobilia kitchens with Silestone worktops, upstands and full height splash backs
- Sensio LED under wall strip lighting
- Integrated Miele appliances: oven, combi microwave, induction hob, dishwasher, fridge freezer
- Siemens integrated washing machine and extractor fan
- Quooker instant boiling water tab