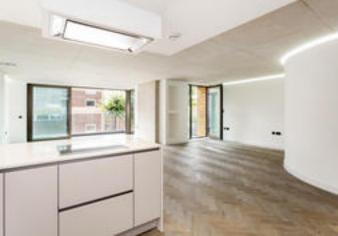

# About this property

Specification:

#### Kitchen:

- Nobilia kitchens with Silestone worktops, upstands and full height splash backs
- Sensio LED under wall strip lighting
- Integrated Miele appliances: oven, combi microwave, induction hob, dishwasher, fridge freezer
- Siemens integrated washing machine and extractor fan
- Quooker instant boiling water tab