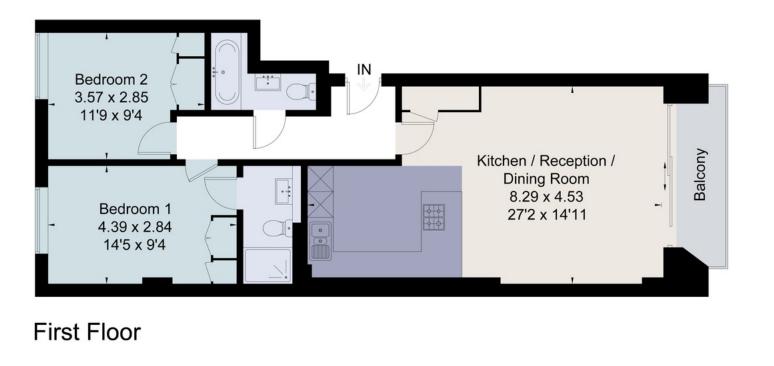

## Viewing

Strictly by appointment with Savills

Savills Putney

savills.co.uk

Savills Putney 020 8780 9900 putney@savills.com

Approximate Area = 72.8 sq m / 784 sq ft Including Limited Use Area (0.8 sq m / 9 sq ft) Balcony Area = 4.3 sq m / 46 sq ft For identification only. Not to scale. © Fourwalls Group

Surveyed and drawn in accordance with the International Property Measurement Standards (IPMS 2: Residential) fourwalls-group.com 240320

Important notice: Savills, their clients and any joint agents give notice that 1: They are not authorised to make or give any representations or warranties in relation to the property either here or elsewhere, either on their own behalf or on behalf of their client or otherwise. They assume no responsibility for any statement that may be made in these particulars. These particulars do not form part of any offer or contract and must not be relied upon as statements or representations of fact. 2: Any areas, measurements or distances are approximate. The text, photographs and plans are for guidance only and are not necessarily comprehensive. It should not be assumed that the property has all necessary planning, building regulation or other consents and Savills have not tested any services, equipment or facilities. Purchasers must satisfy themselves by inspection or otherwise. 9102002 Job ID: 135000 User initial: NLS