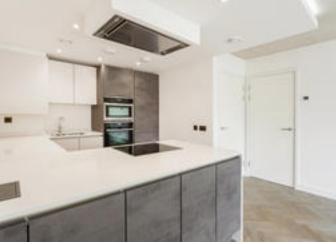

#### Kitchen:

- Nobilia kitchens with Silestone worktops, upstands and full height splash backs
- Sensio LED under wall strip lighting
- Integrated Miele appliances: oven, combi microwave, induction hob, dishwasher, fridge freezer
- Siemens integrated washing machine and extractor fan
- Quooker instant boiling water tab