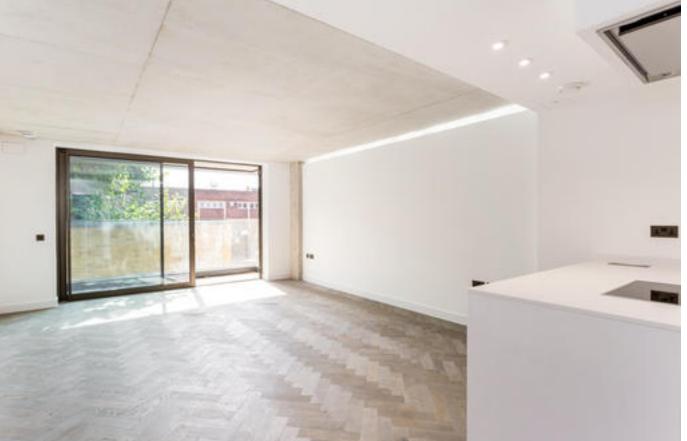

# About this property

Specification:

#### Kitchen:

- Nobilia kitchens with Silestone worktops, upstands and full height splash backs
- Sensio LED under wall strip lighting
- Integrated Miele appliances: oven, combi microwave, induction hob, dishwasher, fridge freezer
- Siemens integrated washing machine and extractor fan
- Quooker instant boiling water tab