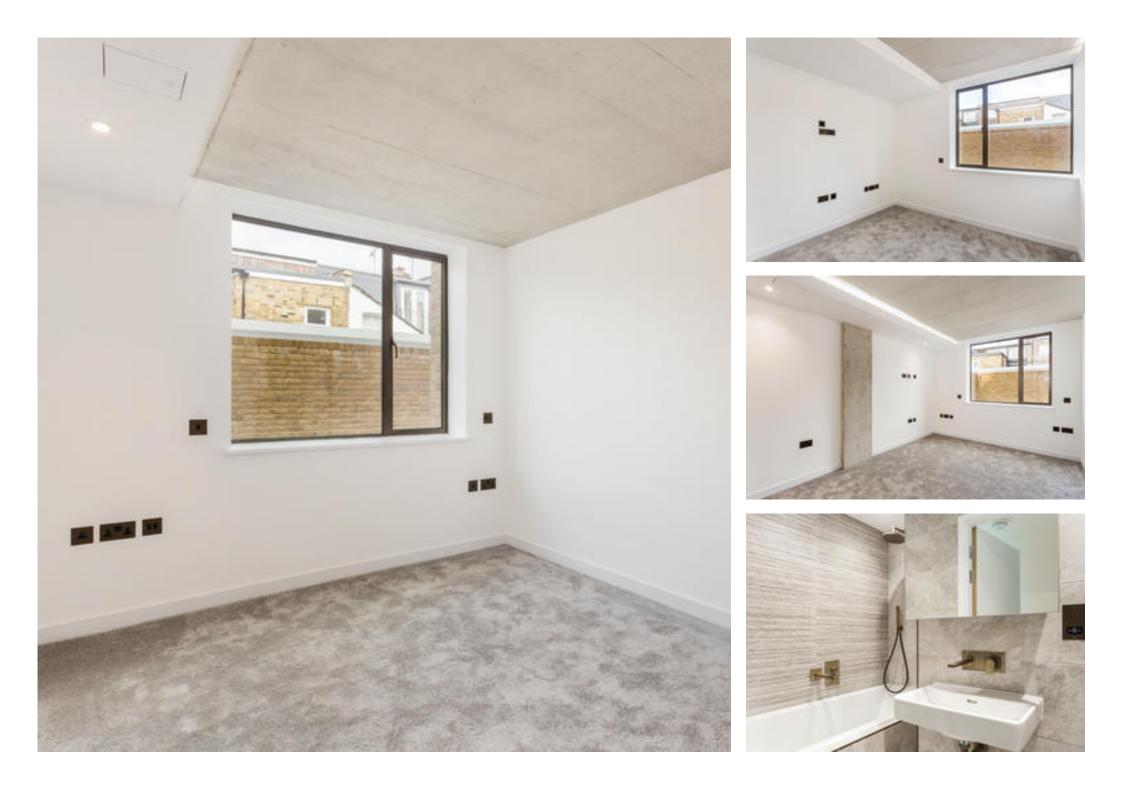

# Newly built 2 bedroom apartment in a boutique block

Apartment 2, Boatman's Court, Walkers Place, Putney SW15 1PP

Large open plan kitchen/breakfast/reception room • Two bedrooms • Two bathrooms (one en suite) • Smart communal areas • Lift • Unusually low service charge • External photograph is a CGI

#### Kitchen:

- Nobilia kitchens with Silestone worktops, upstands and full height splash backs
- Sensio LED under wall strip lighting
- Integrated Miele appliances: oven, combi microwave, induction hob, dishwasher, fridge freezer
- Siemens integrated washing machine and extractor fan
- Quooker instant boiling water tab

Bathrooms, shower rooms and en suites:

 Armarii bespoke wall mounted vanity cabinet

- Duravit sanitary ware
- Gessi fittings in Antique Brass finish
- Chrome heated towel rails •

Heating & Plumbing:

- Wet underfloor heating throughout apartments
- Pressurised combi boiler system
- · Vent-Axia ventilation with heat recovery system

Lighting, Electrical & Security:

- LED strip lighting recessed to
- living areas & bedrooms
- inset spot lighting to bathrooms & hallways
- Video entry system