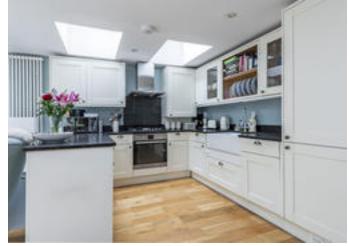

# About this property

This well presented garden flat offers open plan living accommodation on the ground floor of this period property close to the facilities of Putney High Street (916 sq ft).

The property comprises two double bedrooms with fitted cupboards, a bathroom with shower into the bath, a basement for storage and a reception room with and an open plan kitchen.