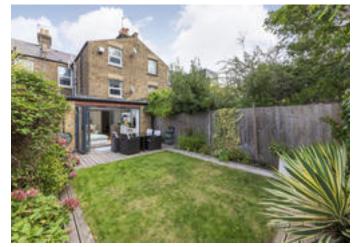

The south facing garden is a real sun trap, is well stocked and mainly laid to lawn.