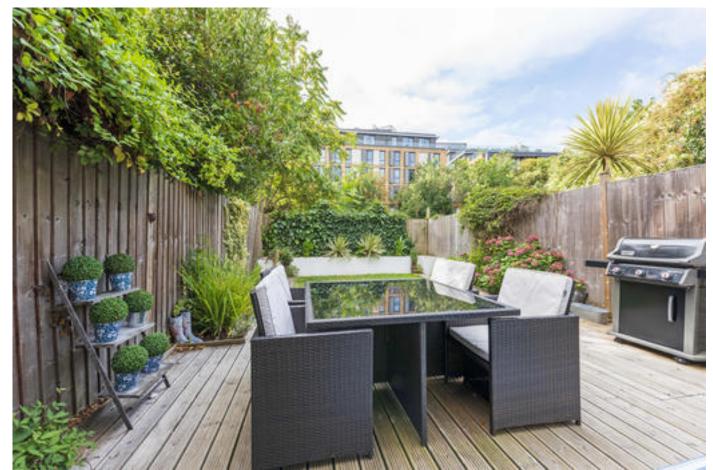

The south facing garden is a real sun trap, is well stocked and mainly laid to lawn.