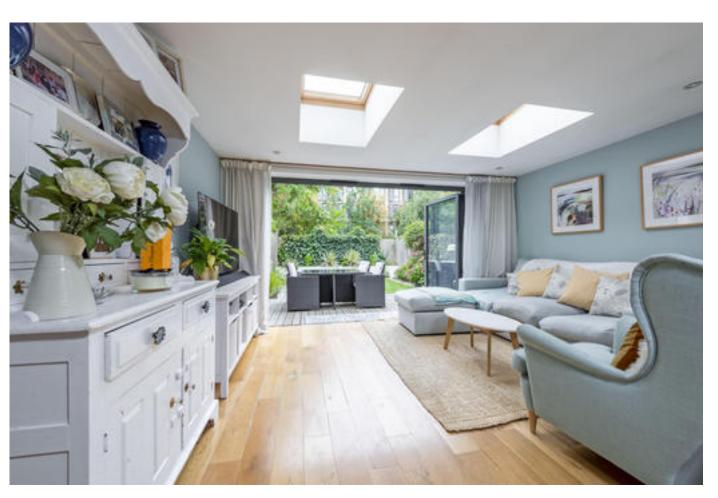

# About this property

This well presented garden flat offers open plan living accommodation on the ground floor of this period property close to the facilities of Putney High Street (916 sq ft).

The property comprises two double bedrooms with fitted cupboards, a bathroom with shower into the bath, a basement for storage and a reception room with and an open plan kitchen.

The south facing garden is a real sun trap, is well stocked and mainly laid to lawn.