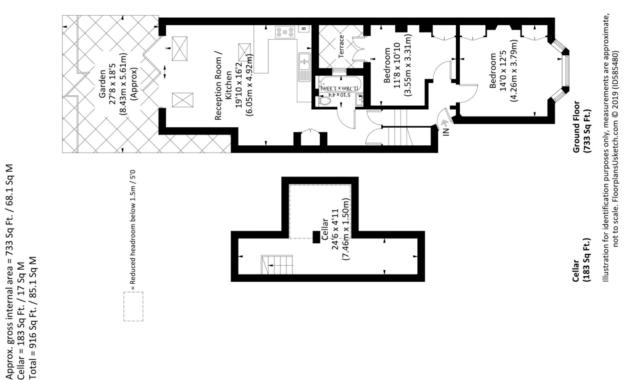

# About this property

This well presented garden flat offers open plan living accommodation on the ground floor of this period property close to the facilities of Putney High Street (916 sq ft).

The property comprises two double bedrooms with fitted cupboards, a bathroom with shower into the bath, a basement for storage and a reception room with and an open plan kitchen.