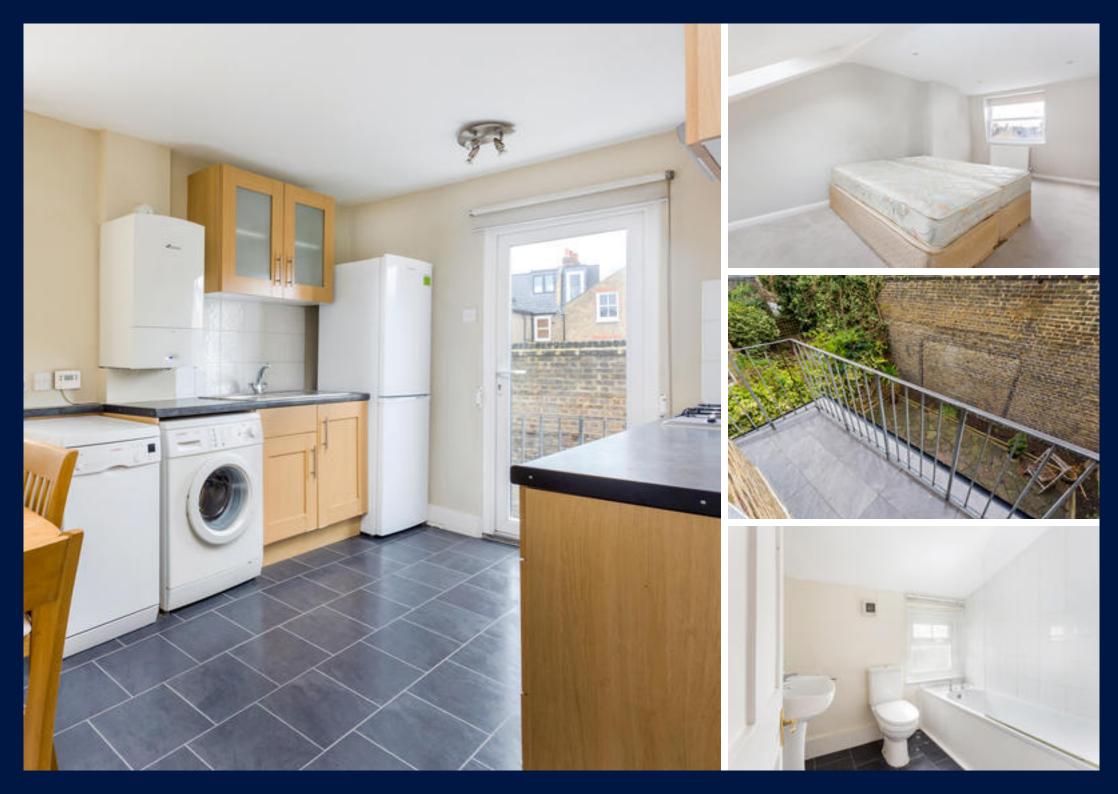

#### ROSKELL ROAD WEST PUTNEY SW15 1DS

Guide Price £735,000 Share of Freehold

Hallway ◆ Reception room ◆ Kitchen/breakfast room ◆ 4 bedrooms (3 double) ◆ Bathroom ◆ Cloakroom ◆ Balcony ◆ EPC rating = D

#### Description

A delightful 4 bedroom period first floor maisonette apartment situated in an attractive side street in West Putney.

The property offers spacious (nearly 1200 sq ft) and flexible accommodation over 2 floors. On the first floor, there is a lovely reception room with a handsome light and airy bay window, a double bedroom and cloakroom as well as a good-sized eat-in kitchen/breakfast room to the rear. This room opens out to a small west facing balcony.

On the second floor, the property enjoys a further 2 double bedrooms as well as a fourth bedroom / study and separate bathroom.