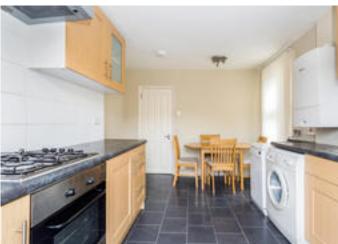

#### Description

A delightful 4 bedroom period first floor maisonette apartment situated in an attractive side street in West Putney.

The property offers spacious (nearly 1200 sq ft) and flexible accommodation over 2 floors. On the first floor, there is a lovely reception room with a handsome light and airy bay window, a double bedroom and cloakroom as well as a good-sized eat-in kitchen/breakfast room to the rear. This room opens out to a small west facing balcony.