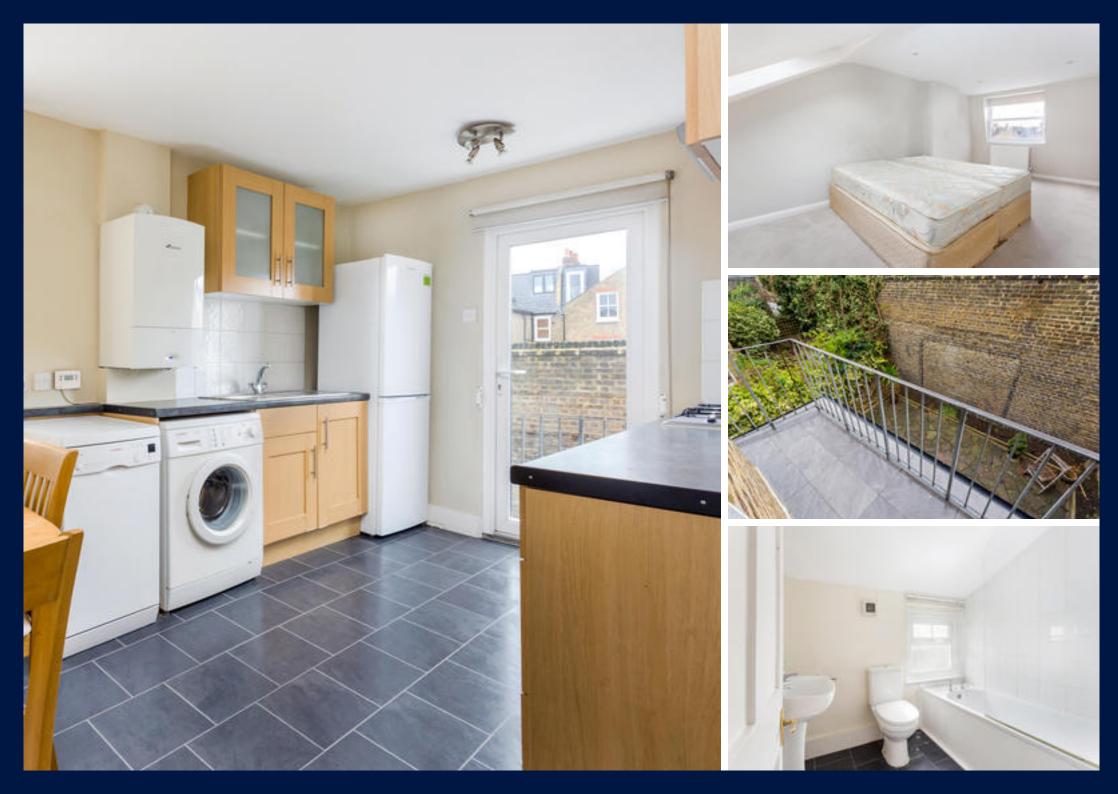

## Roskell Road West Putney SW15 1DS

Guide Price £765,000 Share of Freehold

Hallway ◆ Reception room ◆ Kitchen/breakfast room ◆ 4 bedrooms (3 double) ◆ Bathroom ◆ Cloakroom ◆ Balcony ◆ EPC rating = D

#### Description

A delightful 4 bedroom period first floor maisonette apartment situated in an attractive side street in West Putney.

The property offers spacious (nearly 1200 sq ft) and flexible accommodation over 2 floors. On the first floor, there is a lovely reception room with a handsome light and airy bay window, a double bedroom and cloakroom as well as a good-sized eat-in kitchen/breakfast room to the rear. This room opens out to a small west facing balcony.

On the second floor, the property enjoys a further 2 double bedrooms as well as a fourth bedroom / study and separate bathroom.