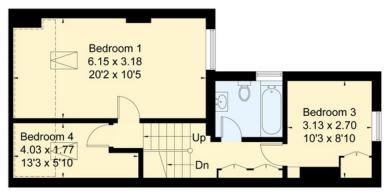

On the second floor, the property enjoys a further 2 double bedrooms as well as a fourth bedroom / study and separate bathroom.

## Roskell Road, SW15

Gross Internal Area (approx) = 109.8 sq m / 1182 sq ft (Of which 6.9 sq m / 74 sq ft is restricted head height)

For identification only. Not to scale.

© Floorplanz Ltd

### Second Floor

First Floor

**Ground Floor** 

Savills Putney
Matthew Heard
putney@savills.com
020 8780 9900

savills.co.uk

Important notice: Savills, their clients and any joint agents give notice that 1: They are not authorised to make or give any representations or warranties in relation to the property either here or elsewhere, either on their own behalf or on behalf of their client or otherwise. They assume no responsibility for any statement that may be made in these particulars. These particulars do not form part of any offer or contract and must not be relied upon as statements or representations of fact. 2: Any areas, measurements or distances are approximate. The text, photographs and plans are for guidance only and are not necessarily comprehensive. It should not be assumed that the property has all necessary planning, building regulation or other consents and Savills have not tested any services, equipment or facilities. Purchasers must satisfy themselves by inspection or otherwise. 91021013 Job ID: 128035 User initials: