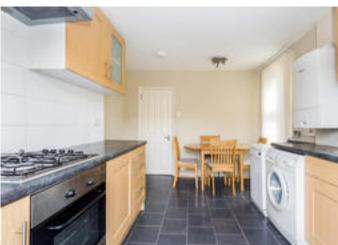

#### Description

A delightful 4 bedroom period first floor maisonette apartment situated in an attractive side street in West Putney.

The property offers spacious (nearly 1200 sq ft) and flexible accommodation over 2 floors. On the first floor, there is a lovely reception room with a handsome light and airy bay window, a double bedroom and cloakroom as well as a good-sized eat-in kitchen/breakfast room to the rear. This room opens out to a small west facing balcony.