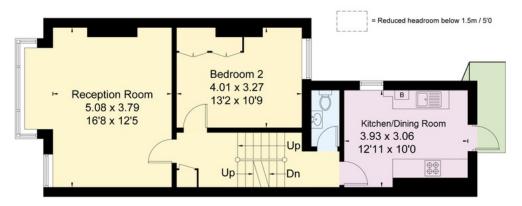

#### Description

A delightful 4 bedroom period first floor maisonette apartment situated in an attractive side street in West Putney.

The property offers spacious (nearly 1200 sq ft) and flexible accommodation over 2 floors. On the first floor, there is a lovely reception room with a handsome light and airy bay window, a double bedroom and cloakroom as well as a good-sized eat-in kitchen/breakfast room to the rear. This room opens out to a small west facing balcony.

## Roskell Road, SW15

Gross Internal Area (approx) = 109.8 sq m / 1182 sq ft (Of which 6.9 sq m / 74 sq ft is restricted head height)

For identification only. Not to scale.

© Floorplanz Ltd

### Second Floor

First Floor

**Ground Floor** 

Savills Putney
Matthew Heard
putney@savills.com
020 8780 9900

savills.co.uk

Important notice: Savills, their clients and any joint agents give notice that 1: They are not authorised to make or give any representations or warranties in relation to the property either here or elsewhere, either on their own behalf or on behalf of their client or otherwise. They assume no responsibility for any statement that may be made in these particulars. These particulars do not form part of any offer or contract and must not be relied upon as statements or representations of fact. 2: Any areas, measurements or distances are approximate. The text, photographs and plans are for guidance only and are not necessarily comprehensive. It should not be assumed that the property has all necessary planning, building regulation or other consents and Savills have not tested any services, equipment or facilities. Purchasers must satisfy themselves by inspection or otherwise. 91021013 Job ID: 128035 User initials: