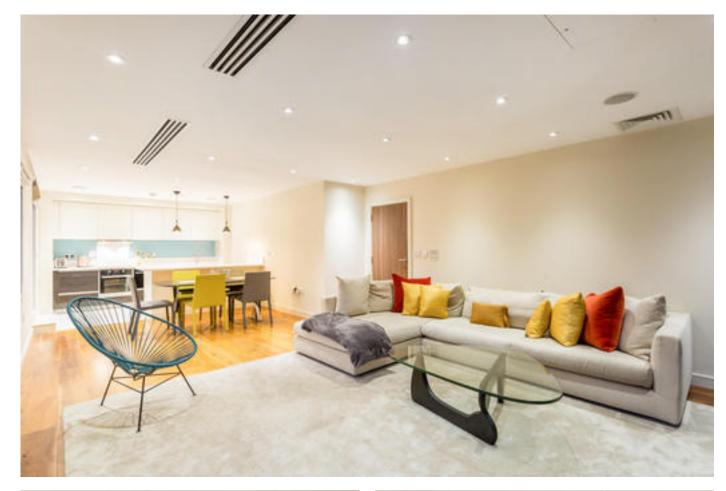

### About this property

A fabulous top (fifth) floor modern contemporary penthouse apartment situated in a local landmark development.

This smart and stylish property has a fabulous open plan in style kitchen/reception room which is nearly 33ft in length with large glazed doors and windows opening up onto a gorgeous wrap around 55ft roof terrace. The roof terrace enjoys fabulous panoramic views of London and beyond with a southerly aspect as well.