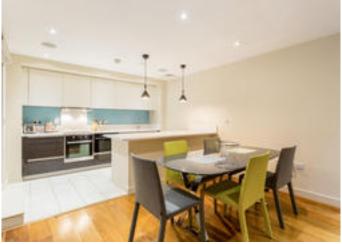

### About this property

A fabulous top (fifth) floor modern contemporary penthouse apartment situated in a local landmark development.

This smart and stylish property has a fabulous open plan in style kitchen/reception room which is nearly 33ft in length with large glazed doors and windows opening up onto a gorgeous wrap around 55ft roof terrace. The roof terrace enjoys fabulous panoramic views of London and beyond with a southerly aspect as well.