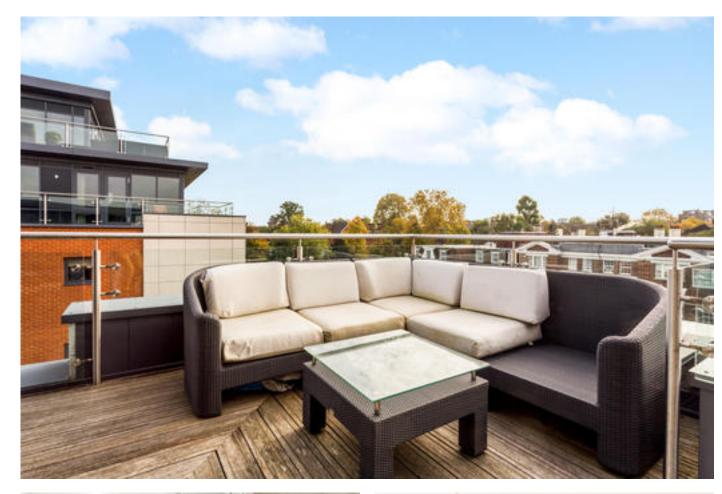

### About this property

A fabulous top (fifth) floor modern contemporary penthouse apartment situated in a local landmark development.

This smart and stylish property has a fabulous open plan in style kitchen/reception room which is nearly 33ft in length with large glazed doors and windows opening up onto a gorgeous wrap around 55ft roof terrace. The roof terrace enjoys fabulous panoramic views of London and beyond with a southerly aspect as well.