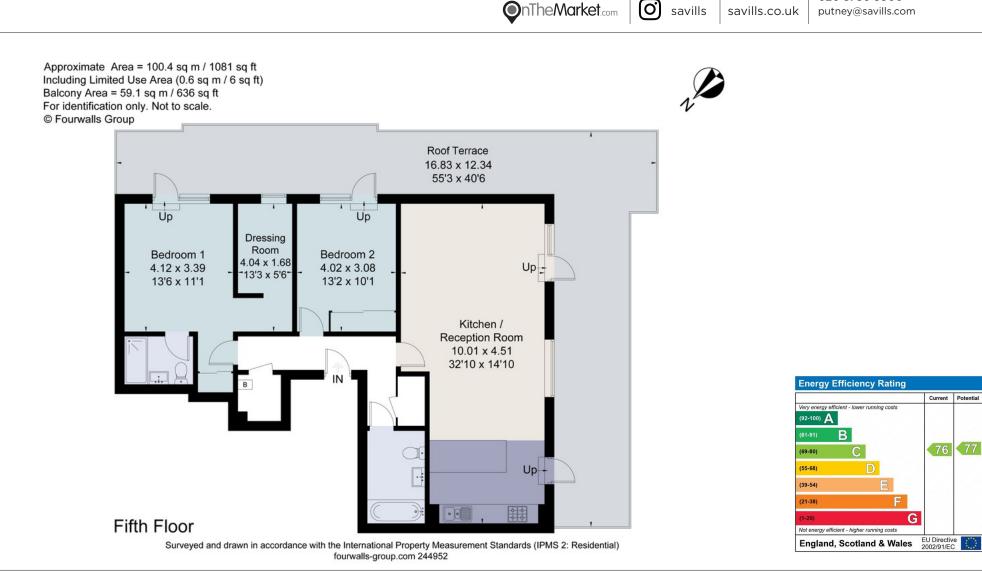

### About this property

A fabulous top (fifth) floor modern contemporary penthouse apartment situated in a local landmark development.

This smart and stylish property has a fabulous open plan in style kitchen/reception room which is nearly 33ft in length with large glazed doors and windows opening up onto a gorgeous wrap around 55ft roof terrace. The roof terrace enjoys fabulous panoramic views of London and beyond with a southerly aspect as well.

Elsewhere, there are two double bedrooms with fitted wardrobes and the master having a separate dressing/cot room as well as an en suite with a double shower stall.

The property also has a sought after covered secure parking space as well as exclusive use of residents gym, concierge and pretty communal gardens.