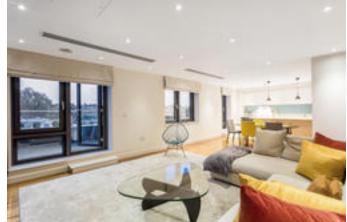

### About this property

A fabulous top (fifth) floor modern contemporary penthouse apartment situated in a local landmark development.

This smart and stylish property has a fabulous open plan in style kitchen/reception room which is nearly 33ft in length with large glazed doors and windows opening up onto a gorgeous wrap around 55ft roof terrace. The roof terrace enjoys fabulous panoramic views of London and beyond with a southerly aspect as well.