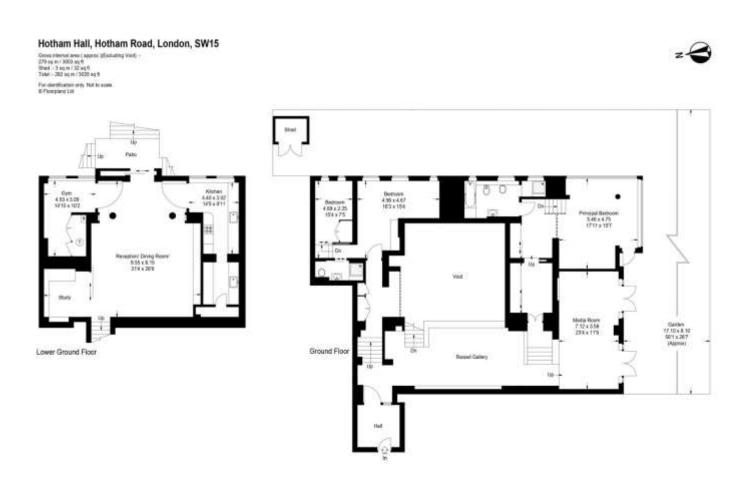

# A stunning, stylish, contemporary apartment

Hotham Hall, 1 Hotham Road, Putney, London, SW15 1QS

Three reception rooms • Two bedrooms • Two bathrooms • Dressing room • Gymnasium & study • Landscaped gardens • Off-street parking

#### About this property

An exceptional lateral apartment with unusually high ceilings, flexible and light accommodation complimented by a state-of-theart multimedia and home automation system, beautiful landscaped wrap around gardens and off-street parking.