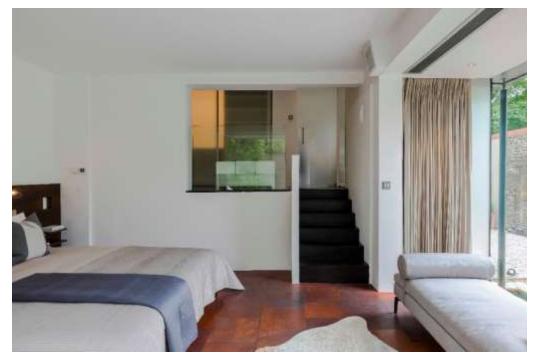

There is a wonderful airconditioned master bedroom suite
with a luxurious leather floor
which "floats" over the garden
reflecting pond and gives
excellent views by virtue of the
floor to ceiling windows. This wing
is well balanced on the opposite
side of the space by two further
bedrooms and a newly fitted en
suite shower room which could
combine to form a sumptuous
guest suite or study bedroom if
required.