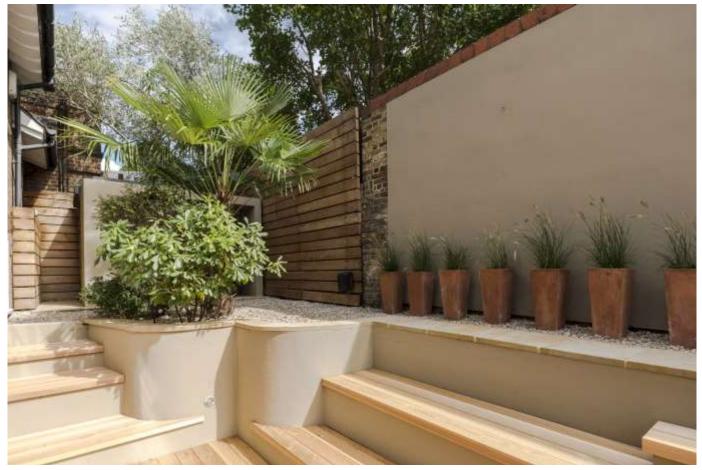

The reception space is particularly noteworthy with potential for both formal and informal entertaining on a very grand scale. The hub of the apartment is a large reception/dining area which leads to the fitted Bulthaup kitchen, gym and study and from which there is access to a secluded cedar wood decked area.

The well-equipped media room, with electrically operated black out shutters, allows level access to and views over the south facing Italian limestone patio and well stocked garden through multiple full-length glass doors.