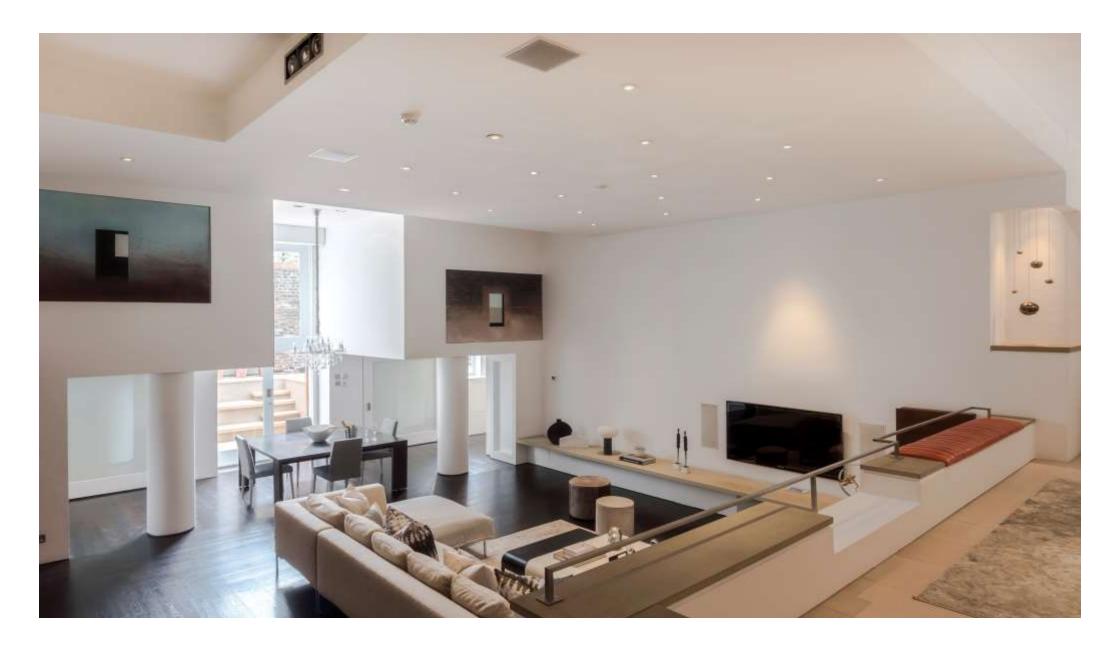

#### About this property

An exceptional lateral apartment with unusually high ceilings, flexible and light accommodation complimented by a state-of-theart multimedia and home automation system, beautiful landscaped wrap around gardens and off-street parking.

The reception space is particularly noteworthy with potential for both formal and informal entertaining on a very grand scale. The hub of the apartment is a large reception/dining area which leads to the fitted Bulthaup kitchen, gym and study and from which there is access to a secluded cedar wood decked area.

The specification is very high throughout with Wirsbro under floor heating, limestone slab bathrooms, smoked solid oak wood and Italian limestone flooring, both inside and out.

The electrical infrastructure is similarly noteworthy, with Lutron lighting and seven zone multi room Crestron home automation controlled with iPads. There is also a full HD Blu-ray Home Cinema system in the media room, with an HD projector and 3M screen, electrically operated security shutters. The apartment also benefits from a high-end alarm system.