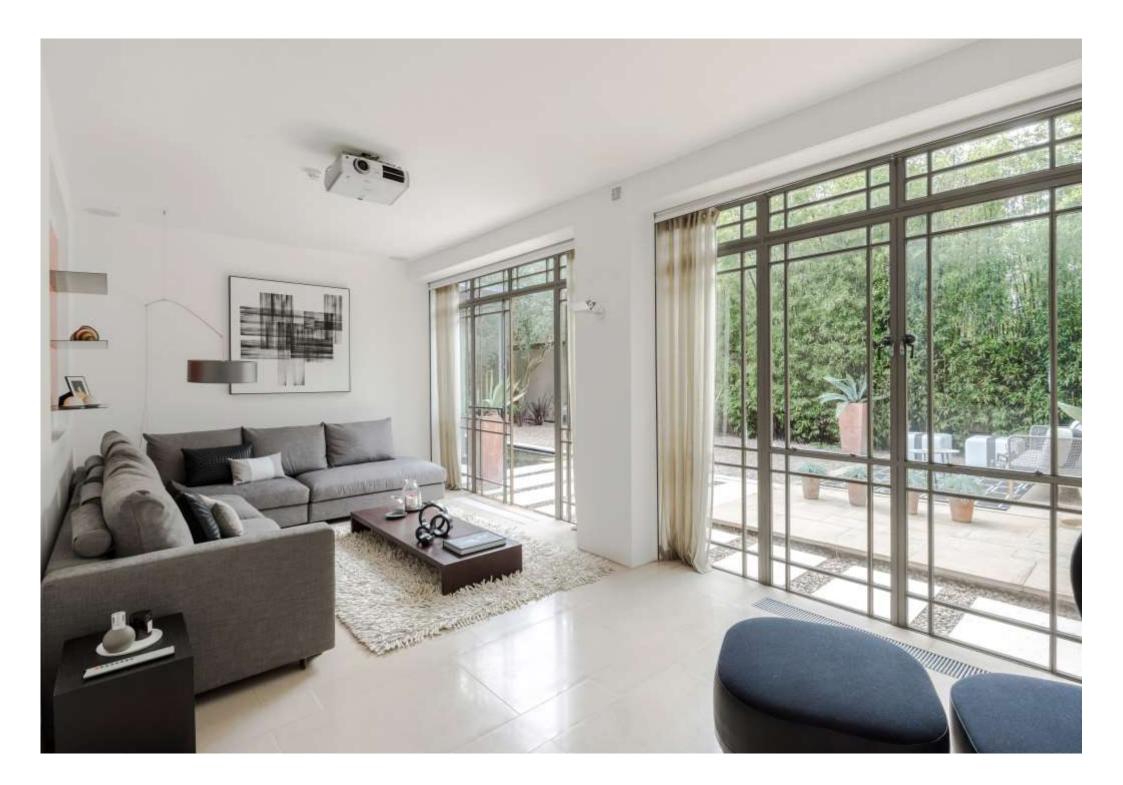

The well-equipped media room, with electrically operated black out shutters, allows level access to and views over the south facing Italian limestone patio and well stocked garden through multiple full-length glass doors.

The specification is very high throughout with Wirsbro under floor heating, limestone slab bathrooms, smoked solid oak wood and Italian limestone flooring, both inside and out.

The electrical infrastructure is similarly noteworthy, with Lutron lighting and seven zone multi room Crestron home automation controlled with iPads. There is also a full HD Blu-ray Home Cinema system in the media room, with an HD projector and 3M screen, electrically operated security shutters. The apartment also benefits from a high-end alarm system.