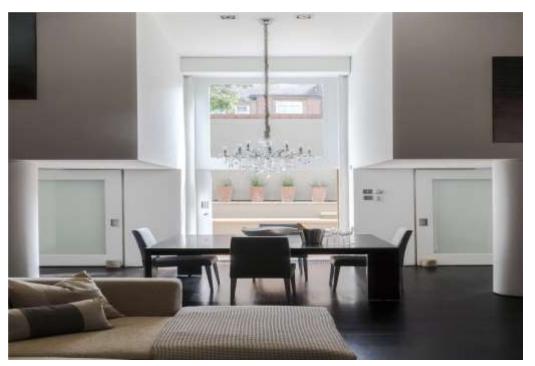

The reception space is particularly noteworthy with potential for both formal and informal entertaining on a very grand scale. The hub of the apartment is a large reception/dining area which leads to the fitted Bulthaup kitchen, gym and study and from which there is access to a secluded cedar wood decked area.