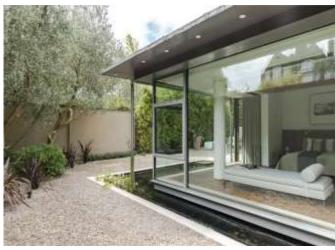

The well-equipped media room, with electrically operated black out shutters, allows level access to and views over the south facing Italian limestone patio and well stocked garden through multiple full-length glass doors.

There is a wonderful airconditioned master bedroom suite
with a luxurious leather floor
which "floats" over the garden
reflecting pond and gives
excellent views by virtue of the
floor to ceiling windows. This wing
is well balanced on the opposite
side of the space by two further
bedrooms and a newly fitted en
suite shower room which could
combine to form a sumptuous
guest suite or study bedroom if
required.