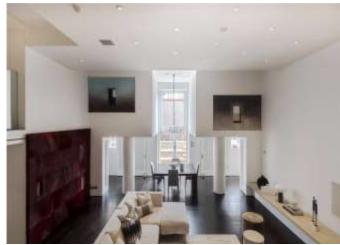

The reception space is particularly noteworthy with potential for both formal and informal entertaining on a very grand scale. The hub of the apartment is a large reception/dining area which leads to the fitted Bulthaup kitchen, gym and study and from which there is access to a secluded cedar wood decked area.