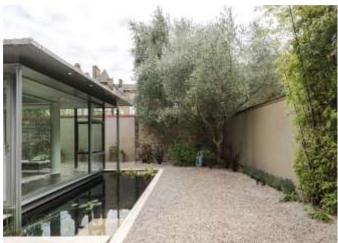

The reception space is particularly noteworthy with potential for both formal and informal entertaining on a very grand scale. The hub of the apartment is a large reception/dining area which leads to the fitted Bulthaup kitchen, gym and study and from which there is access to a secluded cedar wood decked area.

There is a wonderful airconditioned master bedroom suite
with a luxurious leather floor
which "floats" over the garden
reflecting pond and gives
excellent views by virtue of the
floor to ceiling windows. This wing
is well balanced on the opposite
side of the space by two further
bedrooms and a newly fitted en
suite shower room which could
combine to form a sumptuous
guest suite or study bedroom if
required.