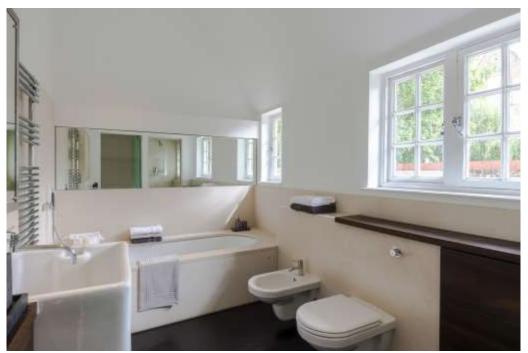

The specification is very high throughout with Wirsbro under floor heating, limestone slab bathrooms, smoked solid oak wood and Italian limestone flooring, both inside and out.

The electrical infrastructure is similarly noteworthy, with Lutron lighting and seven zone multi room Crestron home automation controlled with iPads. There is also a full HD Blu-ray Home Cinema system in the media room, with an HD projector and 3M screen, electrically operated security shutters. The apartment also benefits from a high-end alarm system.