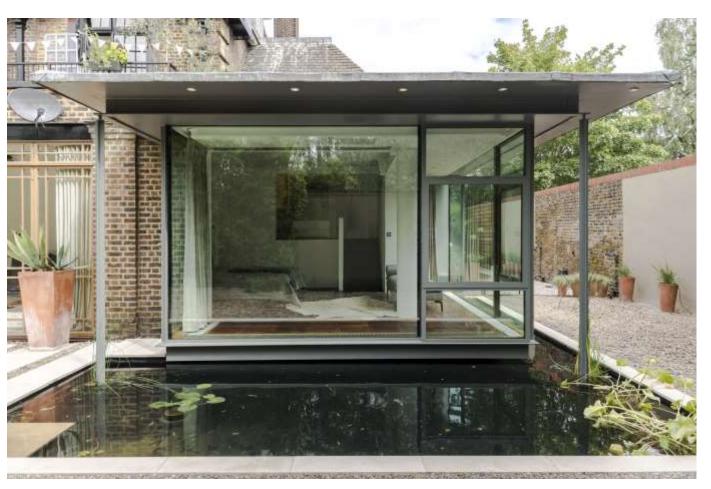

There is a wonderful airconditioned master bedroom suite
with a luxurious leather floor
which "floats" over the garden
reflecting pond and gives
excellent views by virtue of the
floor to ceiling windows. This wing
is well balanced on the opposite
side of the space by two further
bedrooms and a newly fitted en
suite shower room which could
combine to form a sumptuous
guest suite or study bedroom if
required.