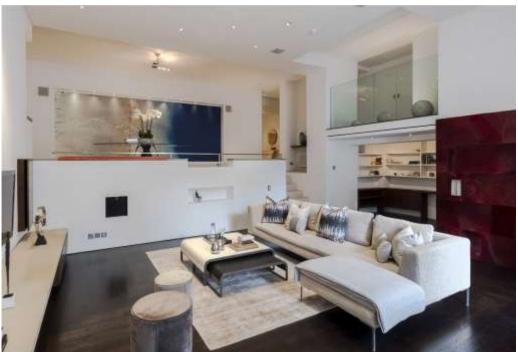

The reception space is particularly noteworthy with potential for both formal and informal entertaining on a very grand scale. The hub of the apartment is a large reception/dining area which leads to the fitted Bulthaup kitchen, gym and study and from which there is access to a secluded cedar wood decked area.

The well-equipped media room, with electrically operated black out shutters, allows level access to and views over the south facing Italian limestone patio and well stocked garden through multiple full-length glass doors.