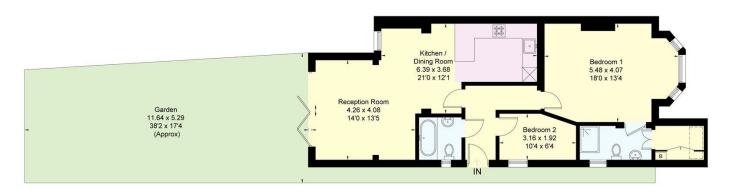

## Wimbledon Park Road, SW18

Gross Internal Area (approx) = 78.9 sq m / 849 sq ft (Of which 0.8 sq m / 9 sq ft is restricted head height) For identification only. Not to scale. © Floorplanz Ltd

= Reduced headroom below 1.5m / 5'0

Lower Ground Floor

Important Notice Savills, its clients and any joint agents give notice that 1: They are not authorised to make or give any representations or warranties in relation to the property either here or elsewhere, either on their own behalf or on behalf of their client or otherwise. They assume no responsibility for any statement that may be made in these particulars. These particulars do not form part of any offer or contract and must not be relied upon as statements or representations of fact. 2: Any areas, measurements or distances are approximate. The text, photographs and plans are for guidance only and are not necessarily comprehensive. It should not be assumed that the property has all necessary planning, building regulation or other consents and Savills have not tested any services, equipment or facilities. Purchasers must satisfy themselves by inspection or otherwise. 20201113NLSM