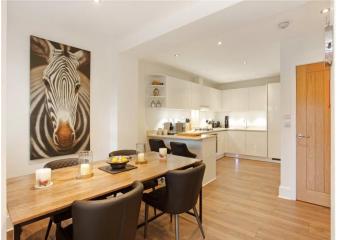

## About this property

A smart and stylishly lower ground floor apartment, situated in a handsome period Victorian property that was completely refurbished, forming one of four newly converted flats.

The property enjoys a fabulous, open plan in style, kitchen/breakfast/reception room with quality appliances and stone work surfaces. This leads out to its own private garden of nearly 40' in length. The garden is a notable feature offering privacy and shelter as well as having been extensively improved and landscaped by the current owners.