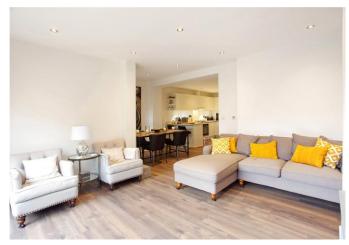

## About this property

A smart and stylishly lower ground floor apartment, situated in a handsome period Victorian property that was completely refurbished, forming one of four newly converted flats.

The property enjoys a fabulous, open plan in style, kitchen/breakfast/reception room with quality appliances and stone work surfaces. This leads out to its own private garden of nearly 40' in length. The garden is a notable feature offering privacy and shelter as well as having been extensively improved and landscaped by the current owners.