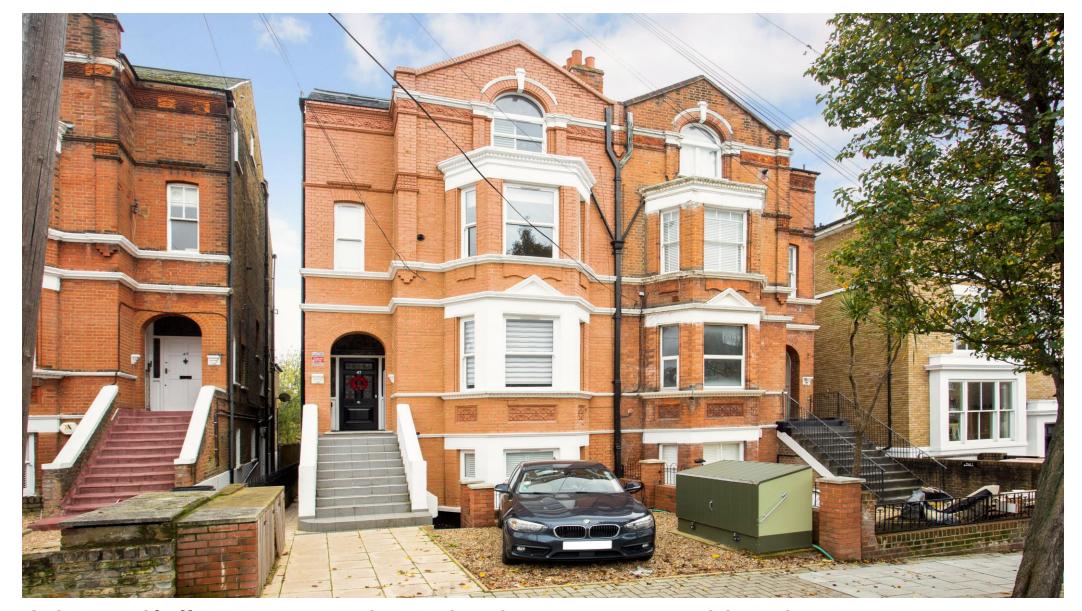

A beautifully presented two bed apartment with private garden and entrance

Wimbledon Park Road, Putney, London, SW18 5SJ

Smartly presented • Landscaped garden • Fabulous open plan kitchen/reception • Lovely main bedroom and en suite • Great location and local amenities • Entrance hall • Second bedroom • Bathroom • En suite shower • Storage room • Private garden • Private side entrance

## About this property

A smart and stylishly lower ground floor apartment, situated in a handsome period Victorian property that was completely refurbished, forming one of four newly converted flats.

The property enjoys a fabulous, open plan in style, kitchen/breakfast/reception room with quality appliances and stone work surfaces. This leads out to its own private garden of nearly 40' in length. The garden is a notable feature offering privacy and shelter as well as having been extensively improved and landscaped by the current owners.