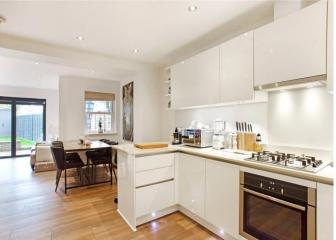

## About this property

A smart and stylishly lower ground floor apartment, situated in a handsome period Victorian property that was completely refurbished, forming one of four newly converted flats.

The property enjoys a fabulous, open plan in style, kitchen/breakfast/reception room with quality appliances and stone work surfaces. This leads out to its own private garden of nearly 40' in length. The garden is a notable feature offering privacy and shelter as well as having been extensively improved and landscaped by the current owners.