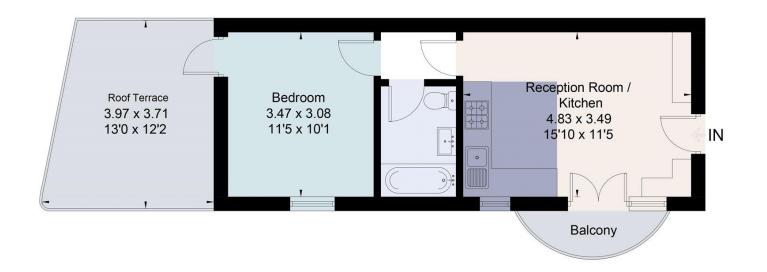

**Matthew Heard** Putney +44 (0) 20 8780 9900

Approximate Area = 34.8 sq m / 374 sq ft Balcony Area = 13.2 sq m / 142 sq ft For identification only. Not to scale. © Fourwalls

**Energy Efficiency Rating** Current Potentia Very energy efficient - lower running costs B 69 (55-68) (39-54) (21-38) G Not energy efficient - higher running costs England, Scotland & Wales EU Directive 2002/91/EC