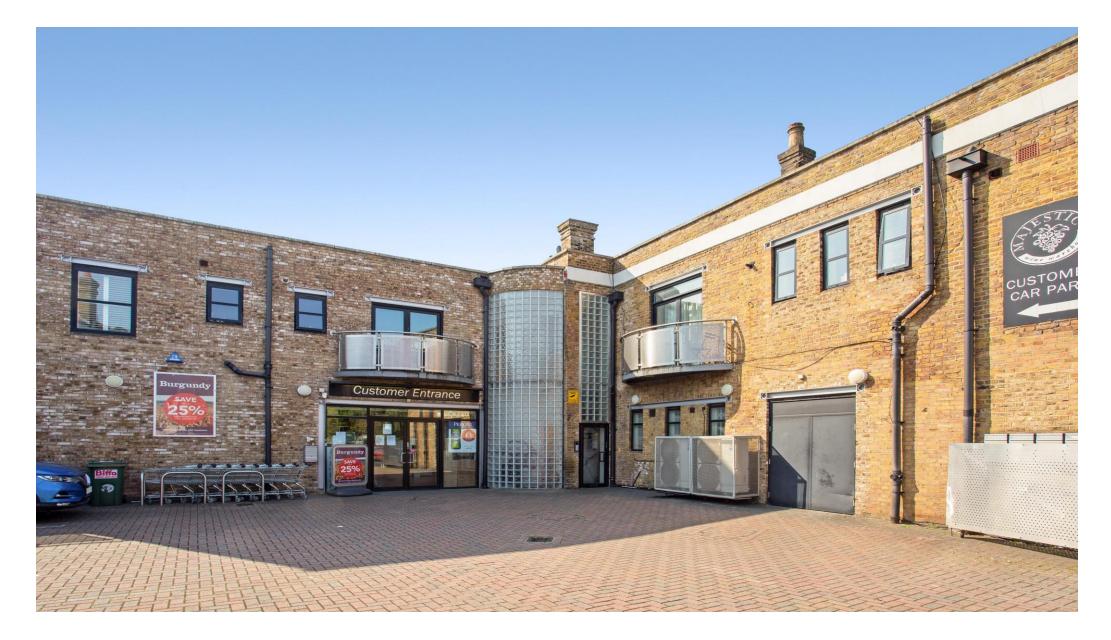

## About this property

A charming one double bedroom first floor apartment situated in an attractive contemporary apartment building above a well-known wine merchant.

The property benefits from an attractive kitchen/reception room with French doors opening on to a balcony overlooking a courtyard below. Elsewhere are the bathroom and bedroom which leads to the roof terrace. This is a notable feature of the property with plenty of room for barbeques and al fresco dining

#### **Local Information**

The property is located at the bottom of Medfield Street on the corner of Roehampton Lane. It is close to Roehampton High Street and the open spaces of Putney Heath and glorious Richmond Park. The area offers a good range of local shops and amenities, and is well served with excellent bus links to surrounding areas, including Barnes, Hammersmith and Putney stations.