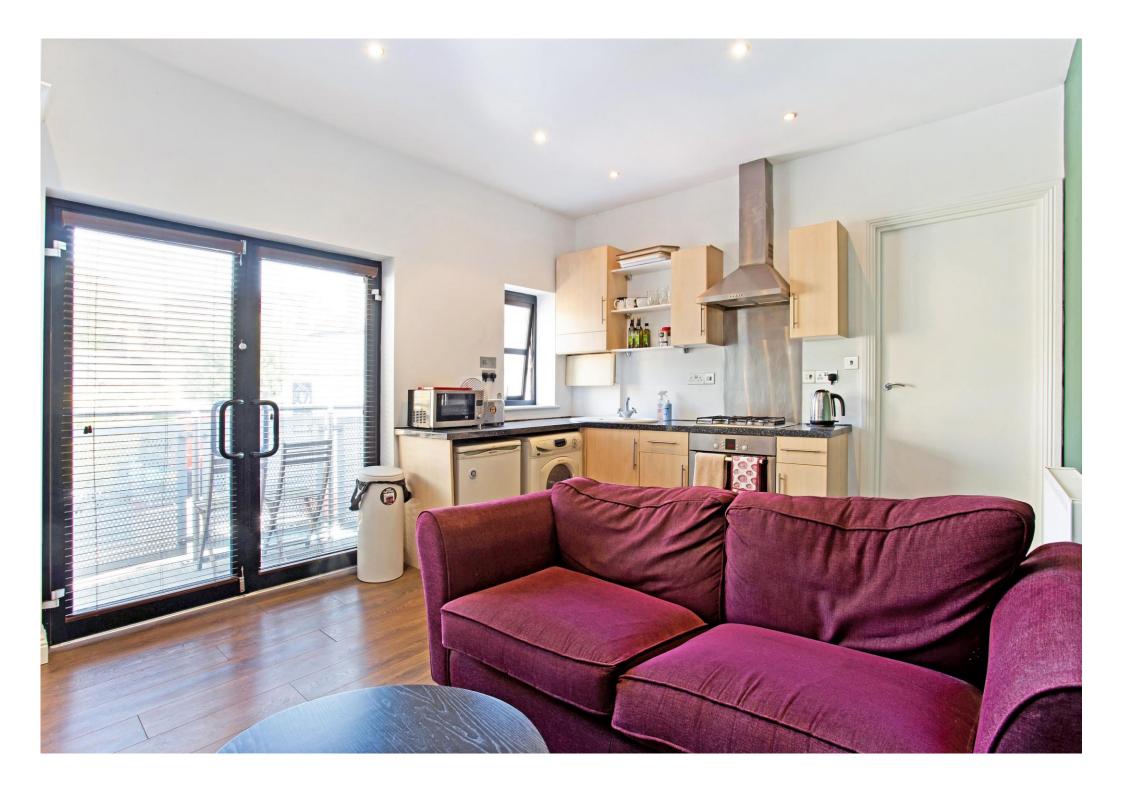

## About this property

A charming one double bedroom first floor apartment situated in an attractive contemporary apartment building above a well-known wine merchant.

The property benefits from an attractive kitchen/reception room with French doors opening on to a balcony overlooking a courtyard below. Elsewhere are the bathroom and bedroom which leads to the roof terrace. This is a notable feature of the property with plenty of room for barbeques and al fresco dining