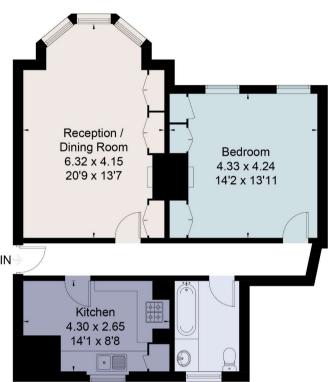

onTheMarket.com savills savills.co.uk jodie.gibson@savills.com

Approximate Area = 69.9 sq m / 752 sq ft Including Limited Use Area (1 sq m / 11 sq ft) For identification only. Not to scale. © Fourwalls

# **Upper Ground Floor**

Surveyed and drawn in accordance with the International Property Measurement Standards (IPMS 2: Residential) fourwalls-group.com 703088

England, Scotland & Wales EU Directive 2002/91/EC