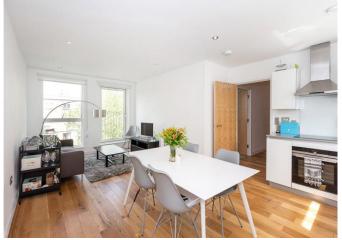

## About this property

A beautifully presented two bedroom apartment set within a newly developed building moments from shops and conveniences. The property comprises of a large open plan kitchen / living room, two well appointed double bedrooms and a smart bathroom. The property further benefits from engineered wood flooring, plenty of natural light, lift, built in storage and high spec finish throughout including fully integrated kitchen appliances.