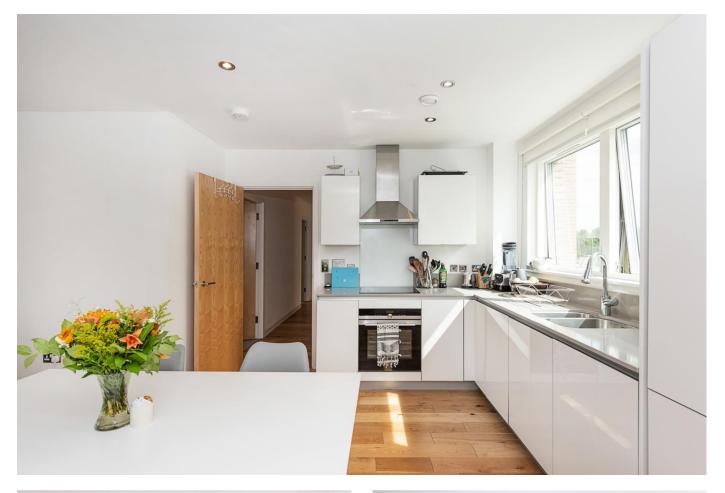

## About this property

A beautifully presented two bedroom apartment set within a newly developed building moments from shops and conveniences. The property comprises of a large open plan kitchen / living room, two well appointed double bedrooms and a smart bathroom. The property further benefits from engineered wood flooring, plenty of natural light, lift, built in storage and high spec finish throughout including fully integrated kitchen appliances.