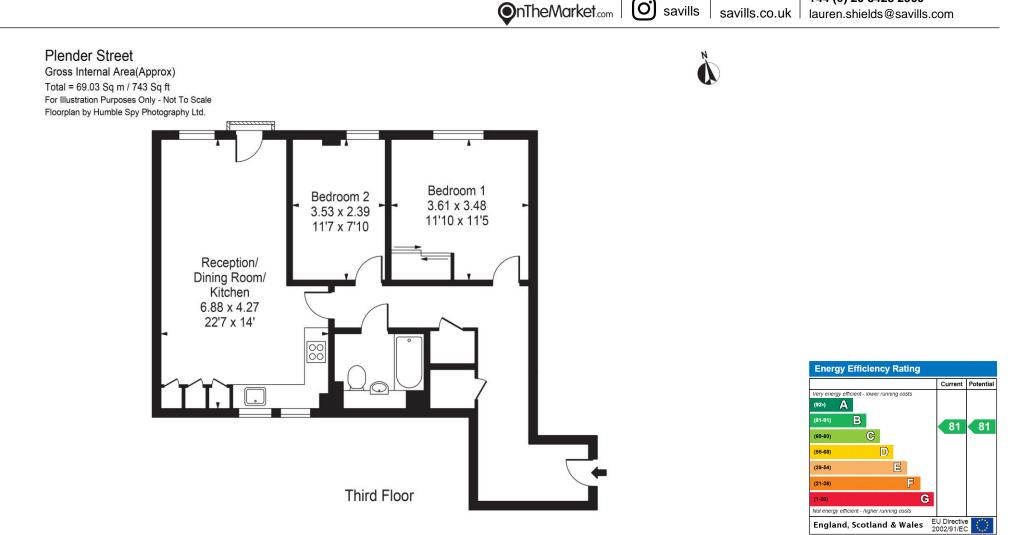

## About this property

A beautifully presented two bedroom apartment set within a newly developed building moments from shops and conveniences. The property comprises of a large open plan kitchen / living room, two well appointed double bedrooms and a smart bathroom. The property further benefits from engineered wood flooring, plenty of natural light, lift, built in storage and high spec finish throughout including fully integrated kitchen appliances.