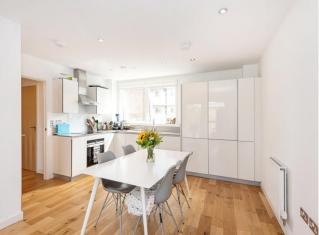

## About this property

A beautifully presented two bedroom apartment set within a newly developed building moments from shops and conveniences. The property comprises of a large open plan kitchen / living room, two well appointed double bedrooms and a smart bathroom. The property further benefits from engineered wood flooring, plenty of natural light, lift, built in storage and high spec finish throughout including fully integrated kitchen appliances.