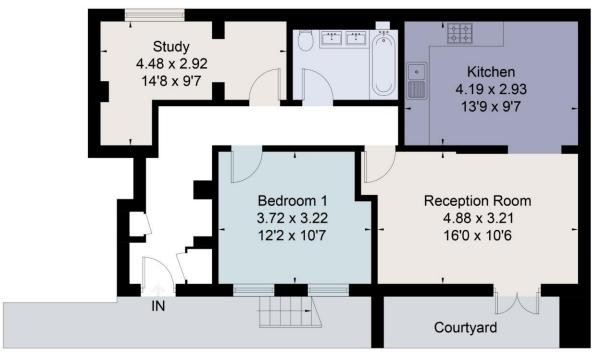

Approximate Area = 70.5 sq m / 759 sq ft For identification only. Not to scale. © Fourwalls Group

# Lower Ground Floor

Surveyed and drawn in accordance with the International Property Measurement Standards (IPMS 2: Residential) fourwalls-group.com 256844

Important Notice Savills, its clients and any joint agents give notice that 1: They are not authorised to make or give any representations or warranties in relation to the property either here or elsewhere, either on their own behalf or on behalf of their client or otherwise. They assume no responsibility for any statement that may be made in these particulars. These particulars do not form part of any offer or contract and must not be relied upon as statements or representations of fact. 2: Any areas, measurements or distances are approximate. The text, photographs and plans are for guidance only and are not necessarily comprehensive. It should not be assumed that the property has all necessary planning, building regulation or other consents and Savills have not tested any services, equipment or facilities. Purchasers must satisfy themselves by inspection or otherwise. 20201111EYFN