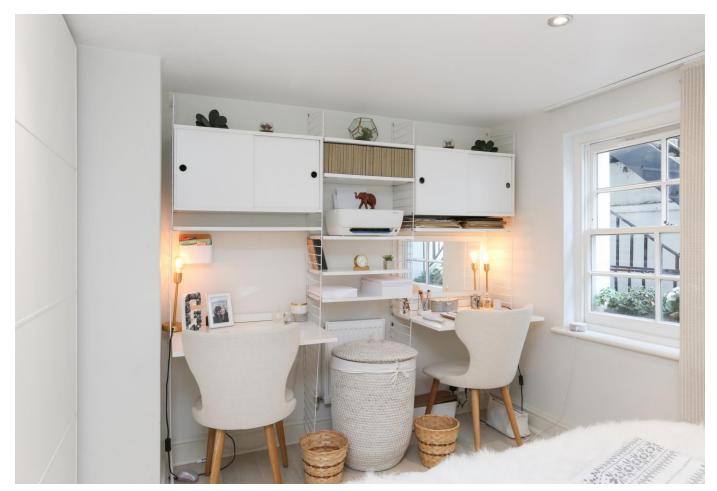

# Wooden floors • Additional benefit of large study with dressing area • Smartly presented throughout • Private entrance • Private patio garden

## **About this property**

A rare opportunity to acquire a spacious 1 bedroom apartment with an additional multipurpose room with private entrance and patio garden which has been renovated to a high standard throughout. This beautifully presented property comprises a principal bedroom, bathroom with double sinks, large study with dressing area, open plan kitchen and living room plus the additional benefit of a patio garden.