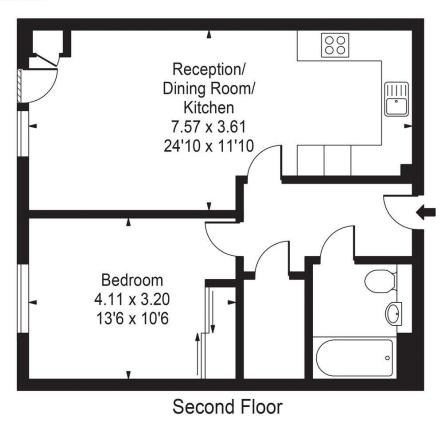

### Viewing

All viewings will be accompanied and are strictly by prior arrangement through Savills Primrose Hill Office. Telephone: +44 (0) 20 3428 2900.

Plender Street

Gross Internal Area(Approx) Total = 52.49 Sq m / 565 Sq ft For Illustration Purposes Only - Not To Scale