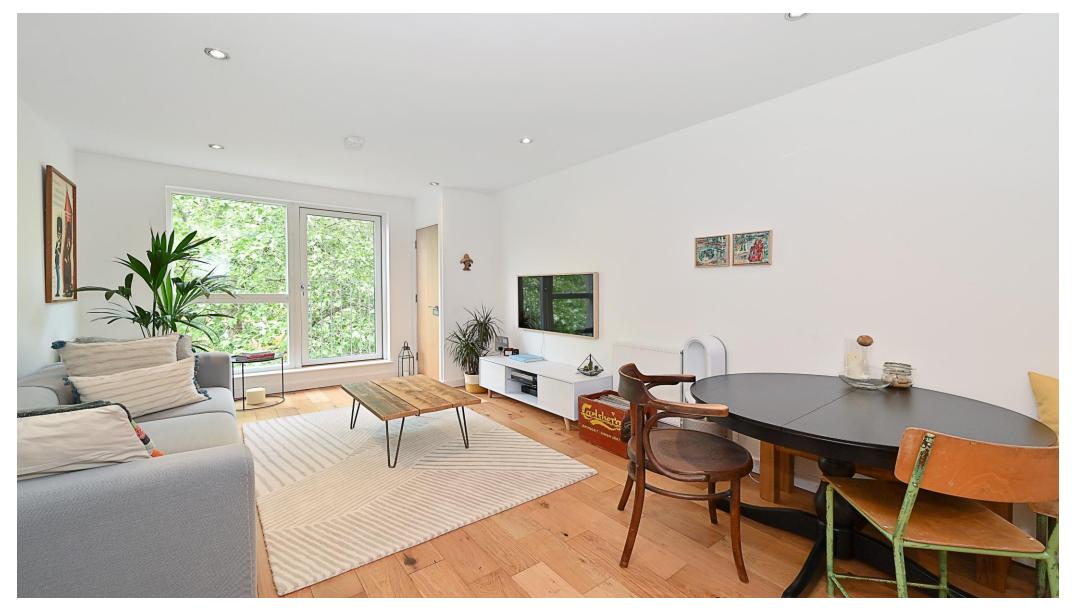

A beautifully presented one bedroom apartment which forms part of a recently completed development perfectly positioned close to Camden High Street.

Plender Street, Camden, London, NW1

Bright and spacious apartment • Wood flooring throughout • Lift • Bicycle storage • Central location

### About this property

A beautifully presented one bedroom apartment which forms part of a recently completed development that is perfectly positioned close to Camden High Street. The property offered contemporary style living with an open-plan kitchen dining and reception room, a double bedroom, and bathroom. Further benefits include engineered wood flooring, a lift, built in storage and fully integrated kitchen appliances as well as secure bicycle parking.