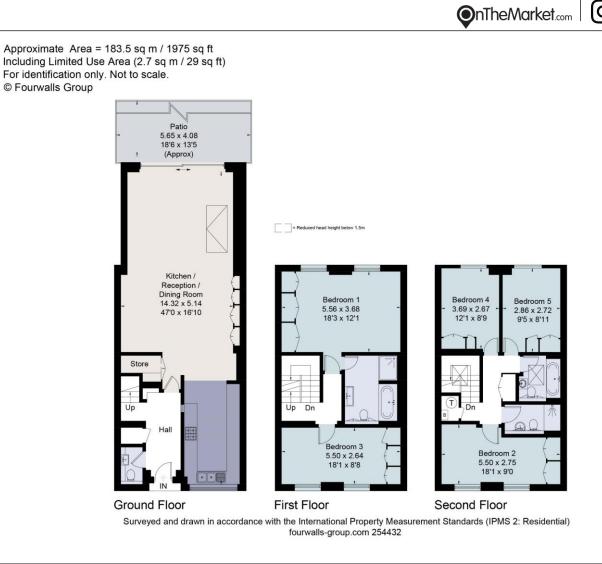

### About this property

An extremely well presented modern townhouse arranged over three floors in a private close. Neighboring Swiss Cottage, Primrose Hill and Belsize Park the house is conveniently located for shops and conveniences. The ground floor offers a superb open-plan kitchen which leads on to the dining and reception area that leads on to a rear patio garden. The property also benefits a wonderful principal suite with four further bedrooms as well as two family bathrooms. There is a utility room and a guest WC. Additional benefits include offstreet parking within the private development.