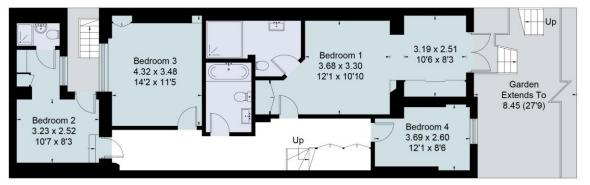

## About this property

An outstanding duplex apartment arranged on the ground and garden level of this beautiful period house with a private garden accessible from both floors. The property comprises an impressive double reception room with period features that lead on to a rear modern glass extension and kitchen area. The garden level offers a principle suite with dressing area and further three bedrooms (one en suite).

### Viewing

All viewings will be accompanied and are strictly by prior arrangement through Savills Primrose Hill Office.

Telephone: +44 (0) 20 3428 2900.

savills savills.co.uk elias.raymond@savills.com

Approximate Area = 176.6 sq m / 1901 sq ft For identification only. Not to scale. © Fourwalls

Lower Ground Floor

Surveyed and drawn in accordance with the International Property Measurement Standards (IPMS 2: Residential) fourwalls-group.com 257498

Important Notice Savills, its clients and any joint agents give notice that 1: They are not authorised to make or give any representations or warranties in relation to the property either here or elsewhere, either on their own behalf or on behalf of their client or otherwise. They assume no responsibility for any statement that may be made in these particulars. These particulars do not form part of any offer or contract and must not be relied upon as statements or representations of fact, 2: Any areas, measurements or distances are approximate. The text, photographs and plans are for guidance only and are not necessarily comprehensive. It should not be assumed that the property has all necessary planning, building regulation or other consents and Savills have not tested any services, equipment or facilities. Purchasers must satisfy themselves by inspection or otherwise. 20200708LASD