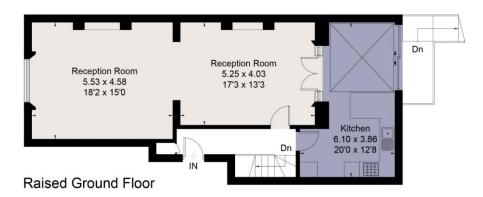

## About this property

An outstanding duplex apartment arranged on the ground and garden level of this beautiful period house with a private garden accessible from both floors. The property comprises an impressive double reception room with period features that lead on to a rear modern glass extension and kitchen area. The garden level offers a principle suite with dressing area and further three bedrooms (one en suite).

### Viewing

All viewings will be accompanied and are strictly by prior arrangement through Savills Primrose Hill Office.

Telephone: +44 (0) 20 3428 2900.

savills savills.co.uk elias.raymond@savills.com

Approximate Area = 176.6 sq m / 1901 sq ft For identification only. Not to scale. © Fourwalls