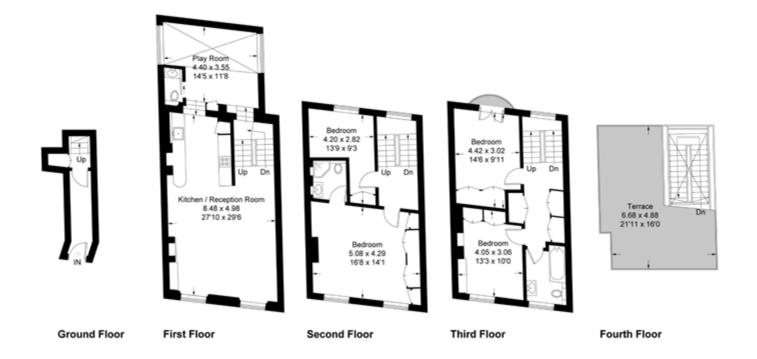

## Regents Park Road, NW1

Approximate Gross Internal Area = 161.5 sq m / 1738 sq ft

This plan is for layout guidance only. Not drawn to scale unless stated. Windows and door openings are approximate. Whilst every care is taken in the preparation of this plan, please check all dimensions, shapes and compass bearings before making any decisions reliant upon them. (ID542450)