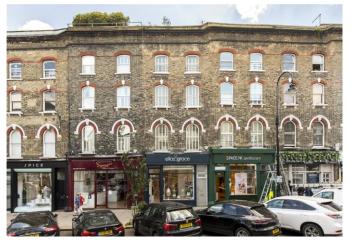

#### **Local Information**

Regents Park Road is a wide residential street within the Primrose Hill Conservation Area, with its charming shops and cafes on it's doorstep. The green open spaces of Primrose Hill is approximately 200 ft away and Regent's Park is approximately 0.3 miles away. The transport links of Chalk Farm underground stations and multiple bus routes (Northern Line) are both approximately 0.3 miles away.