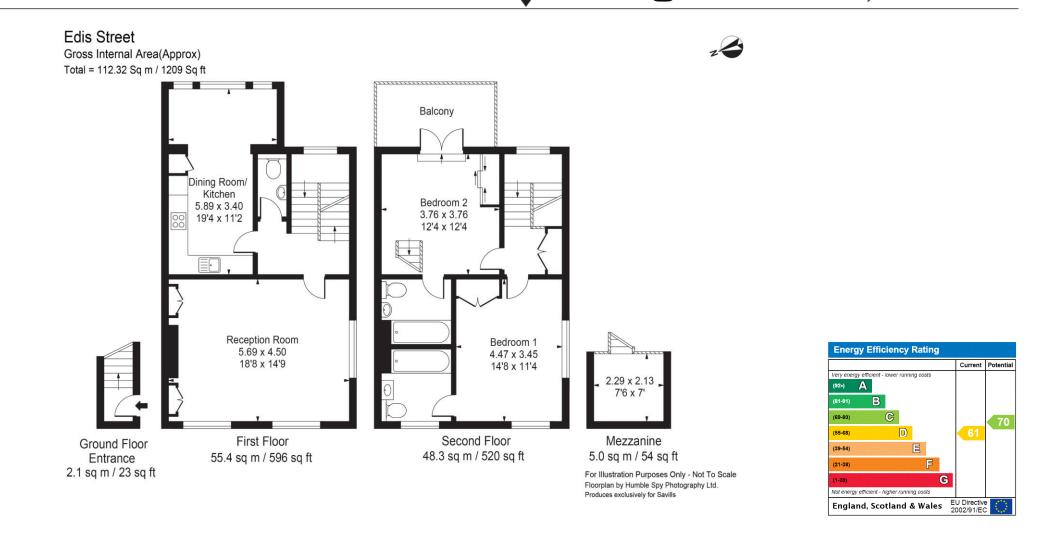

## About this property

A beautifully refurbished two double bedroom, two en-suite bathroom upper maisonette in the heart of Primrose Hill benefitting from private ground floor entrance, with own front door. The property was recently refurbished and comprises an elegant reception room with floor to ceiling windows, feature fireplace and surround sound system, separate fully fitted kitchen with granite worktops and a dining area. Additional benefits include vaulted ceilings in both bedrooms as well as fully-fitted storage, wooden flooring throughout, mezzanine level, balcony, guest cloakroom and separate utility cupboard.

## Tenure

Share of Freehold (993 underlying leasehold years remaining)

Local Authority London Borough of Camden

Energy Performance EPC Rating = D