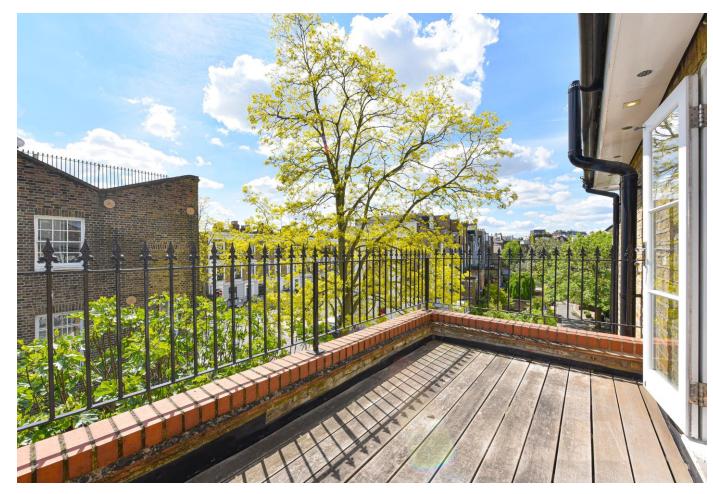

## About this property

A beautifully refurbished two double bedroom, two en-suite bathroom upper maisonette in the heart of Primrose Hill benefitting from private ground floor entrance, with own front door. The property was recently refurbished and comprises an elegant reception room with floor to ceiling windows, feature fireplace and surround sound system, separate fully fitted kitchen with granite worktops and a dining area. Additional benefits include vaulted ceilings in both bedrooms as well as fully-fitted storage, wooden flooring throughout, mezzanine level, balcony, guest cloakroom and separate utility cupboard.