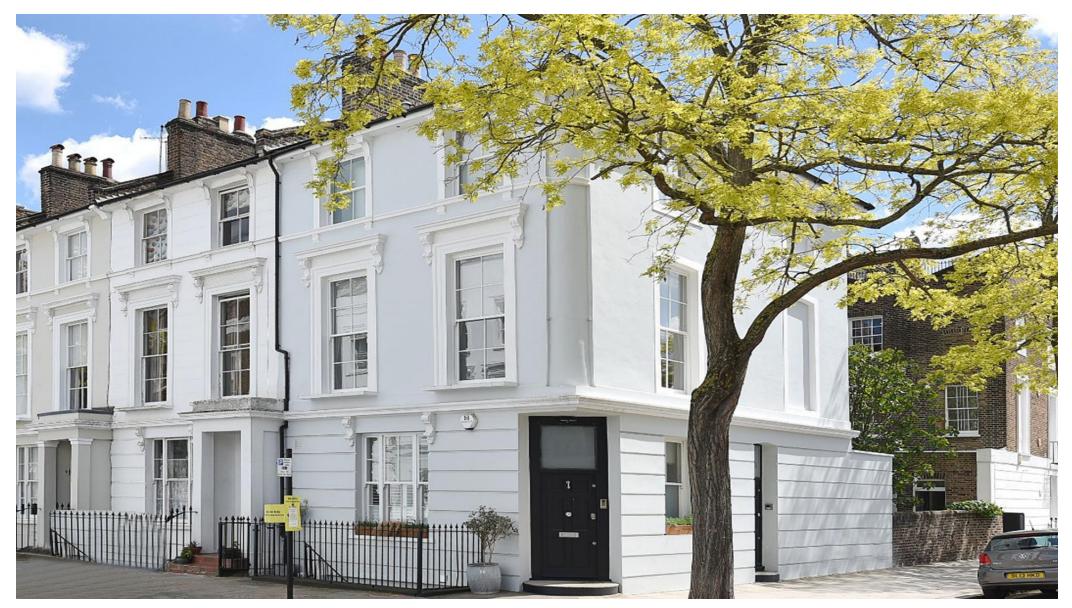

A recently refurbished bright and spacious two bedroom duplex apartment with a balcony

Edis Street, London, NW1 Guide Price £2,000,000 Share of Freehold

Bright and spacious • Beautiful duplex apartment
 High ceilings throughout • Separate utility
cupboards • Guest cloakroom • Share of Freehold

## About this property

A beautifully refurbished two double bedroom, two en-suite bathroom upper maisonette in the heart of Primrose Hill benefitting from private ground floor entrance, with own front door. The property was recently refurbished and comprises an elegant reception room with floor to ceiling windows, feature fireplace and surround sound system, separate fully fitted kitchen with granite worktops and a dining area. Additional benefits include vaulted ceilings in both bedrooms as well as fully-fitted storage, wooden flooring throughout, mezzanine level, balcony, guest cloakroom and separate utility cupboard.

## Local Information

Edis Street is located in the leafy Primrose Hill and is approximately 0.2 miles away from the green open spaces of Primrose Hill and Regent's Park. This charming neighborhood offers an abundance of independent cafes, shops, gastro pubs and restaurants on Chalcot Road as well as being approximately 0.3 miles from the independent shops cafes and restaurants on Regents Park Road. The property is ideally situated for the many local schools in the area such Primrose Hill Primary School which is across the road and St. Paul's Primary School which is approximately 0.4 miles away. Transport links include Chalk Farm Underground Station and Camden Town Underground Station (Northern Line) which are both approximately 0.5 miles away as well as various bus links into Central London.