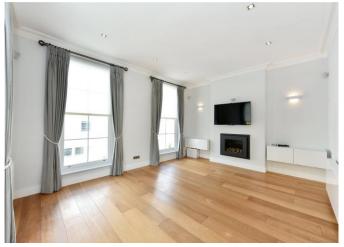

## About this property

A beautifully refurbished two double bedroom, two en-suite bathroom upper maisonette in the heart of Primrose Hill benefitting from private ground floor entrance, with own front door. The property was recently refurbished and comprises an elegant reception room with floor to ceiling windows, feature fireplace and surround sound system, separate fully fitted kitchen with granite worktops and a dining area. Additional benefits include vaulted ceilings in both bedrooms as well as fully-fitted storage, wooden flooring throughout, mezzanine level, balcony, guest cloakroom and separate utility cupboard.