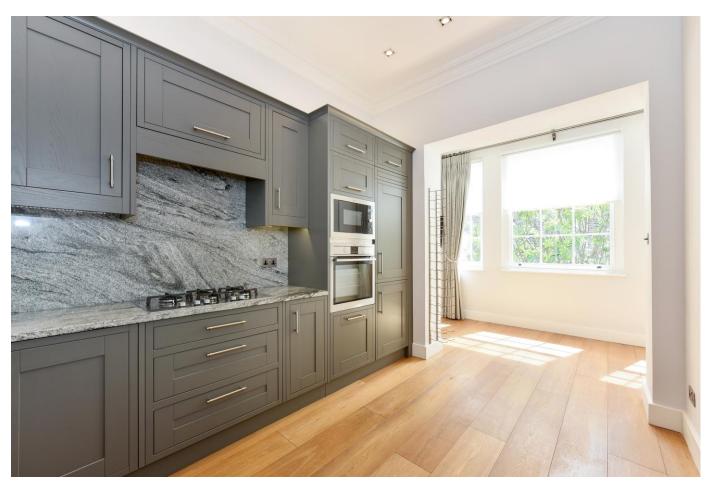

## About this property

A beautifully refurbished two double bedroom, two en-suite bathroom upper maisonette in the heart of Primrose Hill benefitting from private ground floor entrance, with own front door. The property was recently refurbished and comprises an elegant reception room with floor to ceiling windows, feature fireplace and surround sound system, separate fully fitted kitchen with granite worktops and a dining area. Additional benefits include vaulted ceilings in both bedrooms as well as fully-fitted storage, wooden flooring throughout, mezzanine level, balcony, guest cloakroom and separate utility cupboard.