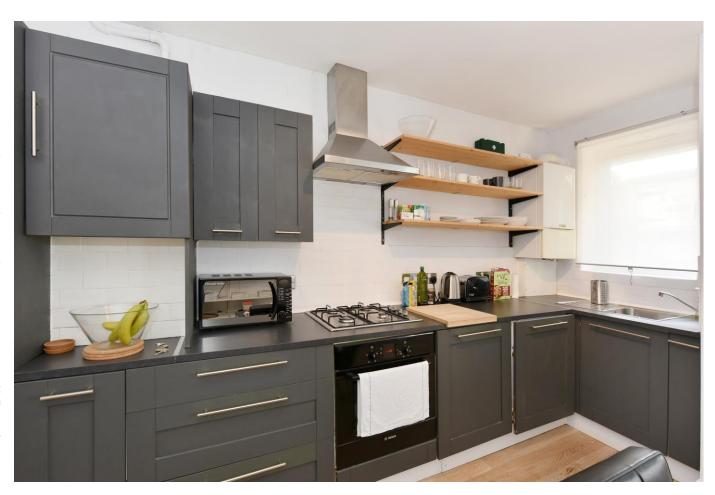

# •Wooden flooring • Fully fitted kitchen • Opposite Rochester Terrace Gardens • Heating and hot water included• Garage rental by separate negotiations

## **About this property**

A bright well-presented one bedroom ground floor apartment in a sought after location opposite the open space of Rochester Terrace Gardens. The property is entered via a private front door and opens up into an open plan kitchen / reception / dining room. Further benefits garage parking by separate negations and communal heating and hot water.