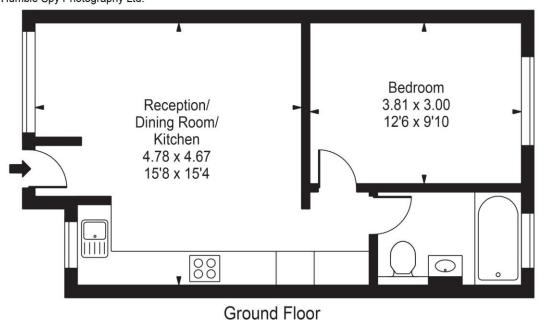

# Rochester Road

Gross Internal Area(Approx)

Total = 40.23 Sq m / 433 Sq ft

For Illustration Purposes Only - Not To Scale Floorplan by Humble Spy Photography Ltd.

Important Notice Savills, its clients and any joint agents give notice that 1: They are not authorised to make or give any representations or warranties in relation to the property either here or elsewhere, either on their own behalf or on behalf of their client or otherwise. They assume no responsibility for any statement that may be made in these particulars. These particulars do not form part of any offer or contract and must not be relied upon as statements or representations of fact. 2: Any areas, measurements or distances are approximate. The text, photographs and plans are for guidance only and are not necessarily comprehensive. It should not be assumed that the property has all necessary planning, building regulation or other consents and Savills have not tested any services, equipment or facilities. Purchasers must satisfy themselves by inspection or otherwise. 20210317EYFN