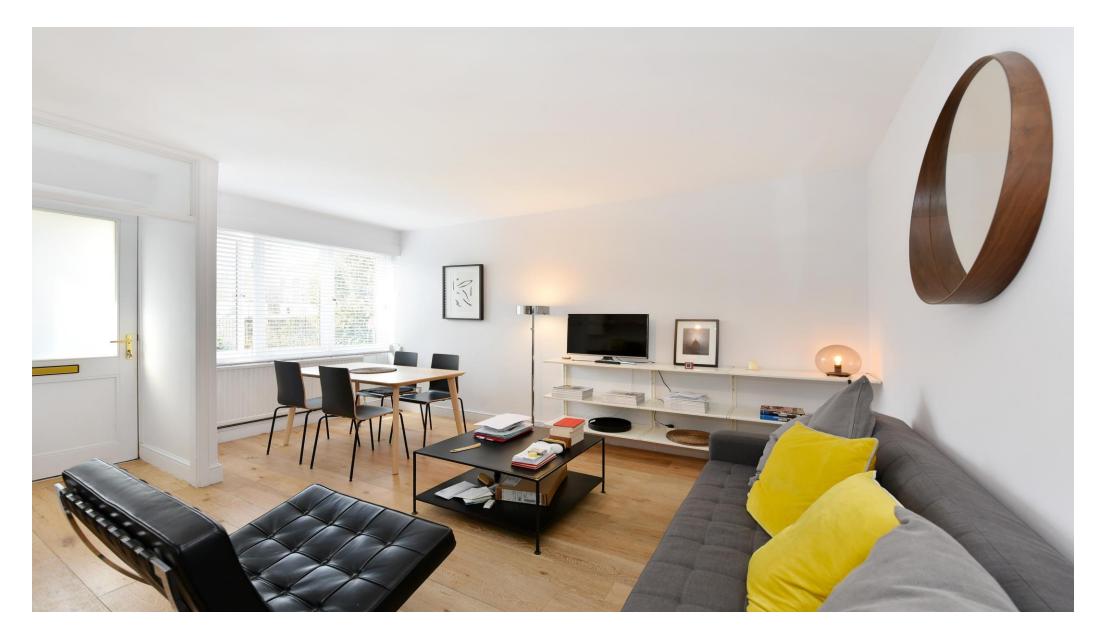

## **About this property**

A bright well-presented one bedroom ground floor apartment in a sought after location opposite the open space of Rochester Terrace Gardens. The property is entered via a private front door and opens up into an open plan kitchen / reception / dining room. Further benefits garage parking by separate negations and communal heating and hot water.

# •Wooden flooring • Fully fitted kitchen • Opposite Rochester Terrace Gardens • Heating and hot water included• Garage rental by separate negotiations