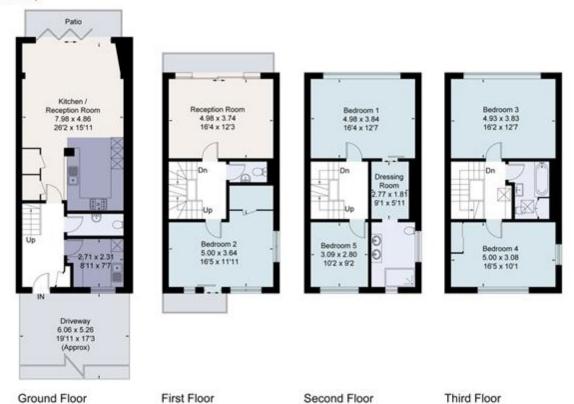

## Viewing

All viewings will be accompanied and are strictly by prior arrangement through Savills Primrose Hill Office. Telephone: +44 (0) 20 3428 2900.

savills savills.co.uk elias.raymond@savills.com

Approximate Area = 206.3 sq m / 2221 sq ft Including Limited Use Area (2.6 sq m / 28 sq ft) Patio Area = 5.7 sq m / 61 sq ft For identification only. Not to scale. © Fourwalls Group

Surveyed and drawn in accordance with the International Property Measurement Standards (IPMS 2: Residential) fourwalls-group.com 241889

Important notice Savills, its clients and any joint agents give notice that 1: They are not authorised to make or give any representations or warranties in relation to the property either here or elsewhere, either on their own behalf or on behalf of their client or otherwise. They assume no responsibility for any statement that may be made in these particulars. These particulars do not form part of any offer or contract and must not be relied upon as statements or representations of fact, 2: Any areas, measurements or distances are approximate. The text, photographs and plans are for quidance only and are not necessarily comprehensive. It should not be assumed that the property has all necessary planning, building regulation or other consents and Savills have not tested any services, equipment or facilities. Purchasers must satisfy themselves by inspection or otherwise. 20190919EDCO