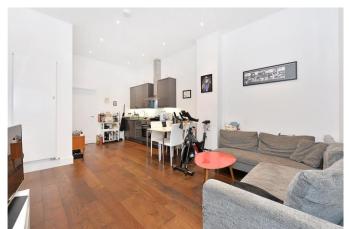

#### About this property

The property which has its own private entrance is a spacious two bedroom apartment with private outdoor space.

As you enter the property you walk into the spacious full fitted open plan kitchen which leads to the reception room. The room is large enough for a dining room table. The dining room leads to the private terrace which is big enough for a table and chairs.