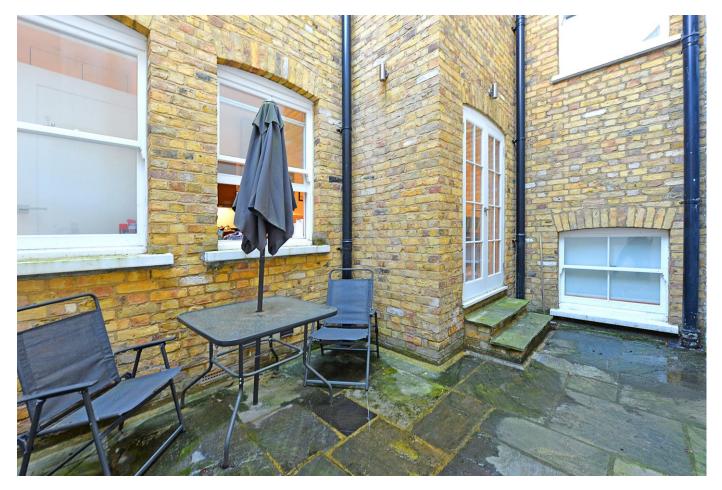

#### About this property

The property which has its own private entrance is a spacious two bedroom apartment with private outdoor space.

As you enter the property you walk into the spacious full fitted open plan kitchen which leads to the reception room. The room is large enough for a dining room table. The dining room leads to the private terrace which is big enough for a table and chairs.