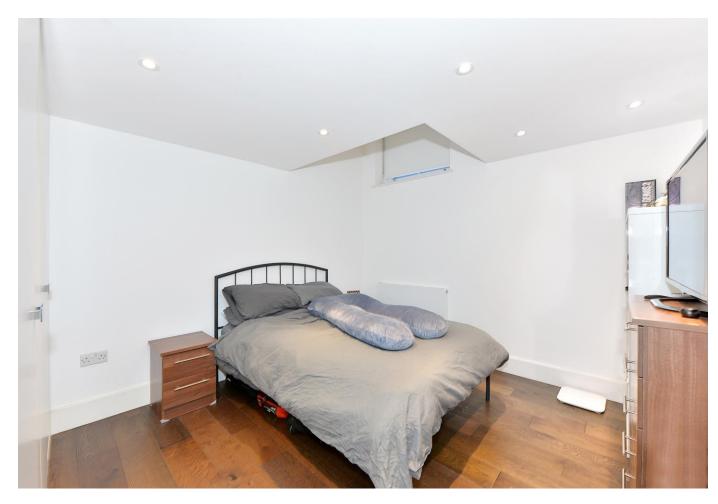

#### About this property

The property which has its own private entrance is a spacious two bedroom apartment with private outdoor space.

As you enter the property you walk into the spacious full fitted open plan kitchen which leads to the reception room. The room is large enough for a dining room table. The dining room leads to the private terrace which is big enough for a table and chairs.

On this floor there is also a double bedroom with built in storage. The second bedroom is located on the lower ground floor and also has built in storage. The family bathroom is also located on this floor, and has a shower over the bath.