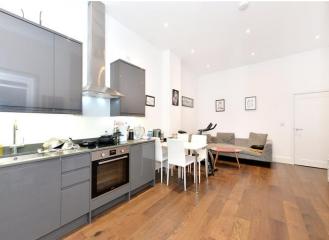

#### About this property

The property which has its own private entrance is a spacious two bedroom apartment with private outdoor space.

As you enter the property you walk into the spacious full fitted open plan kitchen which leads to the reception room. The room is large enough for a dining room table. The dining room leads to the private terrace which is big enough for a table and chairs.