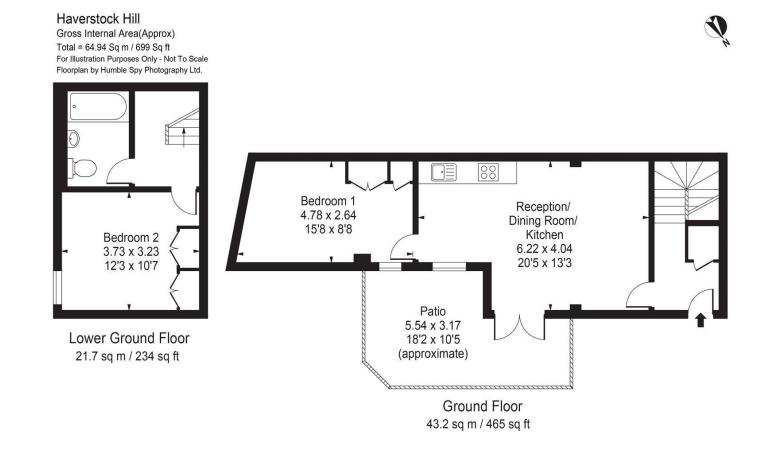

#### 2 Bedroom, Reception Room, Bathroom

• Fully fitted modern kitchen

- Spacious reception room
- Private outdoor space
- Principal bedroom with built in storage
  - Additional second bedroom

#### About this property

The property which has its own private entrance is a spacious two bedroom apartment with private outdoor space.

As you enter the property you walk into the spacious full fitted open plan kitchen which leads to the reception room. The room is large enough for a dining room table. The dining room leads to the private terrace which is big enough for a table and chairs.

On this floor there is also a double bedroom with built in storage. The second bedroom is located on the lower ground floor and also has built in storage. The family bathroom is also located on this floor, and has a shower over the bath.