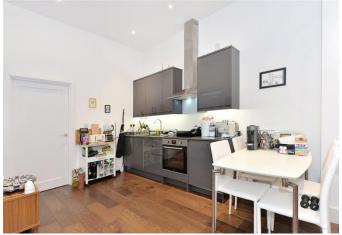

#### About this property

The property which has its own private entrance is a spacious two bedroom apartment with private outdoor space.

As you enter the property you walk into the spacious full fitted open plan kitchen which leads to the reception room. The room is large enough for a dining room table. The dining room leads to the private terrace which is big enough for a table and chairs.