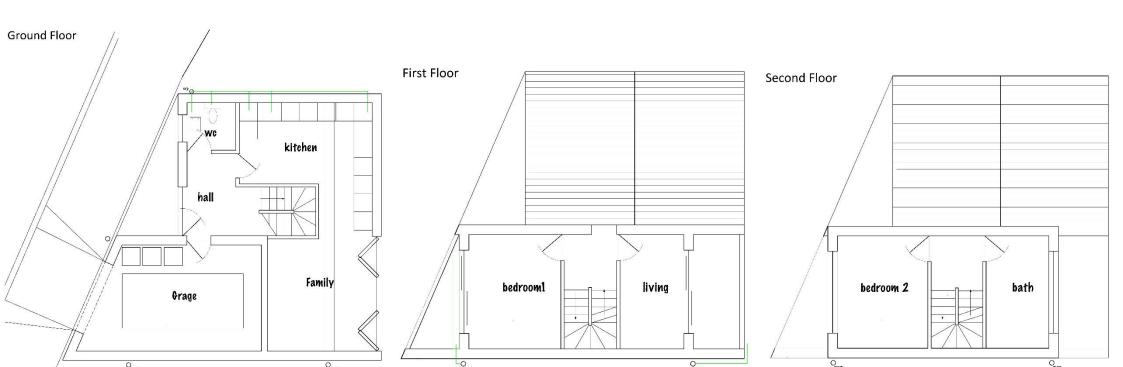

# About this property

This is a rare opportunity for a self-build project or builder to create a unique 2 bedroom detached house in a desirable residential location. The accommodation is to be arranged over three stories, with the ground floor holding an entrance hall, cloak room, an integral garage and an open plan kitchen family room to the rear of the property with bi-fold doors out.

To the first floor level there will be a double bedroom to the front aspect, enjoying sliding doors out to a balcony and a living room to the rear elevation, also with sliding doors leading out to an enclosed balcony.

The second floor will hold a further double bedroom to the front elevation, with a bathroom positioned to the rear aspect.

#### Outside

An integral garage to the front aspect provides secure vehicle and bin storage, whilst the rear of the property offers an enclosed, south facing courtyard garden.