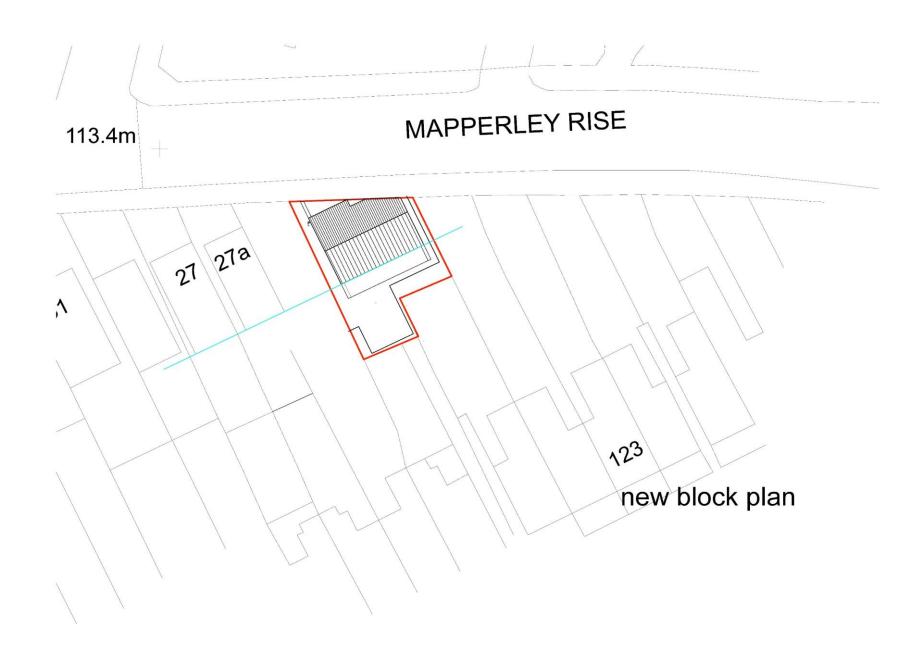

Building plot of 0.039 acres • Sought after residential location • Planning granted for a 2 bed house • New dwelling arranged over 3 storeys • Approximately 900sq ft floor area • Garage with integral access

#### **Planning**

Full planning permission (reference 21/02227/PFUL3) was granted in July of 2022 by Nottingham City Council for the construction of one detached two bedroom dwelling. Details of the application can be obtained from Nottingham City Council planning portal or from Savills upon request.