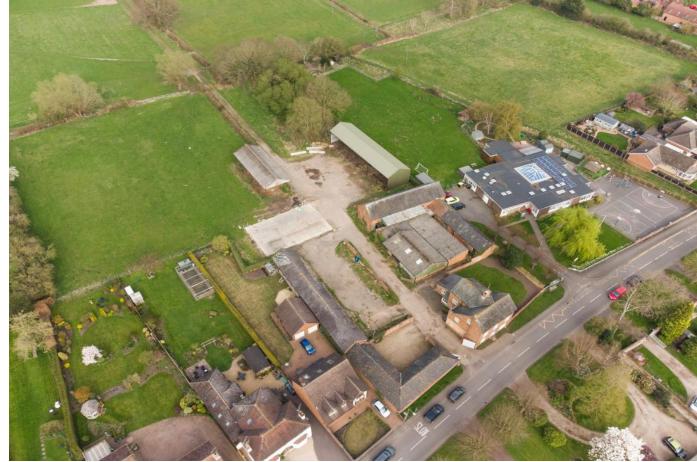

Holme Farm Court is located in the centre of the village with easy access to Loughborough and Nottingham (c.14 miles).
Regular bus services run approx. every 40 minutes throughout the day. Nottingham Parkway & Loughborough Railway Stations offer a comprehensive service with direct trains to London St.Pancras (1 hr 33 mins) and other regional stations.

There is an opportunity to design, plan and personalise this wonderful home to your own requirements with an early commitment to purchase.

Holme Farm Court can be found in the highly sought after location of Normanton on Soar and is within easy walking distance of local amenities. The property will offer pure luxury and quality from the moment you step through the door.