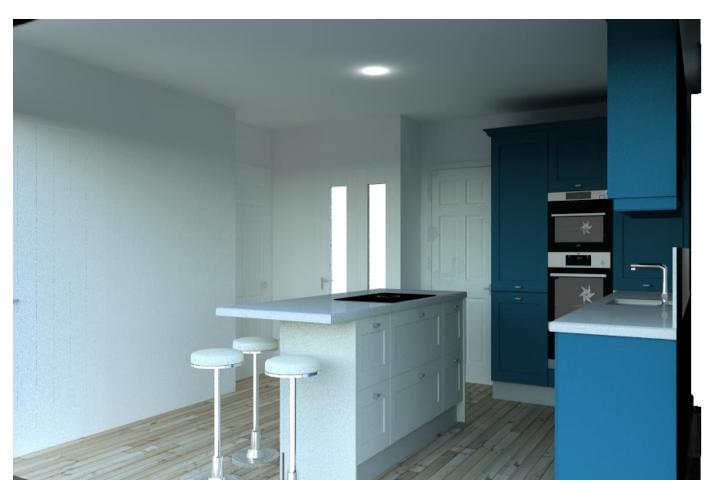

In brief the versatile single storey living accommodation will comprise: reception hall, cloaks, a wonderful open plan living / dining kitchen and utility room.

Kitchen, will be a bespoke designed sleek Shaker style modern kitchen with quartz work surfaces and splash backs. Appliances will comprise: double oven, dishwasher, fridge / freezer, hob, extractor and wine fridge.