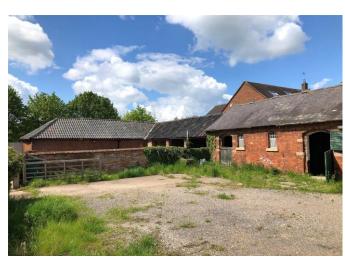

#### About this property

A rare opportunity to acquire a unique property, the property will be a truly individual mix of a period and contemporary well proportioned home, which when complete will offer approximately 1587 sq ft of versatile accommodation.

Designed by a highly regarded local architect with a great deal of thought and attention to detail the property will nestle in a quiet backwater on a highly regarded address within this much requested and well placed village.

There is an opportunity to design, plan and personalise this wonderful home to your own requirements with an early commitment to purchase.

Holme Farm Court can be found in the highly sought after location of Normanton on Soar and is within easy walking distance of local amenities. The property will offer pure luxury and quality from the moment you step through the door.

In brief the versatile single storey living accommodation will comprise: reception hall, cloaks, a wonderful open plan living / dining kitchen and utility room.

Kitchen, will be a bespoke designed sleek Shaker style modern kitchen with quartz work surfaces and splash backs. Appliances will comprise: double oven, dishwasher, fridge / freezer, hob, extractor and wine fridge.