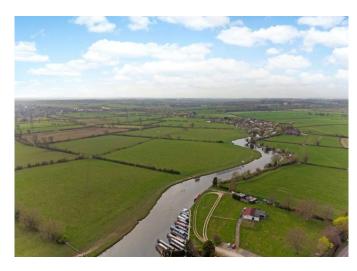

#### **Local Information**

Normanton on Soar is a soughtafter rural settlement in south-west Nottinghamshire, very close to the Leicestershire border.

Lying 3 miles from the university town of Loughborough, the village benefits from convenient access to shops, pubs, restaurants, schools, doctors' surgeries and a railway station.

Holme Farm Court is located in the centre of the village with easy access to Loughborough and Nottingham (c.14 miles).
Regular bus services run approx. every 40 minutes throughout the day. Nottingham Parkway & Loughborough Railway Stations offer a comprehensive service with direct trains to London St.Pancras (1 hr 33 mins) and other regional stations.