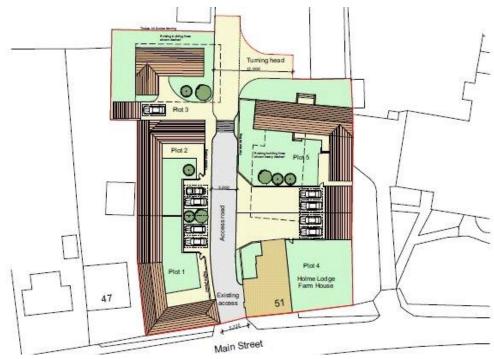

#### About this property

A rare opportunity to acquire a unique property, the property will be a truly individual mix of a period and contemporary well proportioned home, which when complete will offer approximately 1587 sq ft of versatile accommodation.

Designed by a highly regarded local architect with a great deal of thought and attention to detail the property will nestle in a quiet backwater on a highly regarded address within this much requested and well placed village.

There is an opportunity to design, plan and personalise this wonderful home to your own requirements with an early commitment to purchase.

Holme Farm Court can be found in the highly sought after location of Normanton on Soar and is within easy walking distance of local amenities. The property will offer pure luxury and quality from the moment you step through the door.

Externally: Security gates give access to the exclusive development, landscaped gardens to the front and off street car parking. Double glazed windows finished in anthracite grey, multi locking external doors, natural stone patios and pathways.