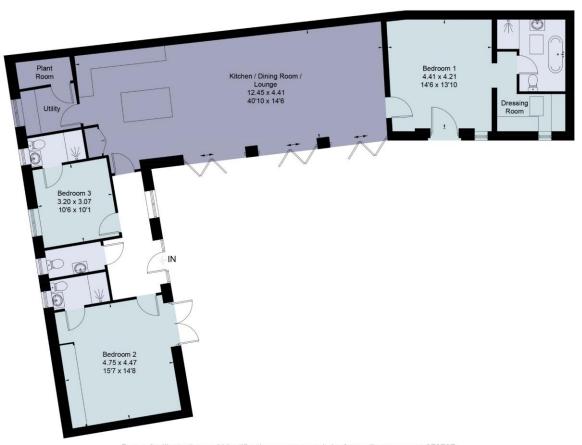

In brief the versatile single storey living accommodation will comprise: reception hall, cloaks, a wonderful open plan living / dining kitchen and utility room.

Kitchen, will be a bespoke designed sleek Shaker style modern kitchen with quartz work surfaces and splash backs. Appliances will comprise: double oven, dishwasher, fridge / freezer, hob, extractor and wine fridge.

Bathrooms, will be a contemporary white suite by Duravit with chrome fittings, tiling to shower and bath areas, tiled flooring to wet areas and a heated chrome ladder towel rails.

Three bedrooms each with their own en suite bathrooms and a dressing room to the principal bedroom.

Approximate Floor Area = 147.4 sq m / 1587 sq ft

Drawn for illustration and identification purposes only by fourwalls-group.com 278707

Important Notice Savills, its clients and any joint agents give notice that 1: They are not authorised to make or give any representations or warranties in relation to the property either here or elsewhere, either on their own behalf or on behalf of their client or otherwise. They assume no responsibility for any statement that may be made in these particulars. These particulars do not form part of any offer or contract and must not be relied upon as statements or representations of fact. 2: Any areas, measurements or distances are approximate. The text, photographs and plans are for guidance only and are not necessarily comprehensive. It should not be assumed that the property has all necessary planning, building regulation or other consents and Savills have not tested any services, equipment or facilities. Purchasers must satisfy themselves by inspection or otherwise. 20210730IAMT