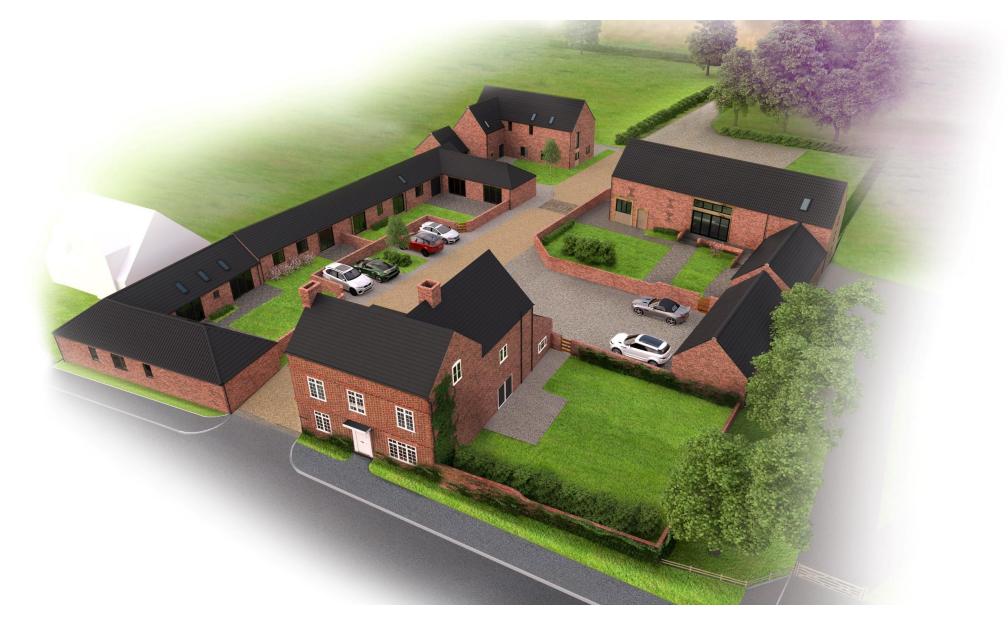

# A lovely single storey semi detached barn conversion

1 Holme Farm Court, Normanton On Soar, Nottinghamshire

A highly sought after village location • Easy access to all communications • Open plan living / dining kitchen • Utility room and cloaks • 3 bedrooms, 3 bathrooms • Landscaped gardens • Driveway

#### About this property

A rare opportunity to acquire a unique property, the property will be a truly individual mix of a period and contemporary well proportioned home, which when complete will offer approximately 1587 sq ft of versatile accommodation.

Designed by a highly regarded local architect with a great deal of thought and attention to detail the property will nestle in a quiet backwater on a highly regarded address within this much requested and well placed village.

There is an opportunity to design, plan and personalise this wonderful home to your own requirements with an early commitment to purchase.

Holme Farm Court can be found in the highly sought after location of Normanton on Soar and is within easy walking distance of local amenities. The property will offer pure luxury and quality from the moment you step through the door.

Externally: Security gates give access to the exclusive development, landscaped gardens to the front and off street car parking. Double glazed windows finished in anthracite grey, multi locking external doors, natural stone patios and pathways.