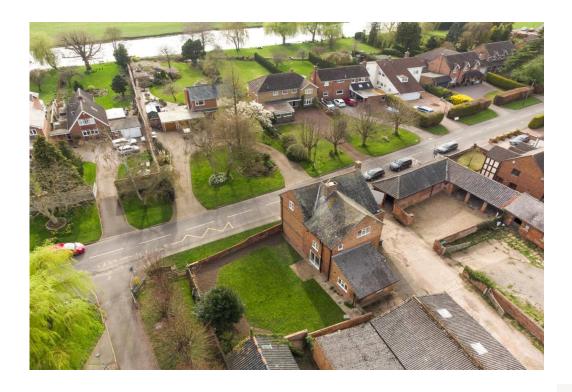

# A lovely single storey semi detached barn conversion

1 Holme Farm Court, Normanton On Soar, Nottinghamshire

A highly sought after village location • Easy access to all communications • Open plan living / dining kitchen • Utility room and cloaks • 3 bedrooms, 3 bathrooms • Landscaped gardens • Driveway

Holme Farm Court is located in the centre of the village with easy access to Loughborough and Nottingham (c.14 miles).
Regular bus services run approx. every 40 minutes throughout the day. Nottingham Parkway & Loughborough Railway Stations offer a comprehensive service with direct trains to London St.Pancras (1 hr 33 mins) and other regional stations.

There is an opportunity to design, plan and personalise this wonderful home to your own requirements with an early commitment to purchase.

Holme Farm Court can be found in the highly sought after location of Normanton on Soar and is within easy walking distance of local amenities. The property will offer pure luxury and quality from the moment you step through the door.