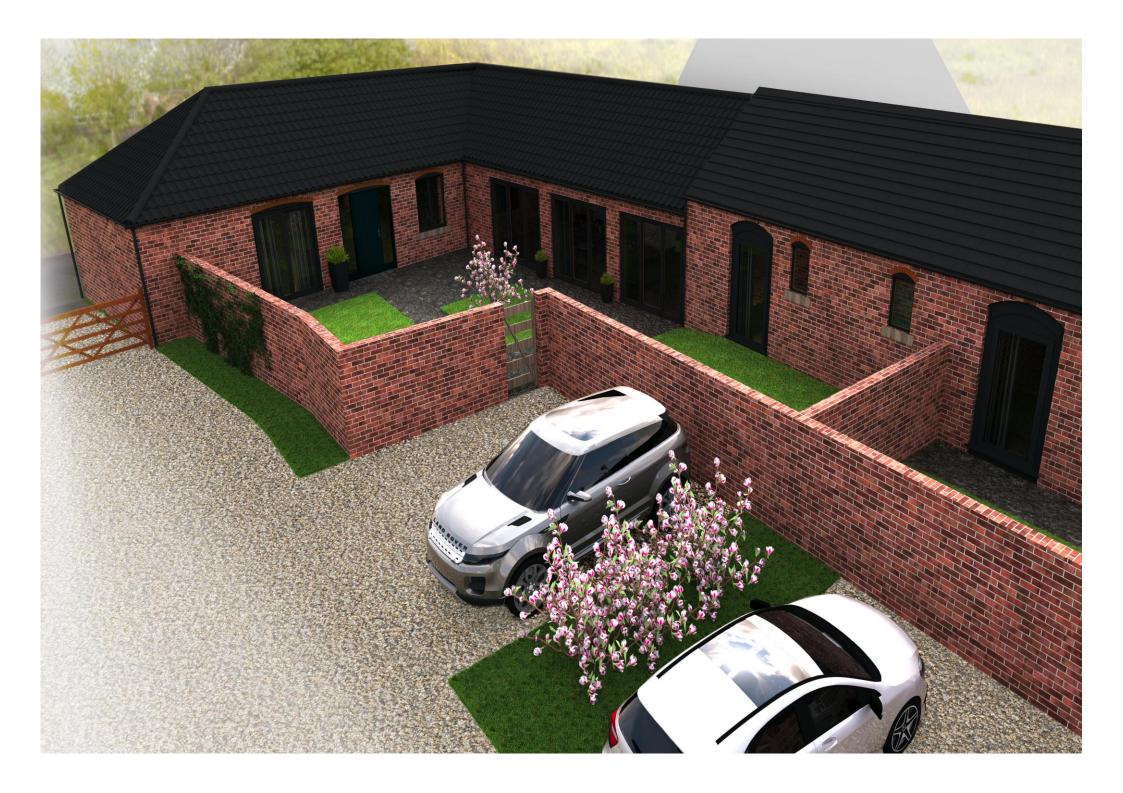

In brief the versatile single storey living accommodation will comprise: reception hall, cloaks, a wonderful open plan living / dining kitchen and utility room.

Kitchen, will be a bespoke designed sleek Shaker style modern kitchen with quartz work surfaces and splash backs. Appliances will comprise: double oven, dishwasher, fridge / freezer, hob, extractor and wine fridge.

Externally: Security gates give access to the exclusive development, landscaped gardens to the front and off street car parking. Double glazed windows finished in anthracite grey, multi locking external doors, natural stone patios and pathways.