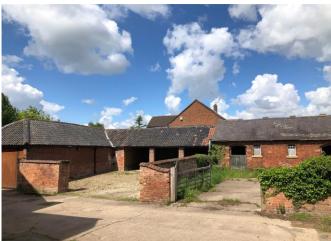

#### About this property

A rare opportunity to acquire a unique property, the property will be a truly individual mix of a period and contemporary well proportioned home, which when complete will offer approximately 1587 sq ft of versatile accommodation.

Designed by a highly regarded local architect with a great deal of thought and attention to detail the property will nestle in a quiet backwater on a highly regarded address within this much requested and well placed village.

There is an opportunity to design, plan and personalise this wonderful home to your own requirements with an early commitment to purchase.

Holme Farm Court can be found in the highly sought after location of Normanton on Soar and is within easy walking distance of local amenities. The property will offer pure luxury and quality from the moment you step through the door.

In brief the versatile single storey living accommodation will comprise: reception hall, cloaks, a wonderful open plan living / dining kitchen and utility room.

Kitchen, will be a bespoke designed sleek Shaker style modern kitchen with quartz work surfaces and splash backs. Appliances will comprise: double oven, dishwasher, fridge / freezer, hob, extractor and wine fridge.