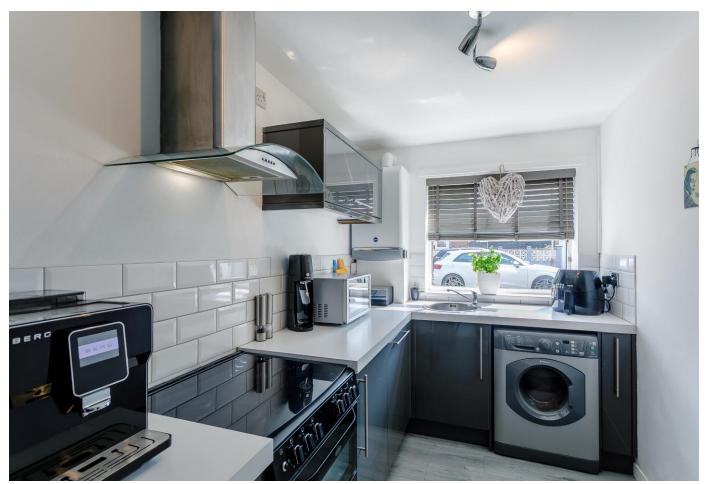

Entrance hall with laminated flooring and offering large under stairs storage and two further storage cupboards.

Front aspect refitted kitchen with laminate flooring and benefitting from a range of soft closing grey high gloss base and wall units, integrated dishwasher, gas cooker with 4 ring gas hob and double oven with electric grill, fridge freezer and space for washing machine. Baxi combiboiler providing heating and hot water.