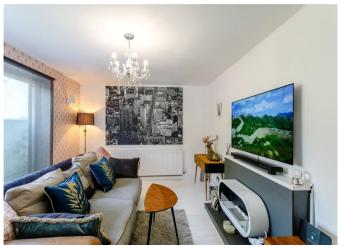

Shower room with walk-in Mira electric shower, heated chrome towel rail, WC, hand wash basin, mirrored storage cupboard and tiled floor.

Spacious sitting room/dining room with original wooden floors, feature fireplace and sliding patio doors leading on to the private rear garden.