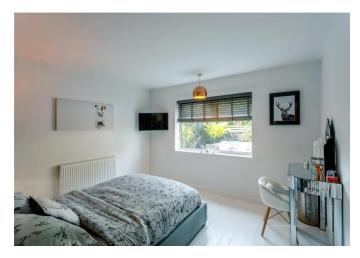

Bedroom 2 with front aspect, a good sized double room with two sets of double fully fitted wardrobes.

Master bedroom with original wooden flooring and rear garden aspect.

The property has bespoke fitted blinds throughout and also benefits from a colour wireless CCTV camera and voice activated LED garden lights.