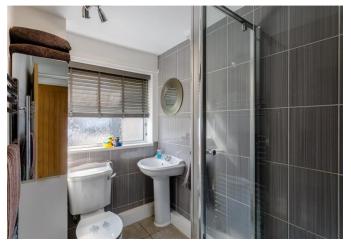

Shower room with walk-in Mira electric shower, heated chrome towel rail, WC, hand wash basin, mirrored storage cupboard and tiled floor.

Spacious sitting room/dining room with original wooden floors, feature fireplace and sliding patio doors leading on to the private rear garden.