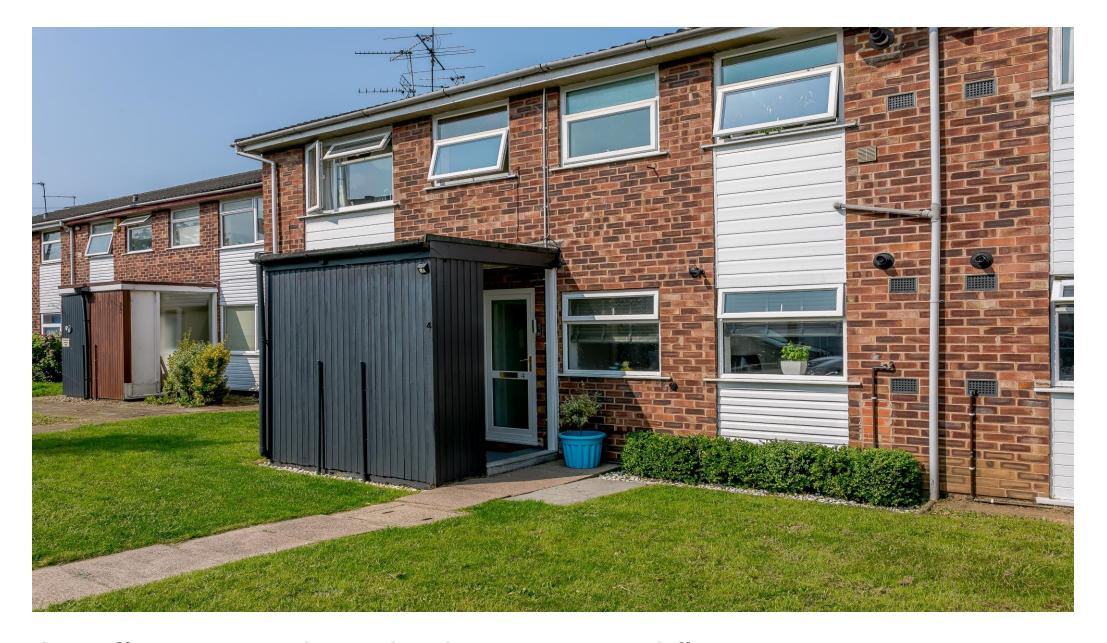

# About this property

A well-presented two double bedroom ground floor apartment with a landscaped private garden and also benefitting a single garage situated in the increasingly sought after area of Lady Bay.

# **OUTSIDE**

The private, south westerly landscaped fenced garden has an area of artificial grass, planted borders and decked area with hot tub (available by separate negotiation). The front entrance porch also provides additional storage cupboards. Single garage.