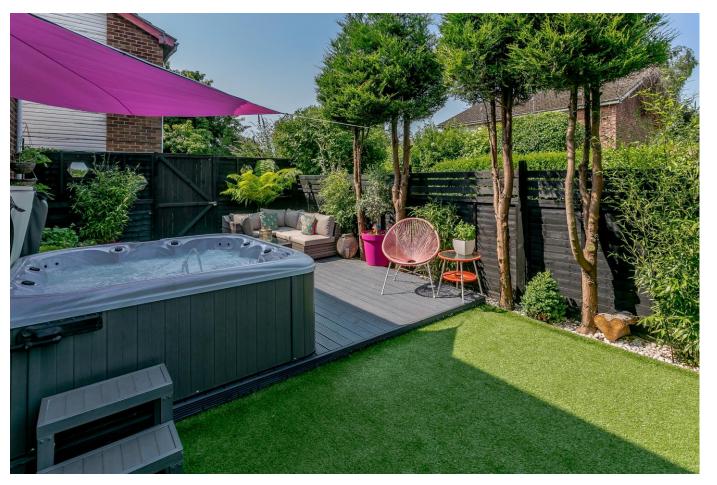

# **OUTSIDE**

The private, south westerly landscaped fenced garden has an area of artificial grass, planted borders and decked area with hot tub (available by separate negotiation). The front entrance porch also provides additional storage cupboards. Single garage.