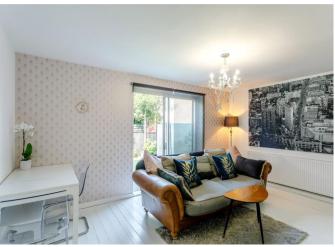

Shower room with walk-in Mira electric shower, heated chrome towel rail, WC, hand wash basin, mirrored storage cupboard and tiled floor.

Spacious sitting room/dining room with original wooden floors, feature fireplace and sliding patio doors leading on to the private rear garden.