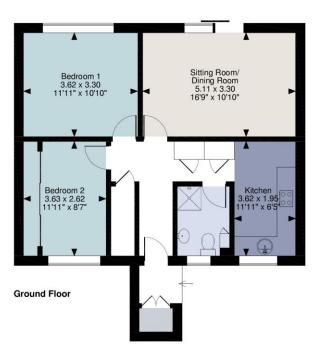

Entrance hall with laminated flooring and offering large under stairs storage and two further storage cupboards.

Front aspect refitted kitchen with laminate flooring and benefitting from a range of soft closing grey high gloss base and wall units, integrated dishwasher, gas cooker with 4 ring gas hob and double oven with electric grill, fridge freezer and space for washing machine. Baxi combiboiler providing heating and hot water.

Shower room with walk-in Mira electric shower, heated chrome towel rail, WC, hand wash basin, mirrored storage cupboard and tiled floor.

Spacious sitting room/dining room with original wooden floors, feature fireplace and sliding patio doors leading on to the private rear garden.

Bedroom 2 with front aspect, a good sized double room with two sets of double fully fitted wardrobes.

Master bedroom with original wooden flooring and rear garden aspect.

The property has bespoke fitted blinds throughout and also benefits from a colour wireless CCTV camera and voice activated LED garden lights.

OnThe/Market.com

Gertrude Road, West Bridgford Main House gross internal area = 658 sq ft / 61 sq m Quoted Area Excludes 'External C/B'

### FOR ILLUSTRATIVE PURPOSES ONLY - NOT TO SCALE

The position & size of doors, windows, appliances and other features are approximate only. © ehouse. Unauthorised reproduction prohibited. Drawing ref. dig/8422701/MRB