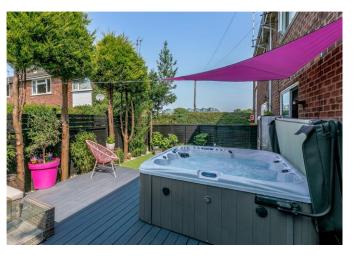

# **OUTSIDE**

The private, south westerly landscaped fenced garden has an area of artificial grass, planted borders and decked area with hot tub (available by separate negotiation). The front entrance porch also provides additional storage cupboards. Single garage.