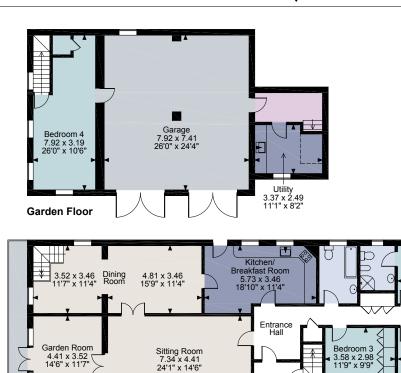

The layout of the house offers principal accommodation on a single ground floor level with additional accommodation at garden floor level which includes a large utility and very generous fourth bedroom together with the very spacious garage with separate workshop area.

## Accommodation Ground Floor

Raised wrap around balcony with a covered canopy leading to a glazed door with side screen to an entrance vestibule and onto reception hall.

Sitting room; a very generous room with high well-proportioned ceiling and a fine hardwood chimneypiece with marble slips and hearth to a gas coal fire. Attractive outlook over the main gardens.

Double doors lead through to a garden room with an outlook onto the gardens.

There are wide double doors from the sitting room to a generous dining room with separate study area and stairs leading down to the garden floor.

Luxurious re-fitted breakfast kitchen with attractive flooring, excellent range of high quality fitted cupboards and Quartz effect working surface including inset Franke sink, built-in oven and hob, integrated fridge and freezer and Bosch integrated dishwasher.

There are two further good bedrooms each with fitted wardrobes and a refitted family bathroom with W.C.

From the front entrance vestibule a staircase leads down to ground floor hallway with access to a spacious utility room with a gas fired boiler providing central heating and domestic hot water.

From the study/landing area off the dining room a second staircase leads down to the garden level and bedroom 4, a very generous room with a fitted cupboard.

Outside the property has a wide frontage to Lucknow Drive and a block paved side driveway with additional parking leading to the:

Extensive integral garaging, 26 ft by over 24 ft with twin doors and ample workshop and storage space.

The gardens around the property are generally lawned, maintained to a high standard with mature trees providing a lovely setting to complement the house. The property is available with no chain involved.

### Viewing

Strictly by appointment with Savills.

**Ground Floor** 

FOR ILLUSTRATIVE PURPOSES ONLY - NOT TO SCALE

The position & size of doors, windows, appliances and other features are approximate only. □□□□ Denotes restricted head height