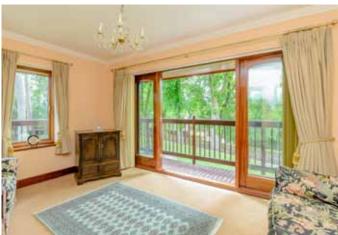

Double doors lead through to a garden room with an outlook onto the gardens.

There are wide double doors from the sitting room to a generous dining room with separate study area and stairs leading down to the garden floor.