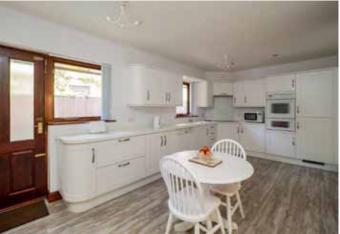

Luxurious re-fitted breakfast kitchen with attractive flooring, excellent range of high quality fitted cupboards and Quartz effect working surface including inset Franke sink, built-in oven and hob, integrated fridge and freezer and Bosch integrated dishwasher.