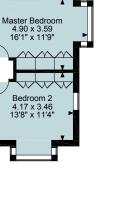

## Accommodation Ground Floor

Raised wrap around balcony with a covered canopy leading to a glazed door with side screen to an entrance vestibule and onto reception hall.

Sitting room; a very generous room with high well-proportioned ceiling and a fine hardwood chimneypiece with marble slips and hearth to a gas coal fire. Attractive outlook over the main gardens.

There is a side hallway which provides access to the principal bedroom accommodation comprising:

Master bedroom with fitted wardrobes and a very spacious partly tiled en suite shower room with corner shower cubicle, low suite W.C, hand basin and bidet.

### Viewing

Strictly by appointment with Savills.

**Ground Floor** 

FOR ILLUSTRATIVE PURPOSES ONLY - NOT TO SCALE

The position & size of doors, windows, appliances and other features are approximate only. □□□□ Denotes restricted head height