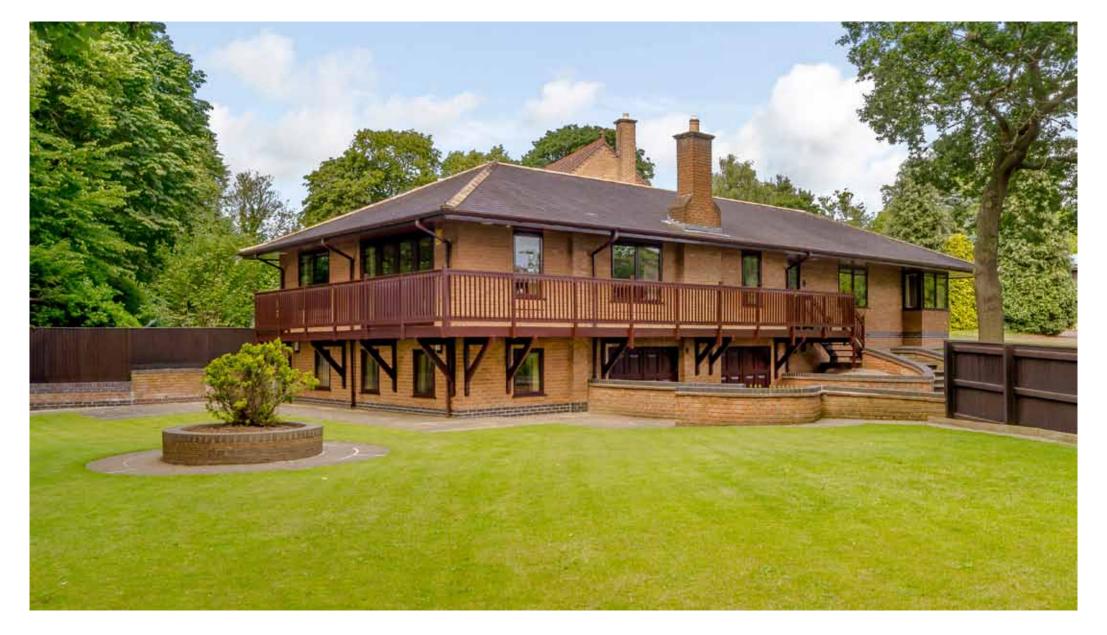

# Description

This individual detached home offers generous well planned living and bedroom accommodation suitable for a range of different buyers seeking a very high quality home in a desirable setting. The house enjoys a fine position within a small private development set off Lucknow Drive.

The layout of the house offers principal accommodation on a single ground floor level with additional accommodation at garden floor level which includes a large utility and very generous fourth bedroom together with the very spacious garage with separate workshop area.

## Accommodation Ground Floor

Raised wrap around balcony with a covered canopy leading to a glazed door with side screen to an entrance vestibule and onto reception hall.

Sitting room; a very generous room with high well-proportioned ceiling and a fine hardwood chimneypiece with marble slips and hearth to a gas coal fire. Attractive outlook over the main gardens.

Extensive integral garaging, 26 ft by over 24 ft with twin doors and ample workshop and storage space.

The gardens around the property are generally lawned, maintained to a high standard with mature trees providing a lovely setting to complement the house. The property is available with no chain involved.