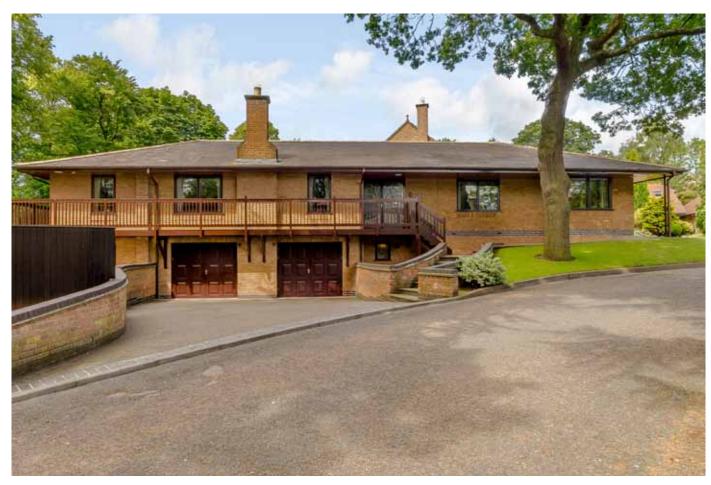

# Description

This individual detached home offers generous well planned living and bedroom accommodation suitable for a range of different buyers seeking a very high quality home in a desirable setting. The house enjoys a fine position within a small private development set off Lucknow Drive.

The layout of the house offers principal accommodation on a single ground floor level with additional accommodation at garden floor level which includes a large utility and very generous fourth bedroom together with the very spacious garage with separate workshop area.

## Accommodation Ground Floor

Raised wrap around balcony with a covered canopy leading to a glazed door with side screen to an entrance vestibule and onto reception hall.

Sitting room; a very generous room with high well-proportioned ceiling and a fine hardwood chimneypiece with marble slips and hearth to a gas coal fire. Attractive outlook over the main gardens.

From the study/landing area off the dining room a second staircase leads down to the garden level and bedroom 4, a very generous room with a fitted cupboard.

Outside the property has a wide frontage to Lucknow Drive and a block paved side driveway with additional parking leading to the:

Extensive integral garaging, 26 ft by over 24 ft with twin doors and ample workshop and storage space.

The gardens around the property are generally lawned, maintained to a high standard with mature trees providing a lovely setting to complement the house. The property is available with no chain involved.