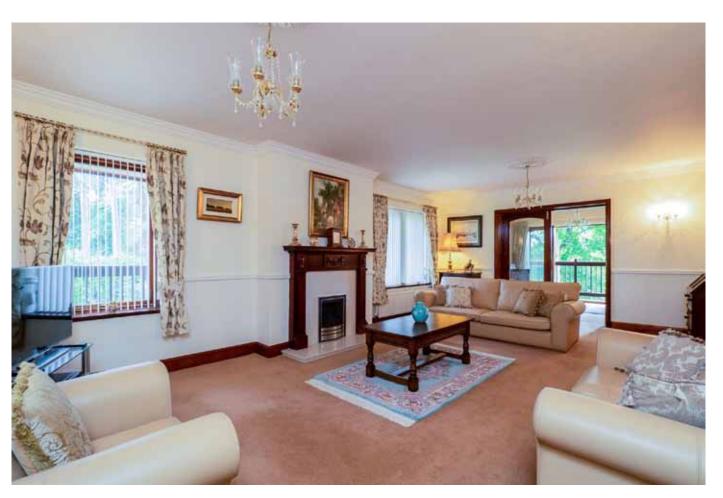

## Accommodation Ground Floor

Raised wrap around balcony with a covered canopy leading to a glazed door with side screen to an entrance vestibule and onto reception hall.

Sitting room; a very generous room with high well-proportioned ceiling and a fine hardwood chimneypiece with marble slips and hearth to a gas coal fire. Attractive outlook over the main gardens.

Double doors lead through to a garden room with an outlook onto the gardens.

There are wide double doors from the sitting room to a generous dining room with separate study area and stairs leading down to the garden floor.