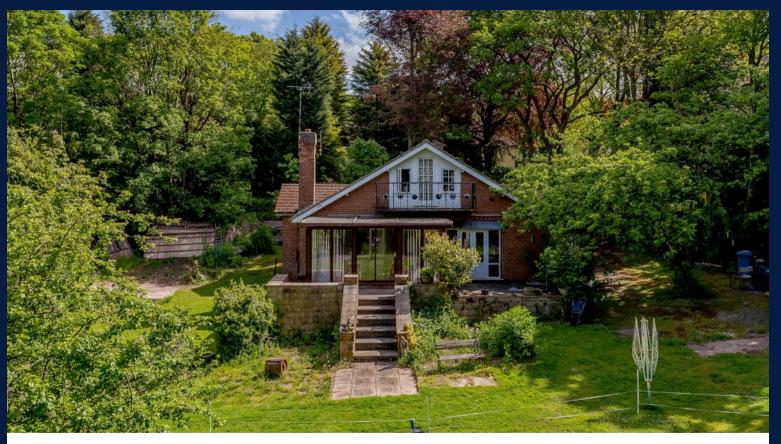

#### Description

Tolmar Lodge is sat within a private halfacre plot upon one of the most sought after residential addresses within Mansfield. Currently, a detached four bedroom chalet bungalow occupies the generous plot, however planning permission was granted in June 2018 for the demolition of this property to make way for two substantial detached dwellings.

Planning permission is granted for two five bedroom detached dwellings, expiring in June 2021. The proposed properties are to benefit separate access off The Park and will boast a total floor area of approximately 4000sq ft. each, consisting of a favourable, mostly open plan living arrangement to the ground floor including the kitchen, sitting and dining area alongside a utility room and two separate reception rooms. The first floor plans show five double bedrooms, two of which enjoy a dressing room and en suite in addition to a main family bathroom. There is to be a large reception room at second floor level, ideally suited as a playroom or office with a bathroom suite positioned off.