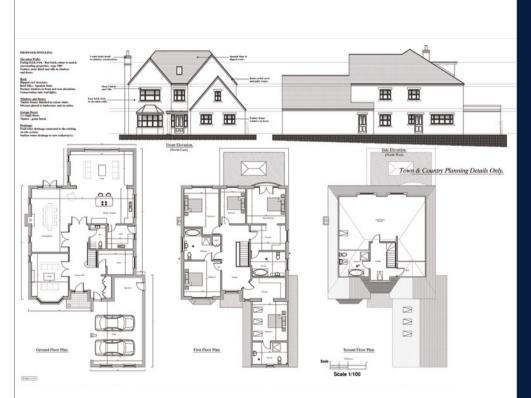

#### Description

Tolmar Lodge is sat within a private halfacre plot upon one of the most sought after residential addresses within Mansfield. Currently, a detached four bedroom chalet bungalow occupies the generous plot, however planning permission was granted in June 2018 for the demolition of this property to make way for two substantial detached dwellings.

Planning permission is granted for two five bedroom detached dwellings, expiring in June 2021. The proposed properties are to benefit separate access off The Park and will boast a total floor area of approximately 4000sq ft. each, consisting of a favourable, mostly open plan living arrangement to the ground floor including the kitchen, sitting and dining area alongside a utility room and two separate reception rooms. The first floor plans show five double bedrooms, two of which enjoy a dressing room and en suite in addition to a main family bathroom. There is to be a large reception room at second floor level, ideally suited as a playroom or office with a bathroom suite positioned off.

#### Outside

Independent block paved driveways are to be installed to each property allowing ample off-street parking in addition to the proposed double garage with integral access. The rear aspect will provide well-proportioned, south westerly facing gardens.

#### Planning

Full planning permission (reference 2018/0291/ FUL) was granted in 2018 by Mansfield District Council for the construction of two, five bedroom detached dwellings, expiring in June 2021. Details of the application can be obtained from Mansfield District Council website www.mansfield.gov.uk/ planning or from Savills upon request.