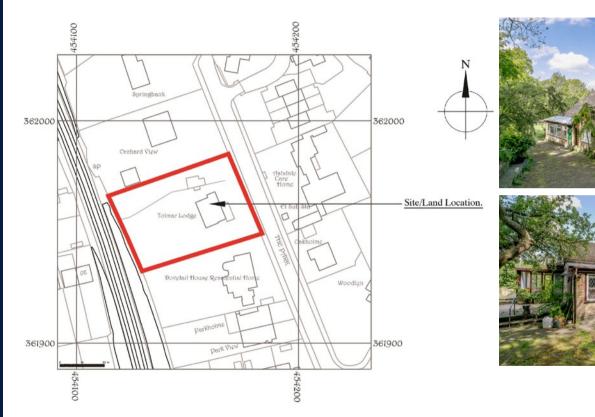

TOLMAR LODGE The Park, Mansfield, Nottingham

#### Location

Tolmar Lodge is set within a well regarded residential location, close to Mansfield town centre where there are an abundance of excellent facilities and amenities to include the large retail park off Nottingham Road. The M1 motorway, junction 28 is approximately 8 miles from the property, providing prompt access across the region with Mansfield train station less than 2 miles away.

#### Description

Tolmar Lodge is sat within a private halfacre plot upon one of the most sought after residential addresses within Mansfield. Currently, a detached four bedroom chalet bungalow occupies the generous plot, however planning permission was granted in June 2018 for the demolition of this property to make way for two substantial detached dwellings.