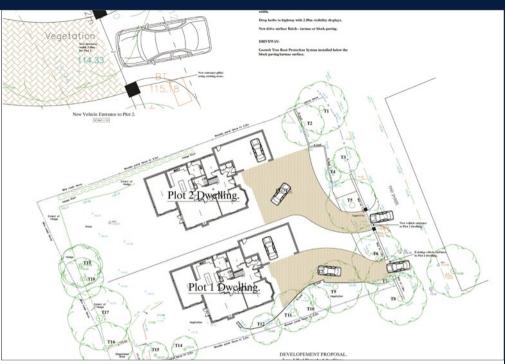

Planning permission is granted for two five bedroom detached dwellings, expiring in June 2021. The proposed properties are to benefit separate access off The Park and will boast a total floor area of approximately 4000sq ft. each, consisting of a favourable, mostly open plan living arrangement to the ground floor including the kitchen, sitting and dining area alongside a utility room and two separate reception rooms. The first floor plans show five double bedrooms, two of which enjoy a dressing room and en suite in addition to a main family bathroom. There is to be a large reception room at second floor level, ideally suited as a playroom or office with a bathroom suite positioned off.

#### Outside

Independent block paved driveways are to be installed to each property allowing ample off-street parking in addition to the proposed double garage with integral access. The rear aspect will provide well-proportioned, south westerly facing gardens.

#### Planning

Full planning permission (reference 2018/0291/ FUL) was granted in 2018 by Mansfield District Council for the construction of two, five bedroom detached dwellings, expiring in June 2021. Details of the application can be obtained from Mansfield District Council website www.mansfield.gov.uk/ planning or from Savills upon request.