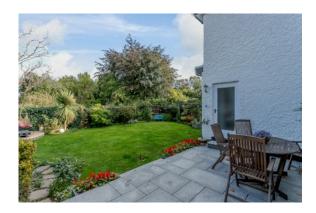

Off street parking is provided via the gated block paved drive to the side aspect, in addition to the brick built single garage. The pleasant, south east facing rear garden is predominantly laid to lawn with a good selection of planting to the borders, as well as two raised patio areas, one of which is accessible off the kitchen, with the other positioned to the corner of the garden, taking advantage of the evening sun.