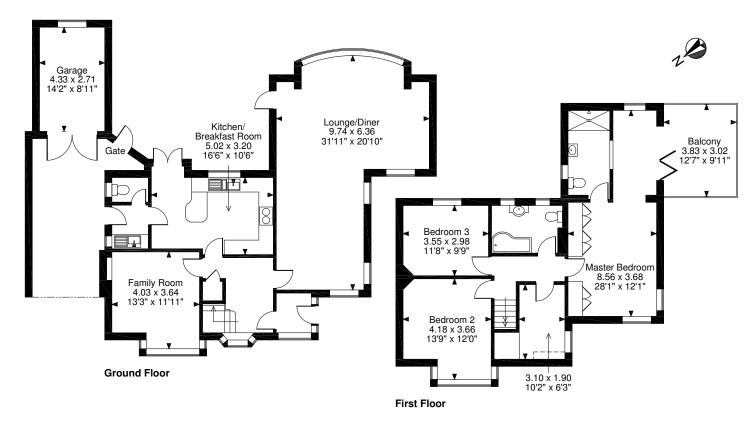

## **26 WOODTHORPE AVENUE**

TOTAL GROSS INTERNAL AREA 1,964 SQ FT / 183 SQ M

#### FOR ILLUSTRATIVE PURPOSES ONLY - NOT TO SCALE

The position & size of doors, windows, appliances and other features are approximate only.

© ehouse. Unauthorised reproduction prohibited. Drawing ref. dig/8360350/MKB