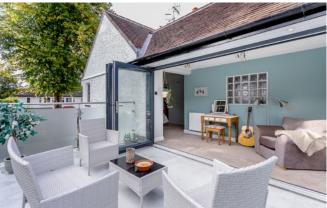

The property is accessed via the glazed porch area, leading onto the attractive entrance hall with original timber floorboards and under stairs storage. The bright, triple aspect lounge diner features a large bay window overlooking the rear garden, with leaded glazing and internal down lighters, whilst the dining area is sat to the front aspect. The charming snug / family room is also positioned to the front of the property, benefitting a bay window and built-in shelving.