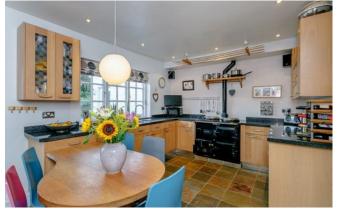

Accessed off the entrance hall, the delightful kitchen / breakfast room incorporates a range of solid oak base and wall units with granite work surfaces and an oak breakfast bar, French doors out to the rear garden and a flagstone tiled floor. Integrated appliances within the kitchen include a Neff dishwasher and a black, two hob Aga. There is a separate utility room off the kitchen with space and plumbing for additional appliances which leads through to the ground floor W.C and out to the carport.