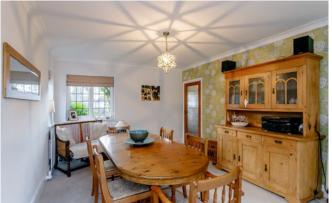

The property is accessed via the glazed porch area, leading onto the attractive entrance hall with original timber floorboards and under stairs storage. The bright, triple aspect lounge diner features a large bay window overlooking the rear garden, with leaded glazing and internal down lighters, whilst the dining area is sat to the front aspect. The charming snug / family room is also positioned to the front of the property, benefitting a bay window and built-in shelving.