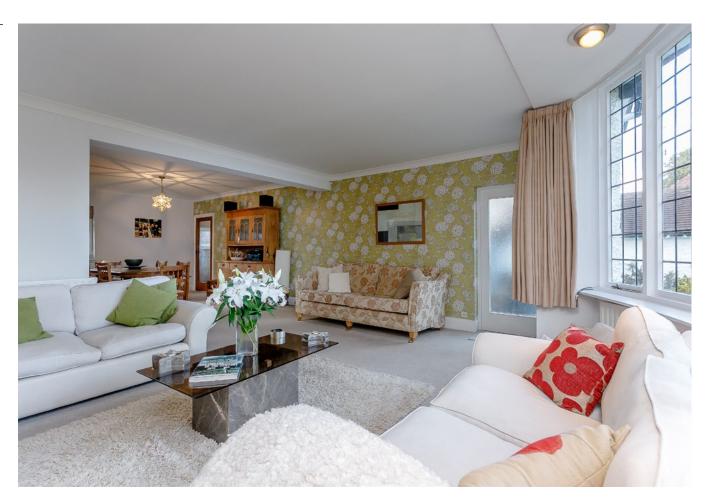

The property is accessed via the glazed porch area, leading onto the attractive entrance hall with original timber floorboards and under stairs storage. The bright, triple aspect lounge diner features a large bay window overlooking the rear garden, with leaded glazing and internal down lighters, whilst the dining area is sat to the front aspect. The charming snug / family room is also positioned to the front of the property, benefitting a bay window and built-in shelving.