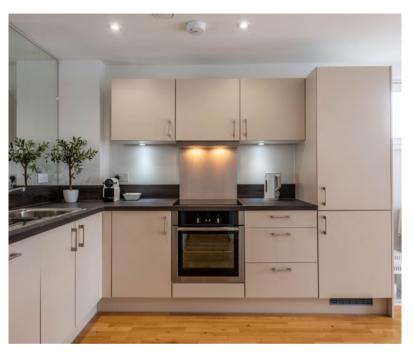

#### **The Property**

This one bedroom apartment is located on the fifth floor providing light and spacious accommodation.

Bridgemaster Court is conveniently located for Norwich City Centre and the train station and was built in 2017. This particular apartment has been under the current ownership since new and is in immaculate condition throughout. The apartment has an open plan living area with oak engineered timber flooring. integrated appliances in the kitchen and a south facing balconv with a view of the river to the side. There is also spacious cupboard in the hall for cloaks and laundry facilities. The building provides secure entry system, lift access, bike store and communal gardens. There is also secure under croft carpark with a designated parking space.