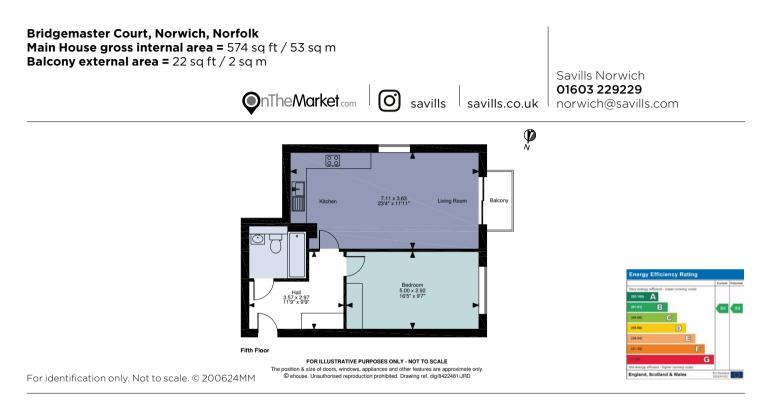

#### **The Property**

This one bedroom apartment is located on the fifth floor providing light and spacious accommodation.

Bridgemaster Court is conveniently located for Norwich City Centre and the train station and was built in 2017. This particular apartment has been under the current ownership since new and is in immaculate condition throughout. The apartment has an open plan living area with oak engineered timber flooring. integrated appliances in the kitchen and a south facing balconv with a view of the river to the side. There is also spacious cupboard in the hall for cloaks and laundry facilities. The building provides secure entry system, lift access, bike store and communal gardens. There is also secure under croft carpark with a designated parking space.