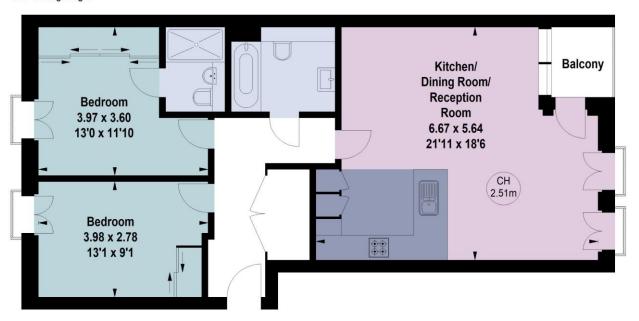

# **Bonchurch Road, W10**

Gross internal area (approx) 76.92 sq m / 828 sq ft

CH - Ceiling Height

## **Third Floor**

For Identification Only. Not To Scale.

© Click London Limited

Important Notice Savills, its clients and any joint agents give notice that 1: They are not authorised to make or give any representations or warranties in relation to the property either here or elsewhere, either on their own behalf or on behalf of their client or otherwise. They assume no responsibility for any statement that may be made in these particulars. These particulars do not form part of any offer or contract and must not be relied upon as statements or representations of fact. 2: Any areas, measurements or distances are approximate. The text, photographs and plans are for guidance only and are not necessarily comprehensive. It should not be assumed that the property has all necessary planning, building regulation or other consents and Savills have not tested any services, equipment or facilities. Purchasers must satisfy themselves by inspection or otherwise. 20221221MAKE