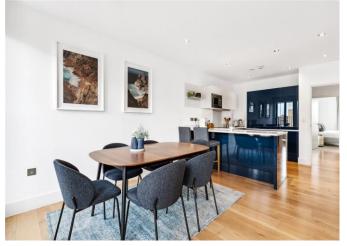

### **About Property**

A well-proportioned and modern two bedroom, two bathroom apartment. The flat has a private balcony and is located off Portobello Road and is within the Portobello Square Development. The apartment has a bright, open-plan reception room/kitchen, with modern appliances and wooden floors. The property benefits from a private balcony and views from the 3rd floor. There are fitted wardrobes in both bedrooms and the property comes with an underground parking space.