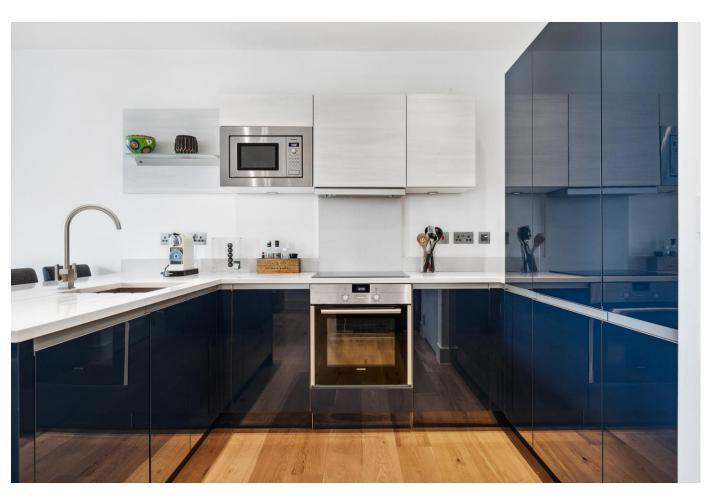

### **About Property**

A well-proportioned and modern two bedroom, two bathroom apartment. The flat has a private balcony and is located off Portobello Road and is within the Portobello Square Development. The apartment has a bright, open-plan reception room/kitchen, with modern appliances and wooden floors. The property benefits from a private balcony and views from the 3rd floor. There are fitted wardrobes in both bedrooms and the property comes with an underground parking space.