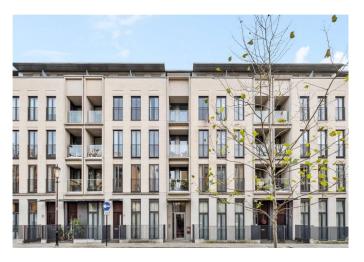

# A modern two bedroom apartment with a balcony

Bonchurch Road, London, W10

- Modern apartment
- Two bedrooms
- Two bathrooms
- · Private balcony
- I livate balcolly
- Off-street Parking
- · Located close to Portobello Road

### **About Property**

A well-proportioned and modern two bedroom, two bathroom apartment. The flat has a private balcony and is located off Portobello Road and is within the Portobello Square Development. The apartment has a bright, open-plan reception room/kitchen, with modern appliances and wooden floors. The property benefits from a private balcony and views from the 3rd floor. There are fitted wardrobes in both bedrooms and the property comes with an underground parking space.

#### Location information

Bonchurch Road is located just off Portobello Road and behind the shops and restaurants of Golborne Road. The apartment is only 0.4 miles (approximately a 7 minute walk) from Ladbroke Grove Underground station and 0.6 miles from Westbourne Park Underground station, both of which provide access to the Hammersmith & City Line and Circle Line.