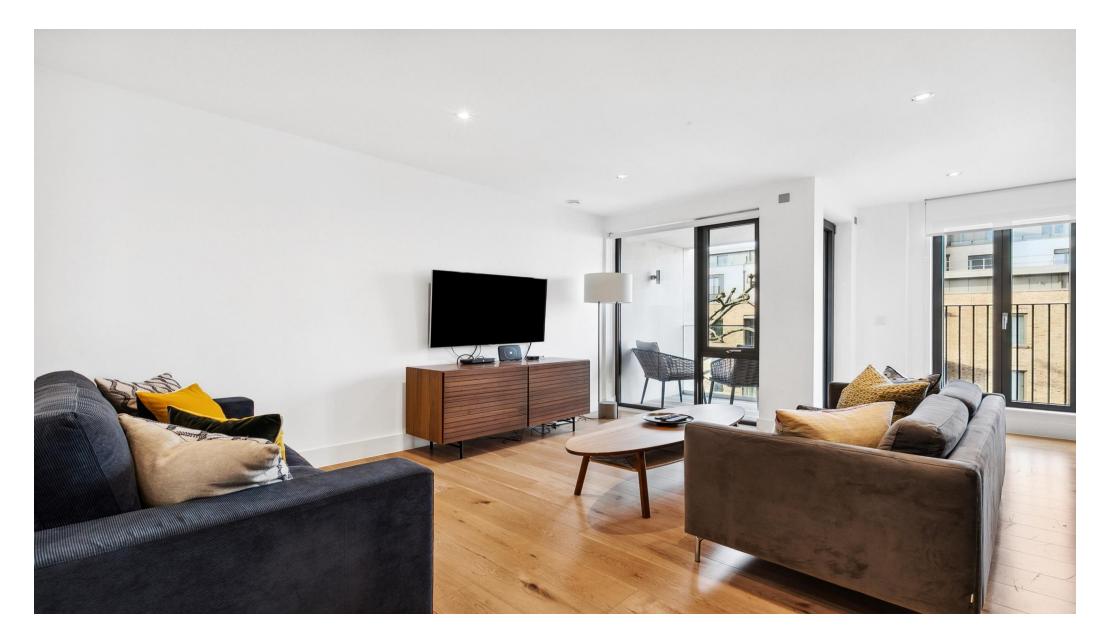

### **About Property**

A well-proportioned and modern two bedroom, two bathroom apartment. The flat has a private balcony and is located off Portobello Road and is within the Portobello Square Development. The apartment has a bright, open-plan reception room/kitchen, with modern appliances and wooden floors. The property benefits from a private balcony and views from the 3rd floor. There are fitted wardrobes in both bedrooms and the property comes with an underground parking space.