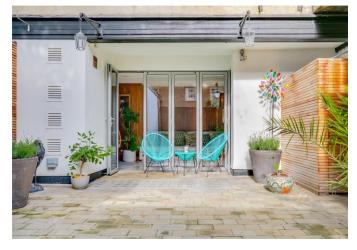

On the basement level is the most extraordinary kitchen/dining area covered by a spectacular lantern glass roof which enhances both the light and the amazing feeling of space the room provides. The property also benefits from a fully appointed cinema room, a paved patio as well as a walled terrace which all bring it together to create a really incredible apartment.