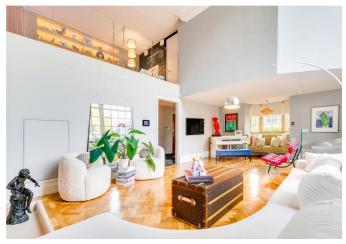

Upon entering the property, you are greeted by an impressive reception room with expansive 17ft-high ceilings, along with a beautiful 'statement' window providing an enormous amount of natural light alongside a number of stunning period features. From this floor, there is access to a mezzanine level with another reception area and a bedroom with its own en suite shower room.