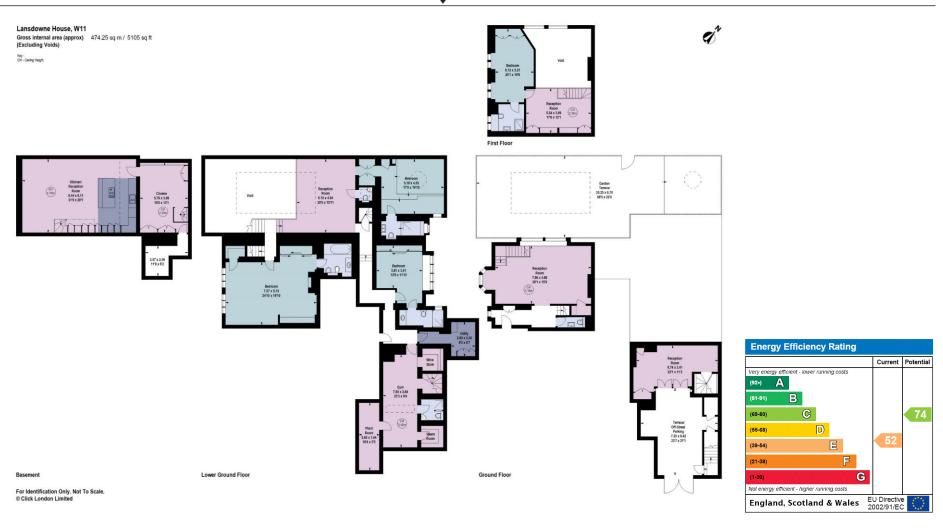

### About this property

Quite simply a truly stunning triplex apartment, occupying in excess of 5,100 sq ft over three floors in a highly sought after building in Holland Park. Formerly a recording studio, Lansdowne House has been redesigned into an incredible specification offering exceptional living and entertaining space throughout.

Upon entering the property, you are greeted by an impressive reception room with expansive 17ft-high ceilings, along with a beautiful 'statement' window providing an enormous amount of natural light alongside a number of stunning period features. From this floor, there is access to a mezzanine level with another reception area and a bedroom with its own en suite shower room.

On the lower ground floor level, there is a combination of bedrooms, reception rooms, a gym, sauna and steam room along with wine storage and a utility room, all attributing to the wonderful spaces found throughout. Once again the finishes throughout this floor are typical of a quality found at every corner of the property.

On the basement level is the most extraordinary kitchen/dining area covered by a spectacular lantern glass roof which enhances both the light and the amazing feeling of space the room provides. The property also benefits from a fully appointed cinema room, a paved patio as well as a walled terrace which all bring it together to create a really incredible apartment.

# **Energy Performance**

EPC Rating = E