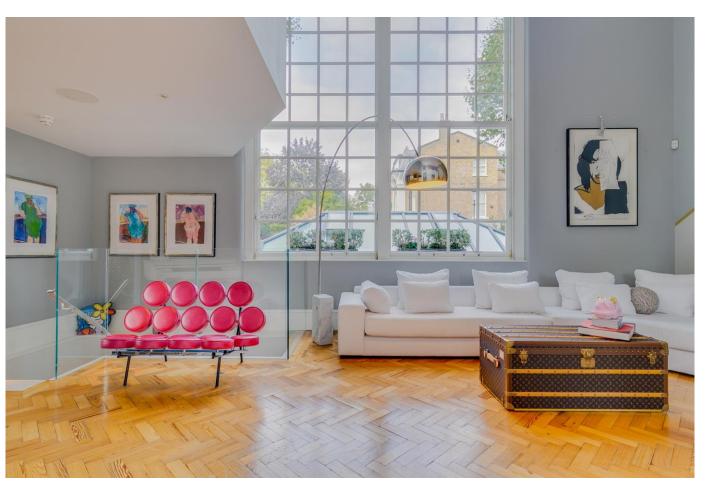

Upon entering the property, you are greeted by an impressive reception room with expansive 17ft-high ceilings, along with a beautiful 'statement' window providing an enormous amount of natural light alongside a number of stunning period features. From this floor, there is access to a mezzanine level with another reception area and a bedroom with its own en suite shower room.