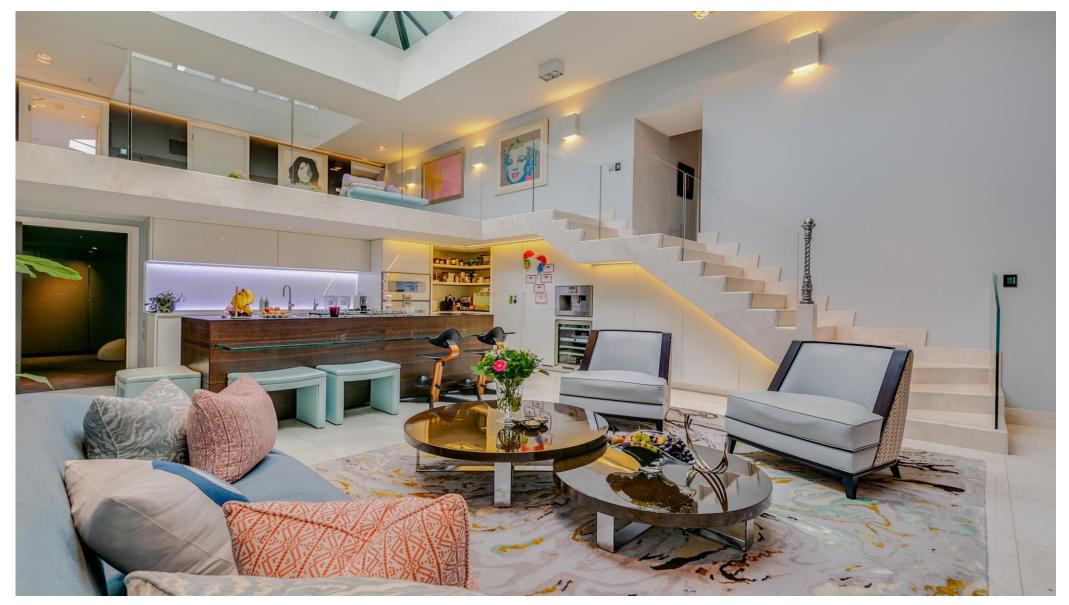

Upon entering the property, you are greeted by an impressive reception room with expansive 17ft-high ceilings, along with a beautiful 'statement' window providing an enormous amount of natural light alongside a number of stunning period features. From this floor, there is access to a mezzanine level with another reception area and a bedroom with its own en suite shower room.

On the basement level is the most extraordinary kitchen/dining area covered by a spectacular lantern glass roof which enhances both the light and the amazing feeling of space the room provides. The property also benefits from a fully appointed cinema room, a paved patio as well as a walled terrace which all bring it together to create a really incredible apartment.