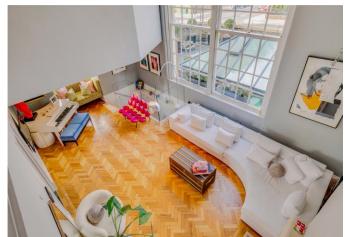

Upon entering the property, you are greeted by an impressive reception room with expansive 17ft-high ceilings, along with a beautiful 'statement' window providing an enormous amount of natural light alongside a number of stunning period features. From this floor, there is access to a mezzanine level with another reception area and a bedroom with its own en suite shower room.