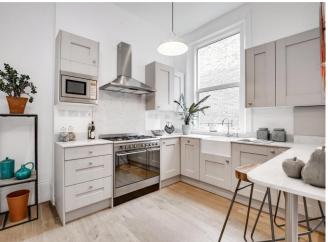

### About this property

Occupying the upper floors of a grand period conversion on Pembridge Road, is this elegant, recently refurbished three bedroom triplex apartment. Upon entering, you are met with a stylishly designed large south-west facing reception room on the first floor, with large windows and high ceilings this allows an abundance of natural light to flood into the space. The beautifully designed separate kitchen sits adjacent to the reception room and includes modern appliances. The rear private terrace is accessed via the landing on the first floor and provides ample space for al fresco dining.