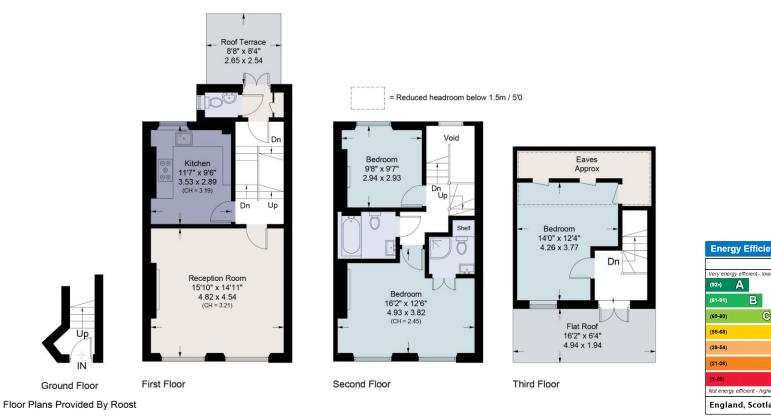

Pembridge Road, W11

Approximate Area = 1136 sq ft / 105.54 sq m Eaves Storage = 62 sq ft / 5.77 sq m Total = 1198 sq ft / 111.31 sq m (Including Eaves) For identification only. Not to scale.

Important Notice Savills, its clients and any joint agents give notice that 1: They are not authorised to make or give any representations or warranties in relation to the property either here or elsewhere, either on their own behalf or on behalf of their client or otherwise. They assume no responsibility for any statement that may be made in these particulars. These particulars do not form part of any offer or contract and must not be relied upon as statements or representations of fact. 2: Any areas, measurements or distances are approximate. The text, photographs and plans are for guidance only and are not necessarily comprehensive. It should not be assumed that the property has all necessary planning, building regulation or other consents and Savills have not tested any services, equipment or facilities. Purchasers must satisfy themselves by inspection or otherwise. 20210416ELAL