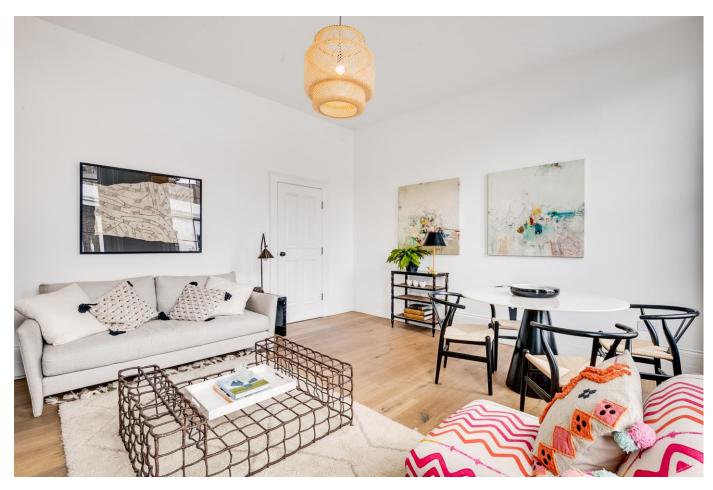

### About this property

Occupying the upper floors of a grand period conversion on Pembridge Road, is this elegant, recently refurbished three bedroom triplex apartment. Upon entering, you are met with a stylishly designed large south-west facing reception room on the first floor, with large windows and high ceilings this allows an abundance of natural light to flood into the space. The beautifully designed separate kitchen sits adjacent to the reception room and includes modern appliances. The rear private terrace is accessed via the landing on the first floor and provides ample space for al fresco dining.