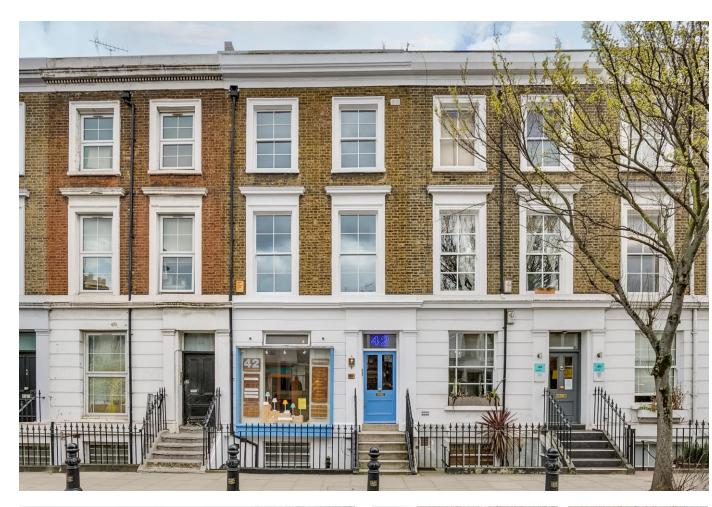

# A recently refurbished triplex apartment with a terrace in the heart of Notting Hill.

Pembridge Road, London, W11

A charming period apartment split over three floors • A wonderful west facing reception room • Enjoys grand proportions and ceiling heights • Benefits from a private roof terrace and sole use of a flat roof • Ideally located for the excellent amenities close by

### About this property

Occupying the upper floors of a grand period conversion on Pembridge Road, is this elegant, recently refurbished three bedroom triplex apartment. Upon entering, you are met with a stylishly designed large south-west facing reception room on the first floor, with large windows and high ceilings this allows an abundance of natural light to flood into the space. The beautifully designed separate kitchen sits adjacent to the reception room and includes modern appliances. The rear private terrace is accessed via the landing on the first floor and provides ample space for al fresco dining.