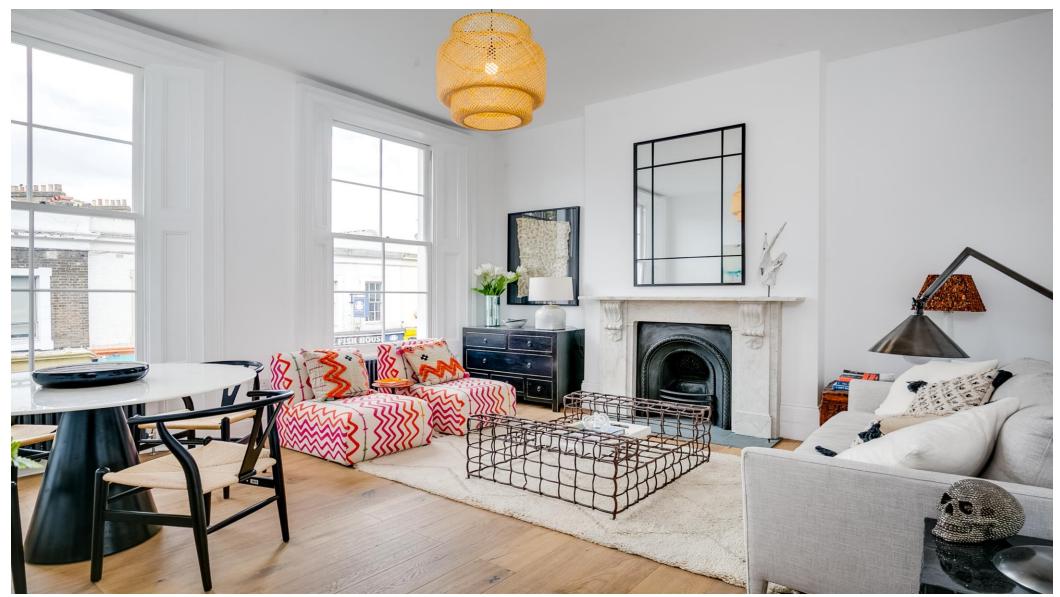

### About this property

Occupying the upper floors of a grand period conversion on Pembridge Road, is this elegant, recently refurbished three bedroom triplex apartment. Upon entering, you are met with a stylishly designed large south-west facing reception room on the first floor, with large windows and high ceilings this allows an abundance of natural light to flood into the space. The beautifully designed separate kitchen sits adjacent to the reception room and includes modern appliances. The rear private terrace is accessed via the landing on the first floor and provides ample space for al fresco dining.