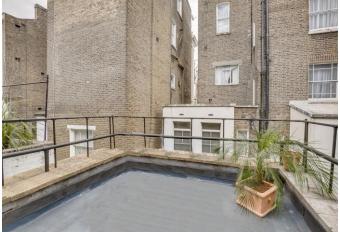

### About this property

Occupying the upper floors of a grand period conversion on Pembridge Road, is this elegant, recently refurbished three bedroom triplex apartment. Upon entering, you are met with a stylishly designed large south-west facing reception room on the first floor, with large windows and high ceilings this allows an abundance of natural light to flood into the space. The beautifully designed separate kitchen sits adjacent to the reception room and includes modern appliances. The rear private terrace is accessed via the landing on the first floor and provides ample space for al fresco dining.

The bedrooms are found on the top two floors, with the principal bedroom enjoying its own modern en suite. The remaining two bedrooms are well sized, with the larger bedroom providing plenty of storage space and direct access on to the south-west facing flat roof. There is also a family bathroom serving the bedrooms.