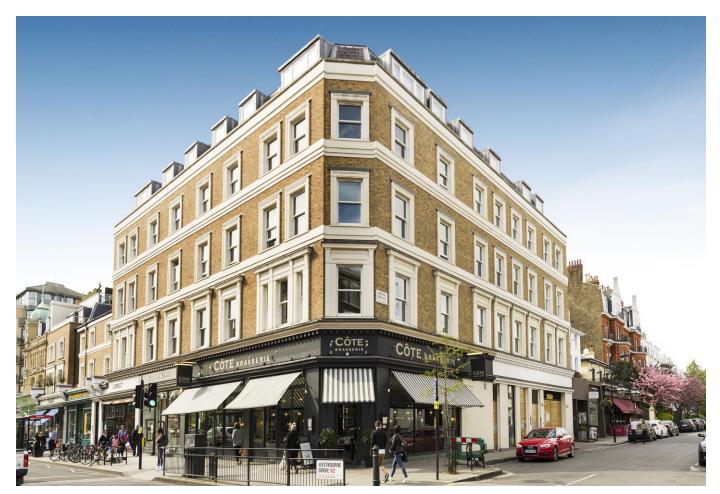

A well-presented two bedroom apartment situated moments from the popular Westbourne Grove.

Opal Apartments, 43 Hereford Road, Notting Hill, London, W2

Occupying the first floor of the popular portered Opal Apartments

## About this property

Situated on the first floor (with lift) of the attractive and well-designed Opal Apartments, the property offers fantastic lateral living and entertaining space.

The property has been recently re-painted throughout and comprises some 1,099 sq ft including a large open-plan kitchen, dining and reception room, as well as a good sized principal bedroom with en suite and second bedroom with family shower room. Internally, the apartment presents very well and benefits from air-conditioning and underfloor heating.

Opal Apartments' expert design seamlessly combines modern day living with traditional architecture. As such, the property benefits from good volumes, well configured space and ample storage.

There is a daytime porter Monday through Friday.