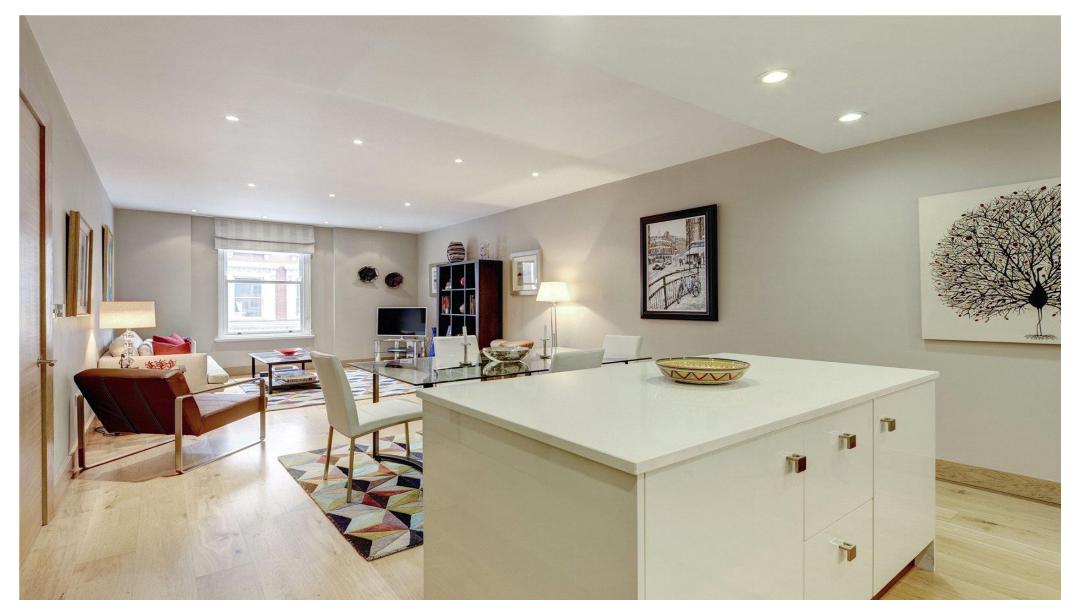

## About this property

Situated on the first floor (with lift) of the attractive and well-designed Opal Apartments, the property offers fantastic lateral living and entertaining space.

The property has been recently re-painted throughout and comprises some 1,099 sq ft including a large open-plan kitchen, dining and reception room, as well as a good sized principal bedroom with en suite and second bedroom with family shower room. Internally, the apartment presents very well and benefits from air-conditioning and underfloor heating.

Opal Apartments' expert design seamlessly combines modern day living with traditional architecture. As such, the property benefits from good volumes, well configured space and ample storage.

There is a daytime porter Monday through Friday.