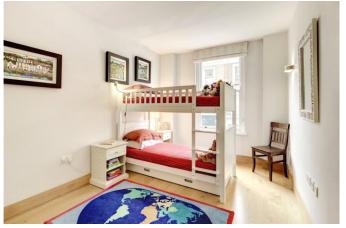

## About this property

Situated on the first floor (with lift) of the attractive and well-designed Opal Apartments, the property offers fantastic lateral living and entertaining space.

The property has been recently re-painted throughout and comprises some 1,099 sq ft including a large open-plan kitchen, dining and reception room, as well as a good sized principal bedroom with en suite and second bedroom with family shower room. Internally, the apartment presents very well and benefits from air-conditioning and underfloor heating.