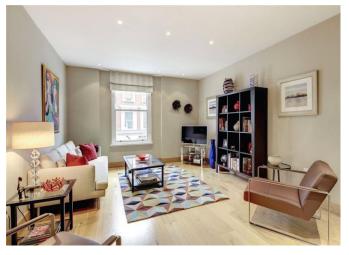

## About this property

Situated on the first floor (with lift) of the attractive and well-designed Opal Apartments, the property offers fantastic lateral living and entertaining space.

The property has been recently re-painted throughout and comprises some 1,099 sq ft including a large open-plan kitchen, dining and reception room, as well as a good sized principal bedroom with en suite and second bedroom with family shower room. Internally, the apartment presents very well and benefits from air-conditioning and underfloor heating.

- Fantastic living and entertaining space Excellent proportions
- Newly re-painted Perfectly positioned for local amenities