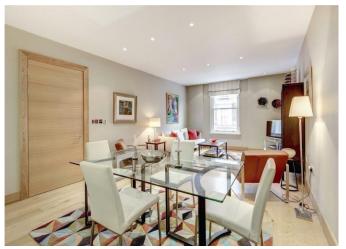

## About this property

Situated on the first floor (with lift) of the attractive and well-designed Opal Apartments, the property offers fantastic lateral living and entertaining space.

The property has been recently re-painted throughout and comprises some 1,099 sq ft including a large open-plan kitchen, dining and reception room, as well as a good sized principal bedroom with en suite and second bedroom with family shower room. Internally, the apartment presents very well and benefits from air-conditioning and underfloor heating.