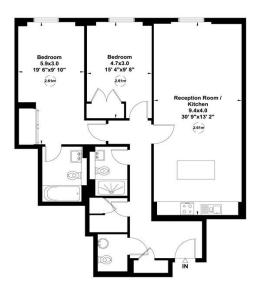

# Opal Apartments, Hereford Road, W2

Gross internal area (approx.) 102 Sq m (1099 Sq ft) For identification only, Not to Scale

Floor Plan by capital group 020 8671 7722

First Floor

Important Notice Savills, its clients and any joint agents give notice that 1: They are not authorised to make or give any representations or warranties in relation to the property either here or elsewhere, either on their own behalf or on behalf of their client or otherwise. They assume no responsibility for any statement that may be made in these particulars. These particulars do not form part of any offer or contract and must not be relied upon as statements or representations of fact. 2: Any areas, measurements or distances are approximate. The text, photographs and plans are for guidance only and are not necessarily comprehensive. It should not be assumed that the property has all necessary planning, building regulation or other consents and Savills have not tested any services, equipment or facilities. Purchasers must satisfy themselves by inspection or otherwise. 20210520ELAL