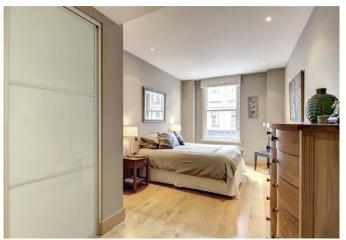

## About this property

Situated on the first floor (with lift) of the attractive and well-designed Opal Apartments, the property offers fantastic lateral living and entertaining space.

The property has been recently re-painted throughout and comprises some 1,099 sq ft including a large open-plan kitchen, dining and reception room, as well as a good sized principal bedroom with en suite and second bedroom with family shower room. Internally, the apartment presents very well and benefits from air-conditioning and underfloor heating.