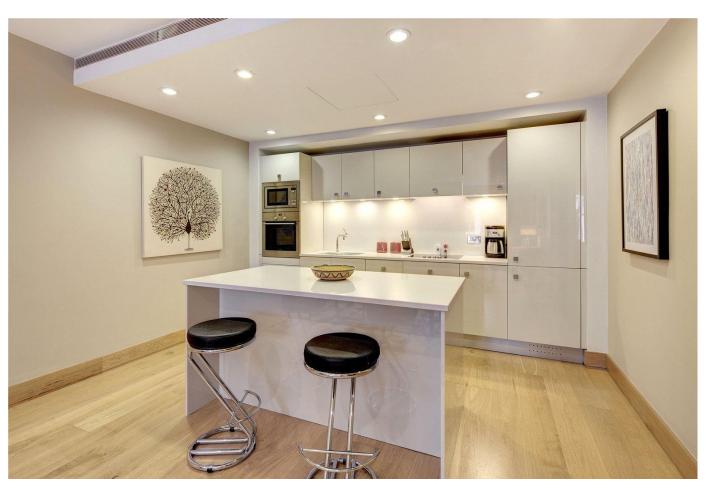

## About this property

Situated on the first floor (with lift) of the attractive and well-designed Opal Apartments, the property offers fantastic lateral living and entertaining space.

The property has been recently re-painted throughout and comprises some 1,099 sq ft including a large open-plan kitchen, dining and reception room, as well as a good sized principal bedroom with en suite and second bedroom with family shower room. Internally, the apartment presents very well and benefits from air-conditioning and underfloor heating.