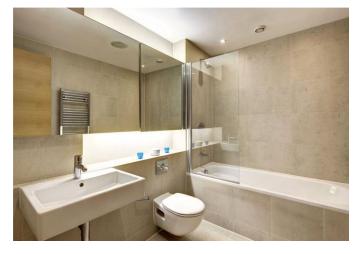

## About this property

Situated on the first floor (with lift) of the attractive and well-designed Opal Apartments, the property offers fantastic lateral living and entertaining space.

The property has been recently re-painted throughout and comprises some 1,099 sq ft including a large open-plan kitchen, dining and reception room, as well as a good sized principal bedroom with en suite and second bedroom with family shower room. Internally, the apartment presents very well and benefits from air-conditioning and underfloor heating.