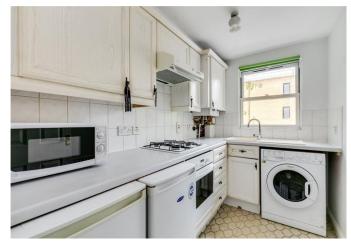

#### About this property

Located on the first floor of this well located and popular purpose built block is this well-proportioned one bedroom apartment. The bright reception room is well sized and has French doors opening out to the Juliet balcony. There is then a separate fully fitted kitchen just off the reception room.