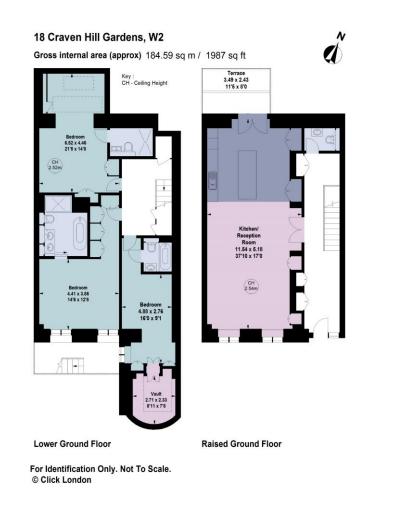

## About this property

Located on the ground and lower ground floor of an imposing white stucco period conversion is this fantastic three bedroom duplex apartment. The well-proportioned accommodation has been completely refurbished throughout to an incredibly high standard providing the perfect balance of period grandeur and modern functionality.

This sense of grandeur is immediately apparent as you enter on the ground floor via a private entrance and into the hallway that feeds into the large open plan reception/kitchen area. This space is perfectly designed for entertaining and features, solid oak wood flooring throughout, Lutron lighting system, modern integrated appliances, a marble breakfast bar and French windows that lead onto the small terrace. A separate toilet serving the living space completes this floor.

The lower ground floor is home to the three double bedrooms all with en suite shower rooms. The principal bedroom features fantastic built-in storage and benefits from a large en suite with both bath and shower.