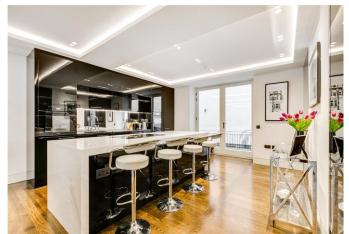

This sense of grandeur is immediately apparent as you enter on the ground floor via a private entrance and into the hallway that feeds into the large open plan reception/kitchen area. This space is perfectly designed for entertaining and features, solid oak wood flooring throughout, Lutron lighting system, modern integrated appliances, a marble breakfast bar and French windows that lead onto the small terrace. A separate toilet serving the living space completes this floor.