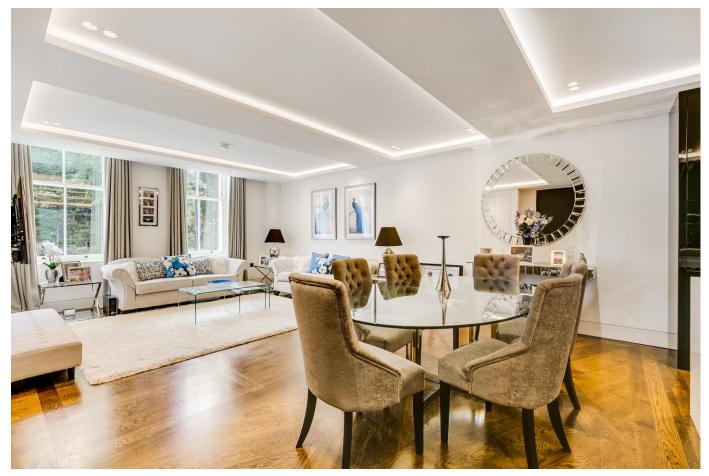

This sense of grandeur is immediately apparent as you enter on the ground floor via a private entrance and into the hallway that feeds into the large open plan reception/kitchen area. This space is perfectly designed for entertaining and features, solid oak wood flooring throughout, Lutron lighting system, modern integrated appliances, a marble breakfast bar and French windows that lead onto the small terrace. A separate toilet serving the living space completes this floor.