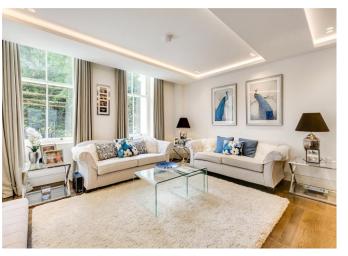

This sense of grandeur is immediately apparent as you enter on the ground floor via a private entrance and into the hallway that feeds into the large open plan reception/kitchen area. This space is perfectly designed for entertaining and features, solid oak wood flooring throughout, Lutron lighting system, modern integrated appliances, a marble breakfast bar and French windows that lead onto the small terrace. A separate toilet serving the living space completes this floor.