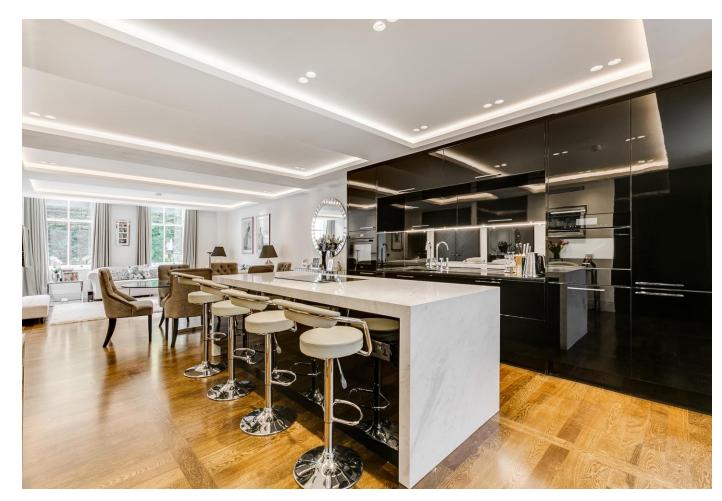

This sense of grandeur is immediately apparent as you enter on the ground floor via a private entrance and into the hallway that feeds into the large open plan reception/kitchen area. This space is perfectly designed for entertaining and features, solid oak wood flooring throughout, Lutron lighting system, modern integrated appliances, a marble breakfast bar and French windows that lead onto the small terrace. A separate toilet serving the living space completes this floor.