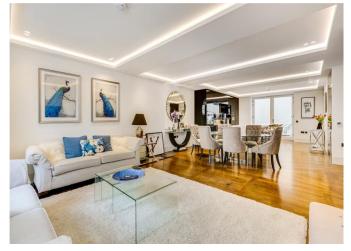

This sense of grandeur is immediately apparent as you enter on the ground floor via a private entrance and into the hallway that feeds into the large open plan reception/kitchen area. This space is perfectly designed for entertaining and features, solid oak wood flooring throughout, Lutron lighting system, modern integrated appliances, a marble breakfast bar and French windows that lead onto the small terrace. A separate toilet serving the living space completes this floor.