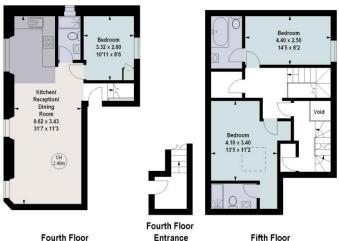

## About this property

Situated over the top two floors of an imposing white stucco period conversion is this fantastic and bright three double bedroom duplex apartment.

The building is situated on a popular and picturesque Bayswater garden square and recently underwent an extensive restoration schedule and is presented in fabulous condition. The apartment is entered on the fourth floor (with lift) and you are met with the modern open plan kitchen reception room featuring ample space to dine, modern integrated appliances and three windows that flood the space with natural light. This floor also consist of a modern shower room and the first of the three double

bedrooms featuring built-in storage.

The fifth floor is home to two further double bedrooms, one befitting from an en suite shower room and the other has an en suite bathroom, both are presented in immaculate order. Up a few stairs to the stunning decked roof terrace offering unrivalled panoramic views over London and Princes Square. The apartment further benefits from a porter, access into the beautiful communal gardens, underfloor heating and Sonos sound system.

OnThe/Market.com

Princes Square, W2 Approximate gross internal area 1151 sq ft / 106.93 sq m

Key: CH - Ceiling Height

The floor plan is not to scale and measurements and areas shown are approximate and therefore should be used for illustrative purposes only. The plan has been prepared in accordance with the RICS code of Measuring Practice and whilst we have confidence in the information produced, it must not be relied on. If there is any aspect of particular importance, you should carry out or commission your own inspection of the property. Copyright of FeaturePRO.