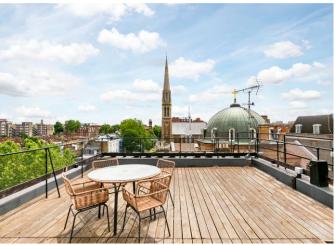

A fantastic and bright three bedroom duplex apartment with access to a stunning roof terrace

Princes Square, London, W2

Porter • Stunning roof terrace • Panoramic views • Views and access into communal gardens • Prime Bayswater location

bedrooms featuring built-in storage.

The fifth floor is home to two further double bedrooms, one befitting from an en suite shower room and the other has an en suite bathroom, both are presented in immaculate order. Up a few stairs to the stunning decked roof terrace offering unrivalled panoramic views over London and Princes Square. The apartment further benefits from a porter, access into the beautiful communal gardens, underfloor heating and Sonos sound system.