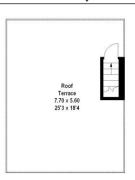

bedrooms featuring built-in storage.

The fifth floor is home to two further double bedrooms, one befitting from an en suite shower room and the other has an en suite bathroom, both are presented in immaculate order. Up a few stairs to the stunning decked roof terrace offering unrivalled panoramic views over London and Princes Square. The apartment further benefits from a porter, access into the beautiful communal gardens, underfloor heating and Sonos sound system.

OnThe/Market.com

Princes Square, W2 Approximate gross internal area 1151 sq ft / 106.93 sq m

Key: CH - Ceiling Height

The floor plan is not to scale and measurements and areas shown are approximate and therefore should be used for illustrative purposes only. The plan has been prepared in accordance with the RICS code of Measuring Practice and whilst we have confidence in the information produced, it must not be relied on. If there is any aspect of particular importance, you should carry out or commission your own inspection of the property. Copyright of FeaturePRO.