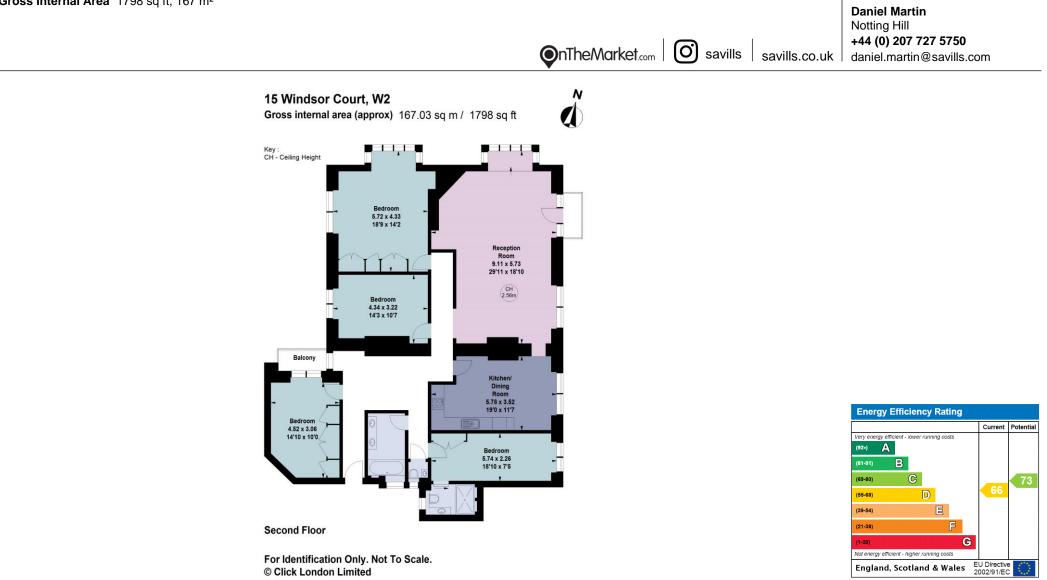

## Viewing

All viewings will be accompanied and are strictly by prior arrangement through Savills Notting Hill Office.

Telephone: +44 (0) 207 727 5750.

Windsor Court, Moscow Road, London, W2 Gross Internal Area 1798 sq ft, 167 m<sup>2</sup>