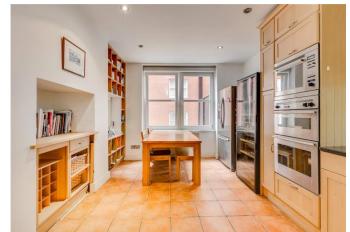

The generously sized reception room offers ample living and dining space and sits off the entrance hall. The room benefits from high ceilings and is wonderfully bright due to the many windows. A small balcony can also be accessed from this space. Off the spacious entrance hall, there is a separate well equipped large kitchen/dining room.