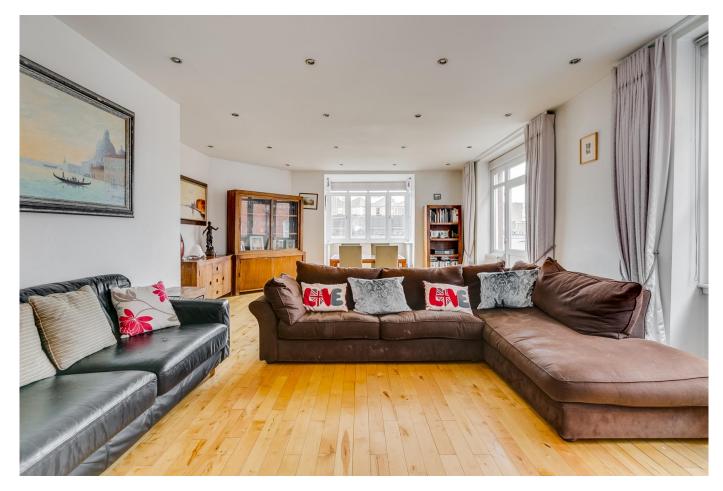

The generously sized reception room offers ample living and dining space and sits off the entrance hall. The room benefits from high ceilings and is wonderfully bright due to the many windows. A small balcony can also be accessed from this space. Off the spacious entrance hall, there is a separate well equipped large kitchen/dining room.