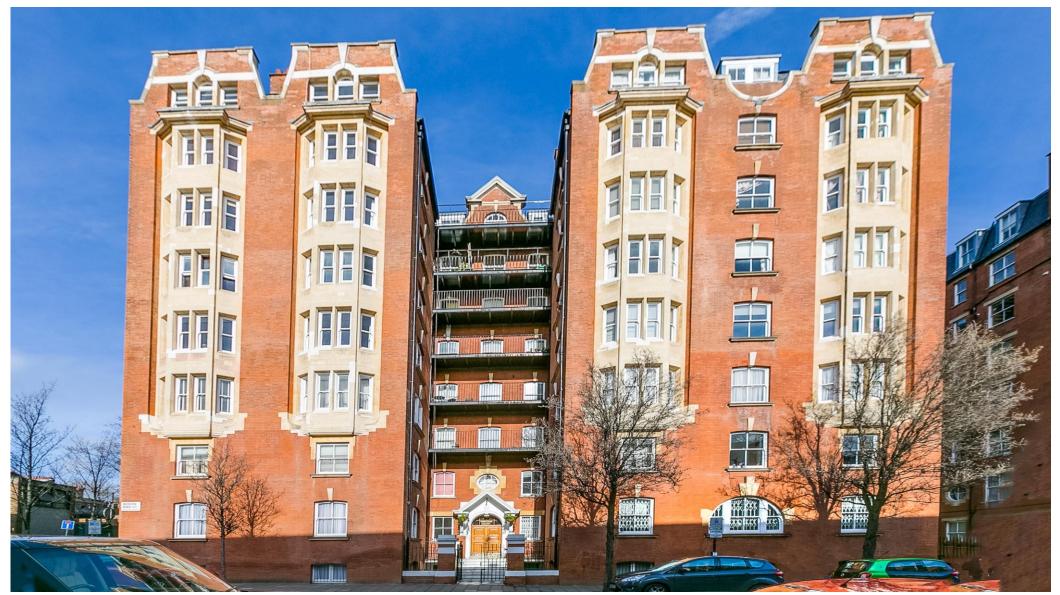

## A wonderful four bedroom lateral apartment located in an attractive mansion block.

Windsor Court, Moscow Road, London, W2

£2,000,000 Leasehold

Portered mansion block • Lateral apartment • Incredibly bright • Wonderful views • Excellent transport links

## About this property

Occupying the second floor of this attractive red brick portered mansion block is this fantastic lateral apartment. The apartment boasts almost 2000 sq ft of living space, perfect for a family.

## Local Information

Windsor Court is in the centre of Bayswater on Moscow Road and is ideally located to utilise the array of shops and transport links found on Queensway. There are also many good schools in the local area including Pembridge Hall, Wetherby, Kensington Gardens and Whiteleys.