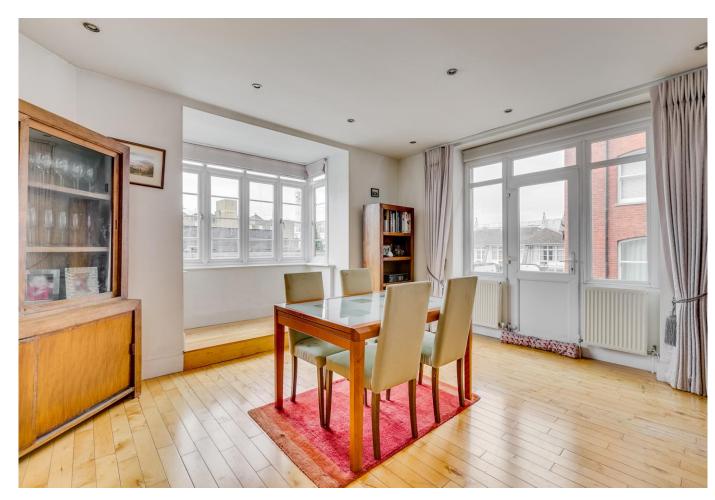

The generously sized reception room offers ample living and dining space and sits off the entrance hall. The room benefits from high ceilings and is wonderfully bright due to the many windows. A small balcony can also be accessed from this space. Off the spacious entrance hall, there is a separate well equipped large kitchen/dining room.