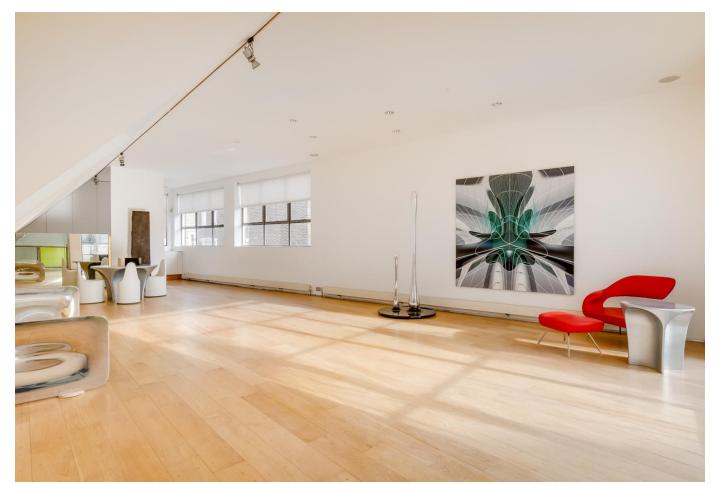

## About this property

Tucked away on this cobbled mews in the heart of Notting Hill is this incredible live/work space. 5,500 sq ft has been arranged over four phenomenally architecturally designed floors, giving the property a sense of vast space and volume. On the lower floors are the ground and basement work spaces that are flooded with natural light.

Accessed via a private entrance and impressive entrance hallway is a bright and spacious family apartment, located on the higher floors. Here, there are two outstanding open-plan living areas with a modern kitchen and three bedrooms which includes the principal bedroom with en suite. This highly unique and incredibly rare freehold property also includes a private and sizeable south facing roof terrace and integral garage.