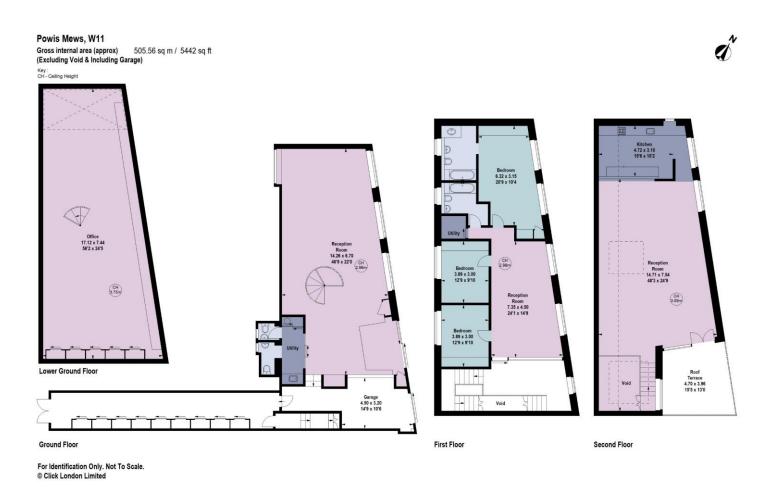

## About this property

Tucked away on this cobbled mews in the heart of Notting Hill is this incredible live/work space. 5,500 sq ft has been arranged over four phenomenally architecturally designed floors, giving the property a sense of vast space and volume. On the lower floors are the ground and basement work spaces that are flooded with natural light.

Accessed via a private entrance and impressive entrance hallway is a bright and spacious family apartment, located on the higher floors. Here, there are two outstanding open-plan living areas with a modern kitchen and three bedrooms which includes the principal bedroom with en suite. This highly unique and incredibly rare freehold property also includes a private and sizeable south facing roof terrace and integral garage.