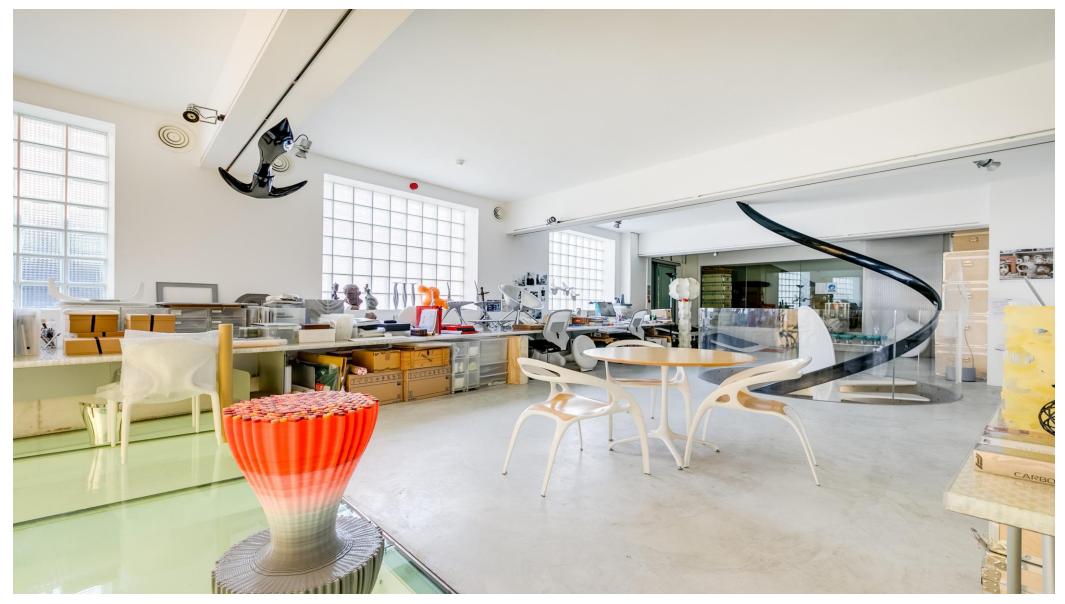

## About this property

Tucked away on this cobbled mews in the heart of Notting Hill is this incredible live/work space. 5,500 sq ft has been arranged over four phenomenally architecturally designed floors, giving the property a sense of vast space and volume. On the lower floors are the ground and basement work spaces that are flooded with natural light.

Accessed via a private entrance and impressive entrance hallway is a bright and spacious family apartment, located on the higher floors. Here, there are two outstanding open-plan living areas with a modern kitchen and three bedrooms which includes the principal bedroom with en suite. This highly unique and incredibly rare freehold property also includes a private and sizeable south facing roof terrace and integral garage.