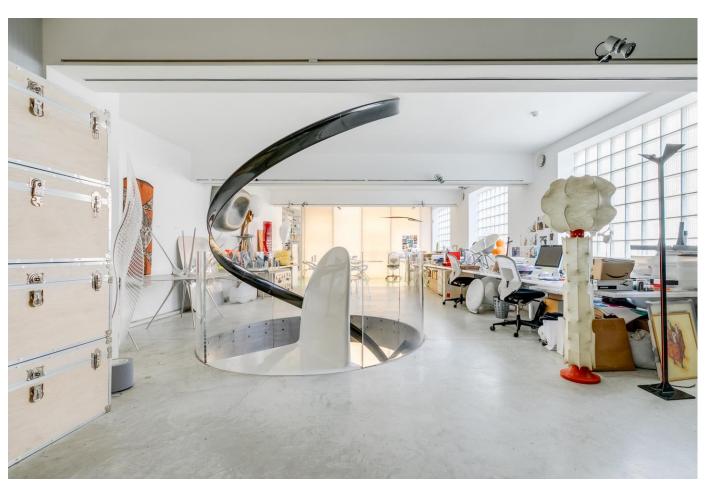

## About this property

Tucked away on this cobbled mews in the heart of Notting Hill is this incredible live/work space. 5,500 sq ft has been arranged over four phenomenally architecturally designed floors, giving the property a sense of vast space and volume. On the lower floors are the ground and basement work spaces that are flooded with natural light.

Accessed via a private entrance and impressive entrance hallway is a bright and spacious family apartment, located on the higher floors. Here, there are two outstanding open-plan living areas with a modern kitchen and three bedrooms which includes the principal bedroom with en suite. This highly unique and incredibly rare freehold property also includes a private and sizeable south facing roof terrace and integral garage.