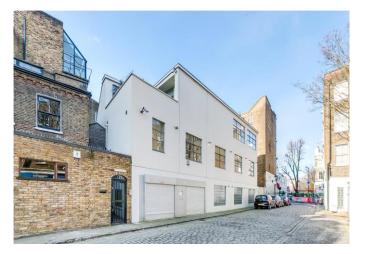

## About this property

Tucked away on this cobbled mews in the heart of Notting Hill is this incredible live/work space. 5,500 sq ft has been arranged over four phenomenally architecturally designed floors, giving the property a sense of vast space and volume. On the lower floors are the ground and basement work spaces that are flooded with natural light.

### **Local Information**

Powis Mews is a secluded street in the heart of Notting Hill and it is conveniently located for the many boutiques, bars and restaurants of Ledbury Road and Westbourne Grove.

Notting Hill Gate Underground is 0.7 miles from the mews and Westbourne Park Underground is 0.4 miles away.