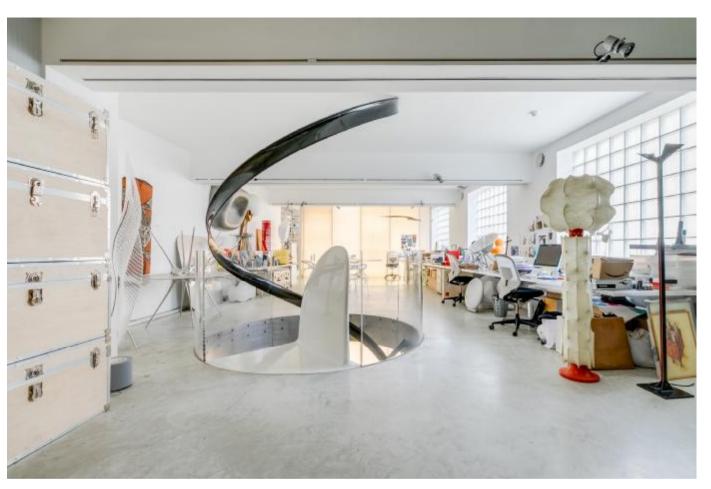

## **About**

Tucked away on this cobbled mews in the heart of Notting Hill is this incredible live/work space. 5,500 sq ft has been arranged over four phenomenally architecturally designed floors, giving the property a sense of vast space and volume. On the lower floors are the ground and basement work spaces that are flooded with natural light.

Accessed via a private entrance and impressive entrance hallway is a bright and spacious family apartment, located on the higher floors. Here, there are two outstanding open-plan living areas with a modern kitchen and three bedrooms which includes the principal bedroom with en suite. This highly unique and incredibly rare freehold property also includes a private and sizeable south facing roof terrace and integral garage.