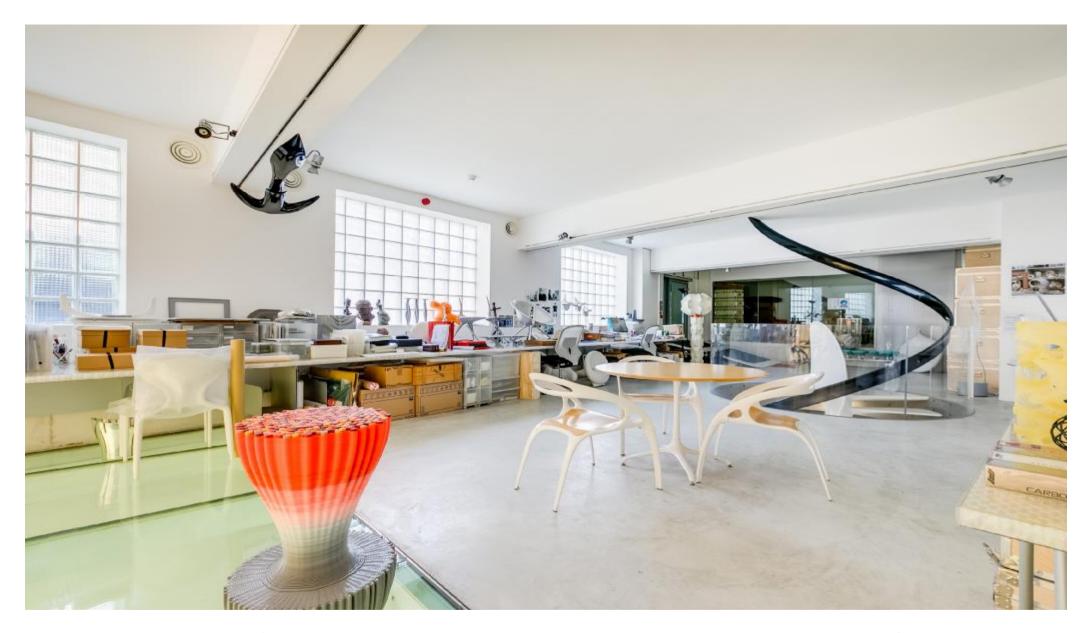

## **About**

Tucked away on this cobbled mews in the heart of Notting Hill is this incredible live/work space. 5,500 sq ft has been arranged over four phenomenally architecturally designed floors, giving the property a sense of vast space and volume. On the lower floors are the ground and basement work spaces that are flooded with natural light.

Accessed via a private entrance and impressive entrance hallway is a bright and spacious family apartment, located on the higher floors. Here, there are two outstanding open-plan living areas with a modern kitchen and three bedrooms which includes the principal bedroom with en suite. This highly unique and incredibly rare freehold property also includes a private and sizeable south facing roof terrace and integral garage.