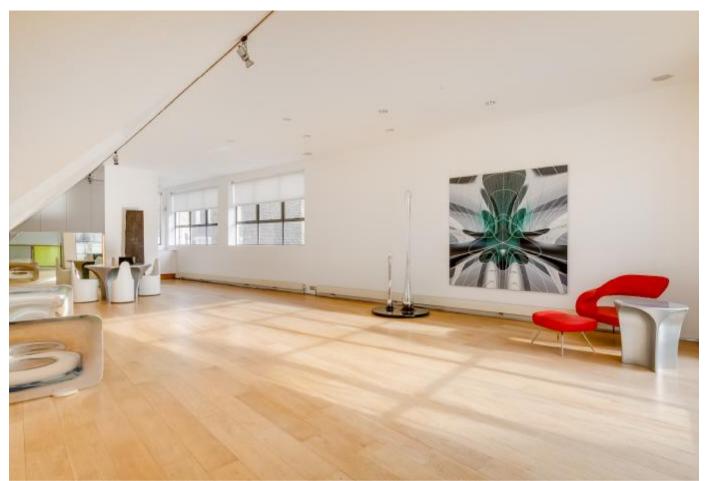

## **About**

Tucked away on this cobbled mews in the heart of Notting Hill is this incredible live/work space. 5,500 sq ft has been arranged over four phenomenally architecturally designed floors, giving the property a sense of vast space and volume. On the lower floors are the ground and basement work spaces that are flooded with natural light.

Accessed via a private entrance and impressive entrance hallway is a bright and spacious family apartment, located on the higher floors. Here, there are two outstanding open-plan living areas with a modern kitchen and three bedrooms which includes the principal bedroom with en suite. This highly unique and incredibly rare freehold property also includes a private and sizeable south facing roof terrace and integral garage.