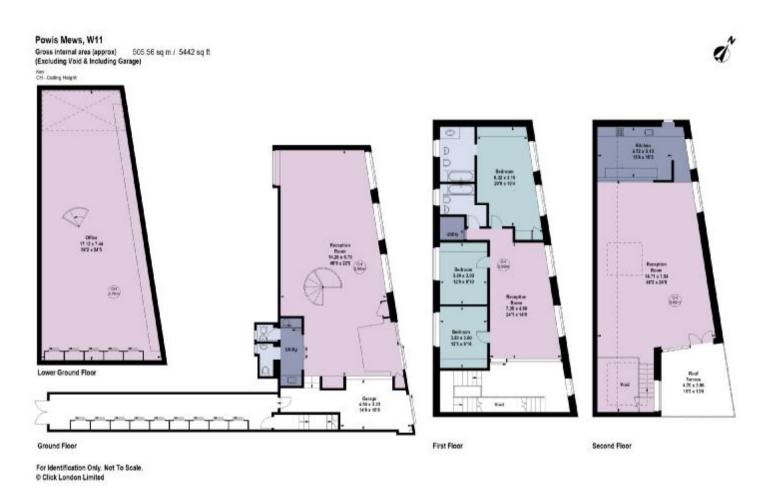

## **About**

Tucked away on this cobbled mews in the heart of Notting Hill is this incredible live/work space. 5,500 sq ft has been arranged over four phenomenally architecturally designed floors, giving the property a sense of vast space and volume. On the lower floors are the ground and basement work spaces that are flooded with natural light.

Accessed via a private entrance and impressive entrance hallway is a bright and spacious family apartment, located on the higher floors. Here, there are two outstanding open-plan living areas with a modern kitchen and three bedrooms which includes the principal bedroom with en suite. This highly unique and incredibly rare freehold property also includes a private and sizeable south facing roof terrace and integral garage.