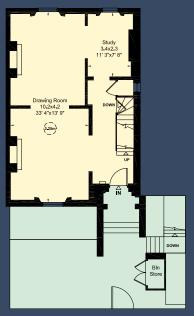

## ACCOMMODATION

5 Bedrooms | 1 Bathroom | 4 Shower rooms Kitchen/dining room | 3 Reception rooms Separate study | Conservatory Terrace and west facing garden Separate staff/guest entrance

Planning approved to add pool and media room

## TERMS

Local authority - Kensington & Chelsea Tenure - Freehold

GROSS INTERNAL AREA 3,176 SQ FT / 295 SQ M INCLUDING UNDER 1.5M

3,169 SQ FT / 294 SQ M EXCLUDING UNDER 1.5M

c.4,000 SQ FT with approved extension

**GROUND FLOOR** 

FIRST FLOOR

SECOND FLOOR

APPROVED EXTENSION PLAN

Planning permission has recently been granted for an extension under the garden offering swimming pool, treatment room and home cinema and adding approximately 745 square feet of additional space. RBKC planning reference PP/18/00352.