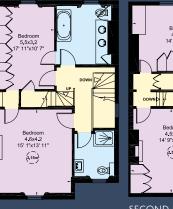

## ACCOMMODATION

5 Bedrooms | 1 Bathroom | 4 Shower rooms Kitchen/dining room | 3 Reception rooms Separate study | Conservatory Terrace and west facing garden Separate staff/guest entrance

Planning approved to add pool and media room

## TERMS

Local authority - Kensington & Chelsea Tenure - Freehold

GROSS INTERNAL AREA 3,176 SQ FT / 295 SQ M INCLUDING UNDER 1.5M

3,169 SQ FT / 294 SQ M EXCLUDING UNDER 1.5M

c.4,000 SQ FT with approved extension

**GROUND FLOOR** 

FIRST FLOOR

SECOND FLOOR

APPROVED EXTENSION PLAN

Planning permission has recently been granted for an extension under the garden offering swimming pool, treatment room and home cinema and adding approximately 745 square feet of additional space. RBKC planning reference PP/18/00352.