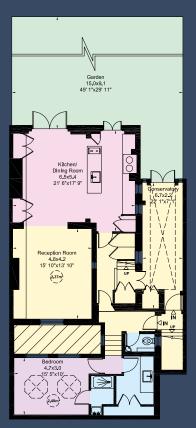

## ACCOMMODATION

5 Bedrooms | 1 Bathroom | 4 Shower rooms Kitchen/dining room | 3 Reception rooms Separate study | Conservatory Terrace and west facing garden Separate staff/guest entrance

Planning approved to add pool and media room

## TERMS

Local authority - Kensington & Chelsea Tenure - Freehold

GROSS INTERNAL AREA 3,176 SQ FT / 295 SQ M INCLUDING UNDER 1.5M

3,169 SQ FT / 294 SQ M EXCLUDING UNDER 1.5M

c.4,000 SQ FT with approved extension

**GROUND FLOOR** 

FIRST FLOOR

SECOND FLOOR

APPROVED EXTENSION PLAN

Planning permission has recently been granted for an extension under the garden offering swimming pool, treatment room and home cinema and adding approximately 745 square feet of additional space. RBKC planning reference PP/18/00352.