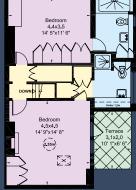

## ACCOMMODATION

5 Bedrooms | 1 Bathroom | 4 Shower rooms Kitchen/dining room | 3 Reception rooms Separate study | Conservatory Terrace and west facing garden Separate staff/guest entrance

Planning approved to add pool and media room

## TERMS

Local authority - Kensington & Chelsea Tenure - Freehold

GROSS INTERNAL AREA 3,176 SQ FT / 295 SQ M INCLUDING UNDER 1.5M

3,169 SQ FT / 294 SQ M EXCLUDING UNDER 1.5M

c.4,000 SQ FT with approved extension

**GROUND FLOOR** 

FIRST FLOOR

SECOND FLOOR

APPROVED EXTENSION PLAN

Planning permission has recently been granted for an extension under the garden offering swimming pool, treatment room and home cinema and adding approximately 745 square feet of additional space. RBKC planning reference PP/18/00352.