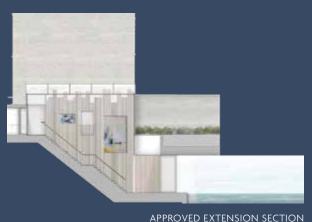

**GROUND FLOOR** 

FIRST FLOOR

SECOND FLOOR

APPROVED EXTENSION PLAN

Planning permission has recently been granted for an extension under the garden offering swimming pool, treatment room and home cinema and adding approximately 745 square feet of additional space. RBKC planning reference PP/18/00352.