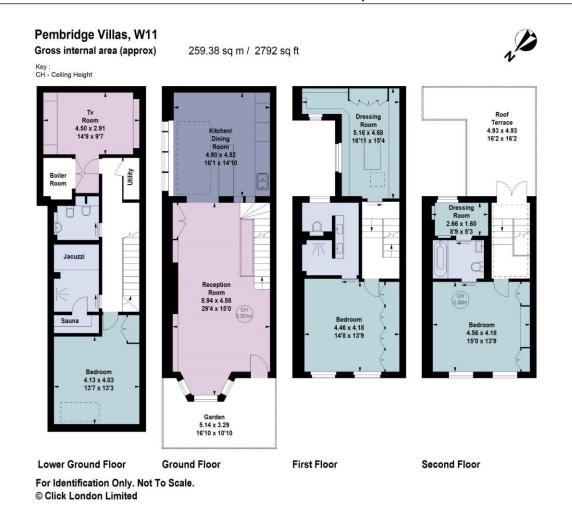

## About this property

A newly renovated three bedroom house complete with a private south facing terrace. Offering generous living space and flexible accommodation, this conveniently located property also offers a luxurious principal bedroom with en suite and dressing area, plus a spacious bespoke kitchen / dining area.

The recently added lower ground floor area hosts a gym/bedroom three, a sauna, Jacuzzi and a TV/cinema room.