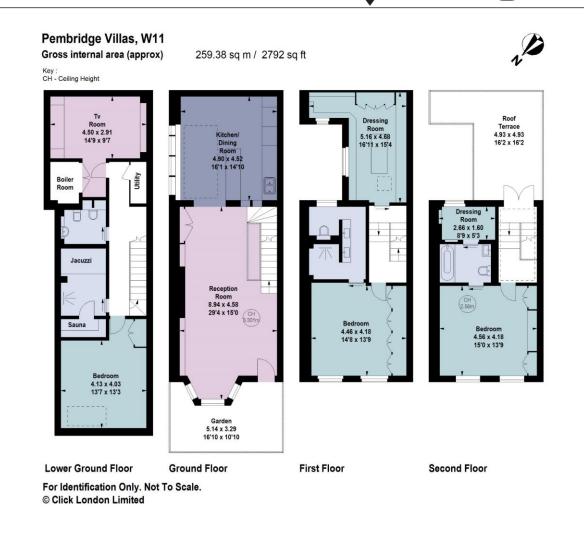

## About this property

A newly renovated three bedroom house complete with a private south facing terrace. Offering generous living space and flexible accommodation, this conveniently located property also offers a luxurious principal bedroom with en suite and dressing area, plus a spacious bespoke kitchen / dining area.

The recently added lower ground floor area hosts a gym/bedroom three, a sauna, Jacuzzi and a TV/cinema room.