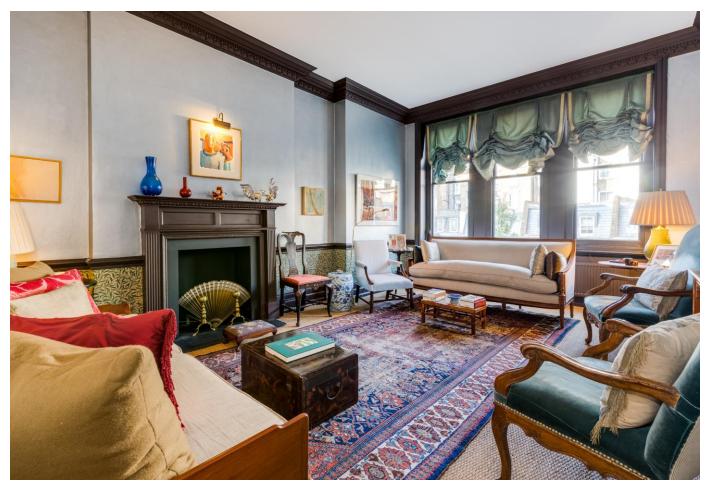

# About this property

A spacious two/three bedroom apartment found on the first floor of a highly regarded portered mansion building. The apartment retains many of its original period features and gloriously high ceilings are found throughout.

The accommodation comprises three generous reception rooms, one of which could easily be turned into a third bedroom due to the plentiful storage space. The kitchen sits off the entrance hall, to the front of the apartment and is fully functional.

The principal bedroom suite is of excellent proportions and provides in-built wardrobes, as well as a balcony offering wonderful views down Palace Court. Completing the accommodation is the another good sized double bedroom and a family bathroom.