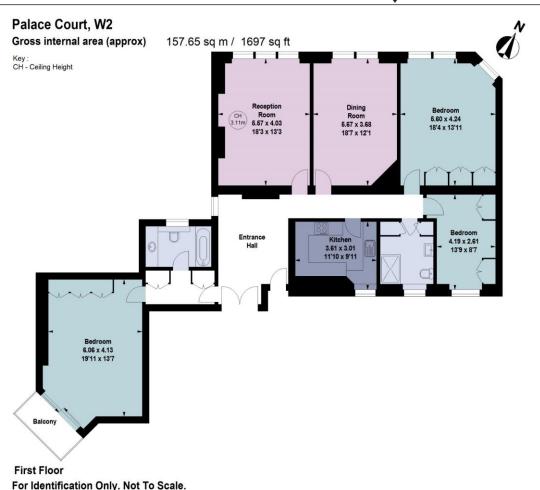

The accommodation comprises three generous reception rooms, one of which could easily be turned into a third bedroom due to the plentiful storage space. The kitchen sits off the entrance hall, to the front of the apartment and is fully functional.

The principal bedroom suite is of excellent proportions and provides in-built wardrobes, as well as a balcony offering wonderful views down Palace Court. Completing the accommodation is the another good sized double bedroom and a family bathroom.