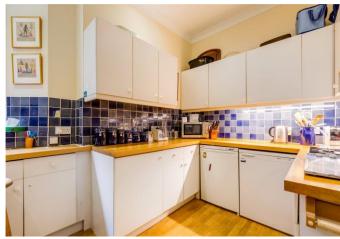

The accommodation comprises three generous reception rooms, one of which could easily be turned into a third bedroom due to the plentiful storage space. The kitchen sits off the entrance hall, to the front of the apartment and is fully functional.