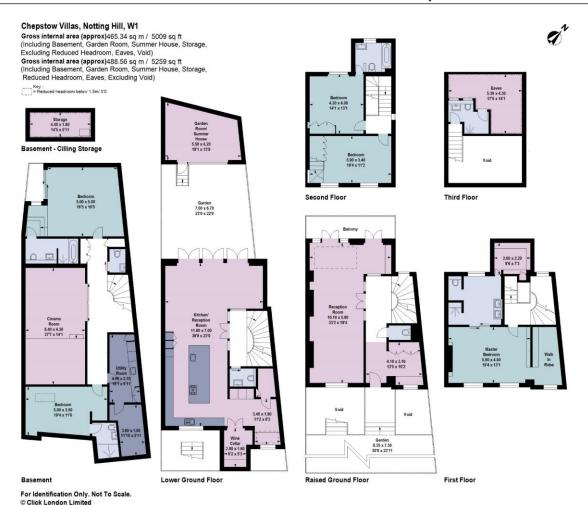

# About this property

The house has been completely architecturally redesigned into an elegant family home. Located on one of Notting Hill's most desirable streets, this immaculate four/five bedroom home has state of the art details throughout. The inviting entrance hall with a cascading staircase meets you upon entering the house, leading to a spacious double reception room with Neville fireplaces and rear views over the landscaped garden. The kitchen and dining space spans the entire garden level with Gaggenau appliances throughout and a large walk-in wine cellar.

On the first floor is a spacious principal suite with double dressing rooms and a stylish en suite bathroom with steam shower. The second floor has two further bedrooms which both offer generous space, fitted wardrobes and en suite bathrooms. There are two additional bedrooms both also offering en suite bathrooms.