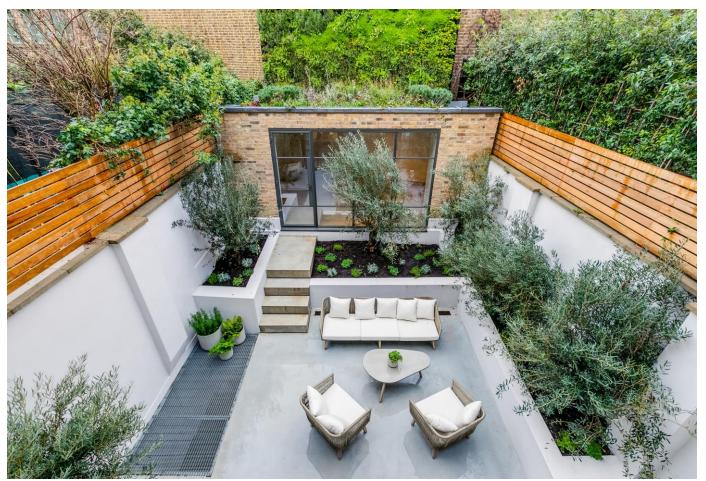

Crittall doors flood the kitchen with natural light leading onto the landscaped garden. There is a studio/home office located in the garden, which adds an ideal space for home working or a fitness studio.