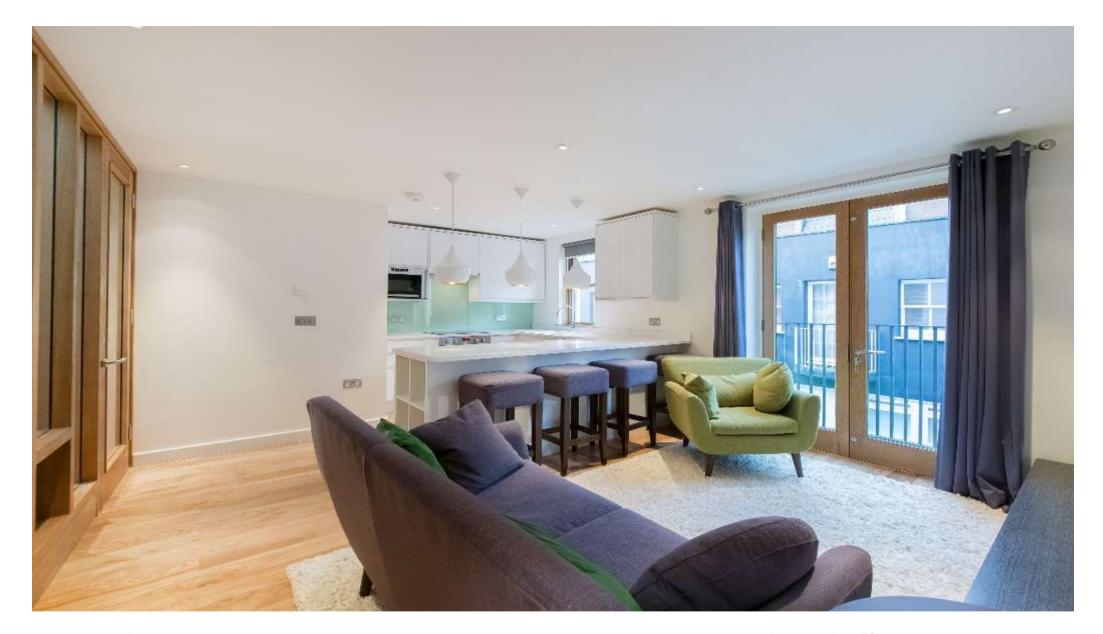

## About this property

This contemporary mews house offers a first floor reception room and kitchen, a master bedroom on the top floor with an en-suite bathroom and dressing area, a second double bedroom and further bathroom and a guest cloakroom.

The house has been finished to a high standard and benefits from under-floor heating throughout, an alarm, ample storage and a small balcony. There is also off-street parking for one car.