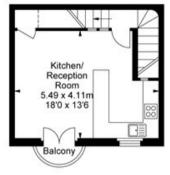

Ground Floor Approximate Gross Internal Area 26.45 sq m / 285 sq ft

First Floor Approximate Gross Internal Area 26.52 sq m / 285 sq ft

ILLUSTRATION FOR IDENTIFICATION PURPOSES ONLY
ALL MEASUREMENTS ARE MAXIMUM. AND INCLUDE WINDOW BAYS AND WARDROBES WHERE APPLICABLE
THIS PLAN MUST NOT BE REPRODUCED BY ANY OTHER PERSON WITHOUT PERMISSION