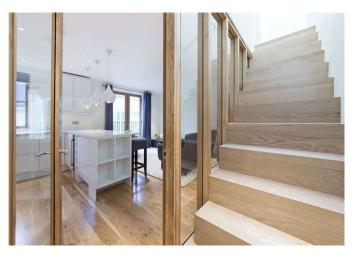

## About this property

This contemporary mews house offers a first floor reception room and kitchen, a master bedroom on the top floor with an en-suite bathroom and dressing area, a second double bedroom and further bathroom and a guest cloakroom.

The house has been finished to a high standard and benefits from under-floor heating throughout, an alarm, ample storage and a small balcony. There is also off-street parking for one car.