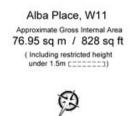

Ground Floor Approximate Gross Internal Area 26.45 sq m / 285 sq ft

First Floor Approximate Gross Internal Area 26.52 sq m / 285 sq ft

ILLUSTRATION FOR IDENTIFICATION PURPOSES ONLY
ALL MEASUREMENTS ARE MAXIMUM. AND INCLUDE WINDOW BAYS AND WARDROBES WHERE APPLICABLE
THIS PLAN MUST NOT BE REPRODUCED BY ANY OTHER PERSON WITHOUT PERMISSION