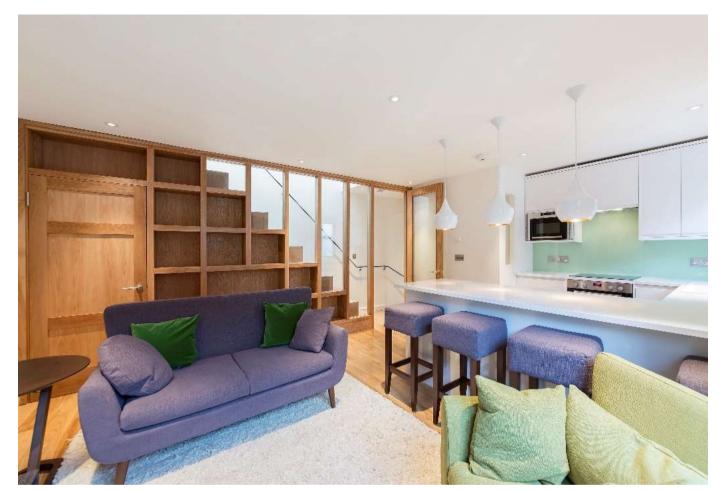

## About this property

This contemporary mews house offers a first floor reception room and kitchen, a master bedroom on the top floor with an en-suite bathroom and dressing area, a second double bedroom and further bathroom and a guest cloakroom.

The house has been finished to a high standard and benefits from under-floor heating throughout, an alarm, ample storage and a small balcony. There is also off-street parking for one car.