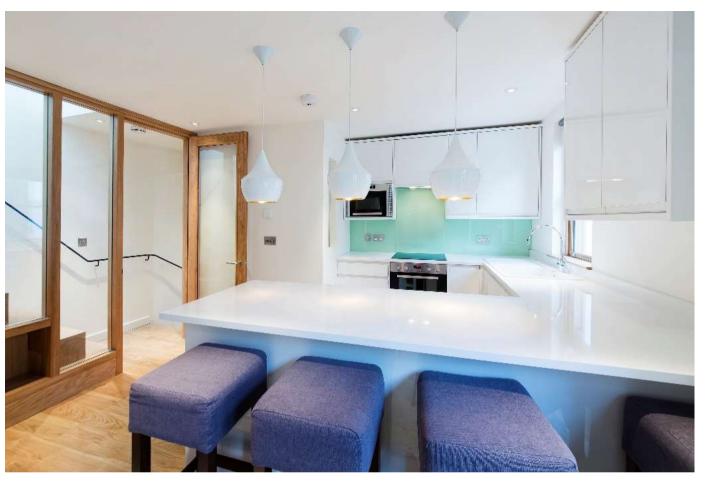

## About this property

This contemporary mews house offers a first floor reception room and kitchen, a master bedroom on the top floor with an en-suite bathroom and dressing area, a second double bedroom and further bathroom and a guest cloakroom.

The house has been finished to a high standard and benefits from under-floor heating throughout, an alarm, ample storage and a small balcony. There is also off-street parking for one car.