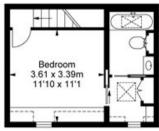

# Viewing

All viewings will be accompanied and are strictly by prior arrangement through Savills Notting Hill Lettings Office.

Telephone: +44 (0) 20 7727 5751.

Second Floor Approximate Gross Internal Area 23.98 sq m / 258 sq ft

Ground Floor Approximate Gross Internal Area 26.45 sq m / 285 sq ft

First Floor Approximate Gross Internal Area 26.52 sq m / 285 sq ft

ILLUSTRATION FOR IDENTIFICATION PURPOSES ONLY
ALL MEASUREMENTS ARE MAXIMUM. AND INCLUDE WINDOW BAYS AND WARDROBES WHERE APPLICABLE
THIS PLAN MUST NOT BE REPRODUCED BY ANY OTHER PERSON WITHOUT PERMISSION