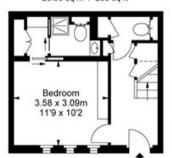

Ground Floor Approximate Gross Internal Area 26.45 sq m / 285 sq ft

First Floor Approximate Gross Internal Area 26.52 sq m / 285 sq ft

ILLUSTRATION FOR IDENTIFICATION PURPOSES ONLY
ALL MEASUREMENTS ARE MAXIMUM. AND INCLUDE WINDOW BAYS AND WARDROBES WHERE APPLICABLE
THIS PLAN MUST NOT BE REPRODUCED BY ANY OTHER PERSON WITHOUT PERMISSION