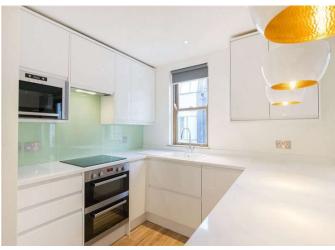

## About this property

This contemporary mews house offers a first floor reception room and kitchen, a master bedroom on the top floor with an en-suite bathroom and dressing area, a second double bedroom and further bathroom and a guest cloakroom.

The house has been finished to a high standard and benefits from under-floor heating throughout, an alarm, ample storage and a small balcony. There is also off-street parking for one car.