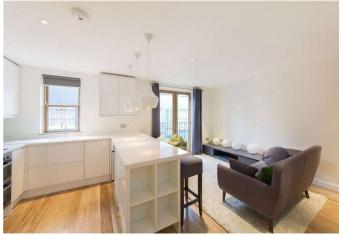

## About this property

This contemporary mews house offers a first floor reception room and kitchen, a master bedroom on the top floor with an en-suite bathroom and dressing area, a second double bedroom and further bathroom and a guest cloakroom.

The house has been finished to a high standard and benefits from under-floor heating throughout, an alarm, ample storage and a small balcony. There is also off-street parking for one car.