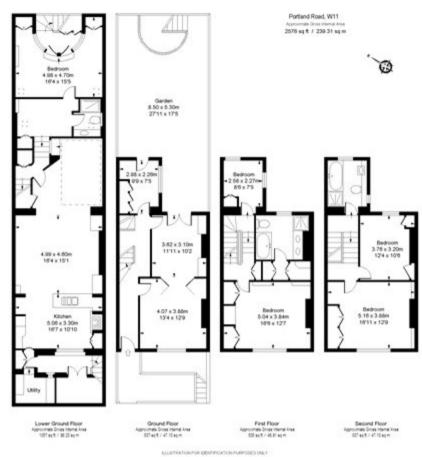

## FLOORPLANS

Gross internal area: 2576 sq ft, 239.3 m<sup>2</sup>

Please note that the local area may be affected by aircraft noise, you should make your own enquiries regarding any noise within the area before you make any offer.