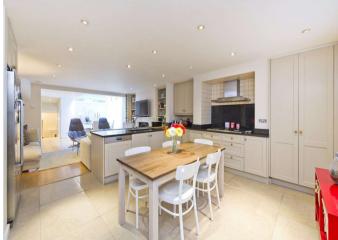

#### **Description**

A substantial and bright five bedroom house with private landscaped garden. The house offers a spacious double reception room with high ceilings, a large kitchen and family room, a master bedroom with a dressing area and en-suite bathroom, three further double bedrooms, a single bedroom, study and two additional bathrooms. The property further benefits from a wine cellar and offers ample storage.