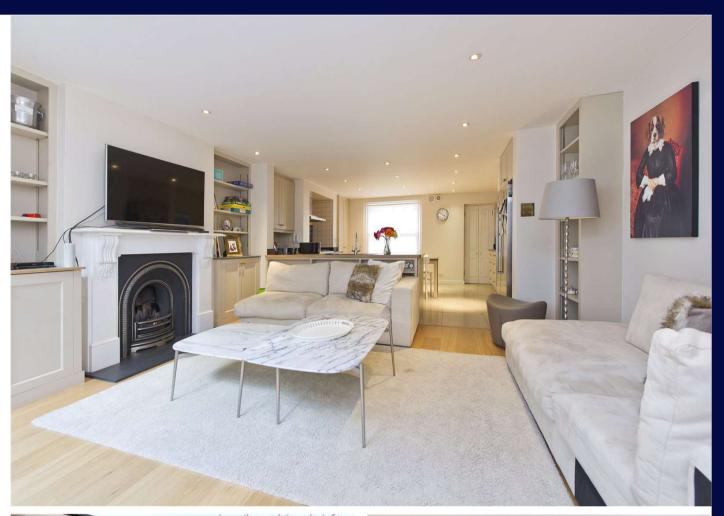

#### **Description**

A substantial and bright five bedroom house with private landscaped garden. The house offers a spacious double reception room with high ceilings, a large kitchen and family room, a master bedroom with a dressing area and en-suite bathroom, three further double bedrooms, a single bedroom, study and two additional bathrooms. The property further benefits from a wine cellar and offers ample storage.