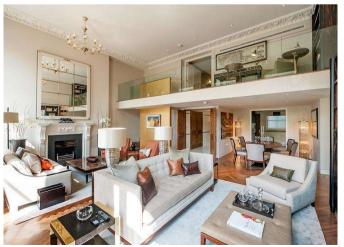

Superb first floor apartment interior designed by David Linley

Lancaster Gate, Bayswater, London, W2

Three bedroom suites • South-facing reception room with gallery • Kitchen • Balcony • 24 hour concierge • Swimming pool and gym • Valet parking

# About this property

Superb first floor apartment interior designed by David Linley, with excellent southerly views over Kensington Palace Gardens from the elegant reception room.

The Lancasters development is one of the most soughtafter in Central London, with valet parking, 24-hour concierge, gym and pool. The apartment offers a spacious reception room with dining area and galleried study, kitchen, three bedroom suites, guest cloakroom, and balcony.