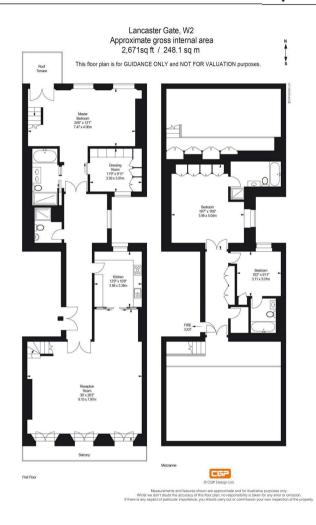

Superb first floor apartment interior designed by David Linley

Lancaster Gate, Bayswater, London, W2

Three bedroom suites • South-facing reception room with gallery • Kitchen • Balcony • 24 hour concierge • Swimming pool and gym • Valet parking

# About this property

Superb first floor apartment interior designed by David Linley, with excellent southerly views over Kensington Palace Gardens from the elegant reception room.

The Lancasters development is one of the most soughtafter in Central London, with valet parking, 24-hour concierge, gym and pool. The apartment offers a spacious reception room with dining area and galleried study, kitchen, three bedroom suites, guest cloakroom, and balcony.