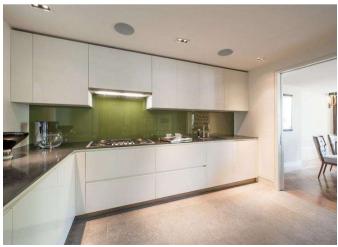

Superb first floor apartment interior designed by David Linley

Lancaster Gate, Bayswater, London, W2

Three bedroom suites • South-facing reception room with gallery • Kitchen • Balcony • 24 hour concierge • Swimming pool and gym • Valet parking

# About this property

Superb first floor apartment interior designed by David Linley, with excellent southerly views over Kensington Palace Gardens from the elegant reception room.

The Lancasters development is one of the most soughtafter in Central London, with valet parking, 24-hour concierge, gym and pool. The apartment offers a spacious reception room with dining area and galleried study, kitchen, three bedroom suites, guest cloakroom, and balcony.