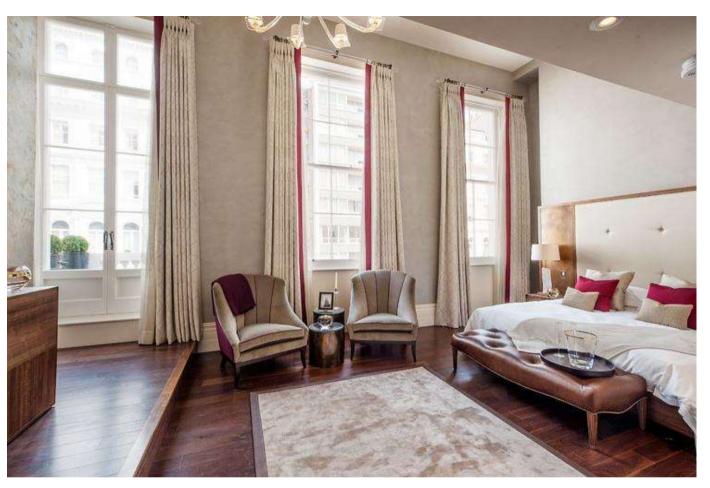

Superb first floor apartment interior designed by David Linley

Lancaster Gate, Bayswater, London, W2

Three bedroom suites • South-facing reception room with gallery • Kitchen • Balcony • 24 hour concierge • Swimming pool and gym • Valet parking

# About this property

Superb first floor apartment interior designed by David Linley, with excellent southerly views over Kensington Palace Gardens from the elegant reception room.

The Lancasters development is one of the most soughtafter in Central London, with valet parking, 24-hour concierge, gym and pool. The apartment offers a spacious reception room with dining area and galleried study, kitchen, three bedroom suites, guest cloakroom, and balcony.