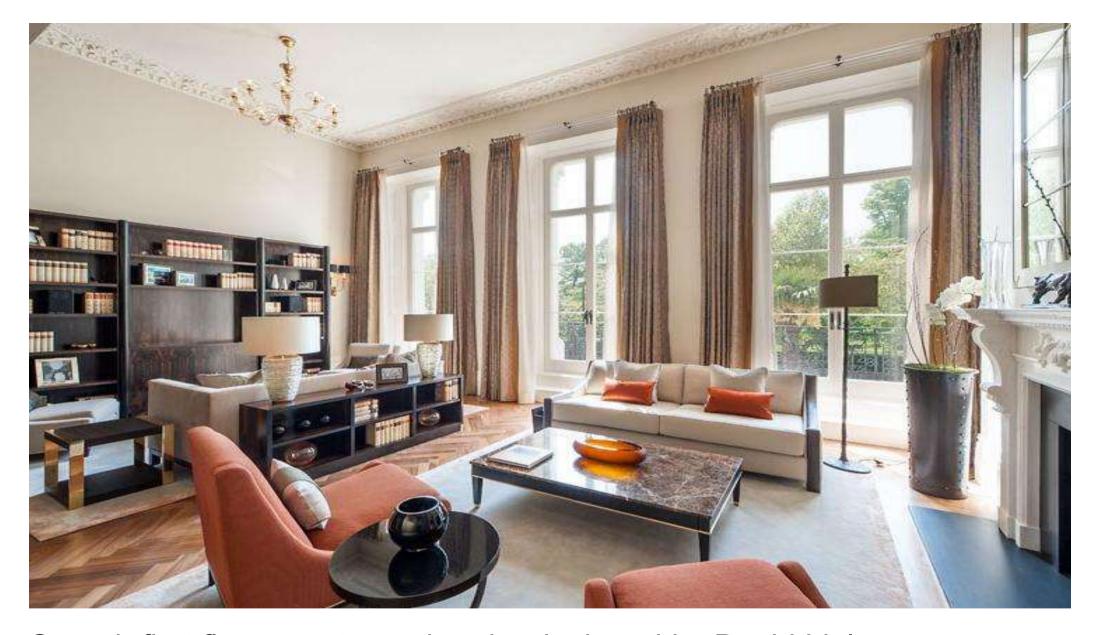

Superb first floor apartment interior designed by David Linley

Lancaster Gate, Bayswater, London, W2

Three bedroom suites • South-facing reception room with gallery • Kitchen • Balcony • 24 hour concierge • Swimming pool and gym • Valet parking

# About this property

Superb first floor apartment interior designed by David Linley, with excellent southerly views over Kensington Palace Gardens from the elegant reception room.

The Lancasters development is one of the most soughtafter in Central London, with valet parking, 24-hour concierge, gym and pool. The apartment offers a spacious reception room with dining area and galleried study, kitchen, three bedroom suites, guest cloakroom, and balcony.