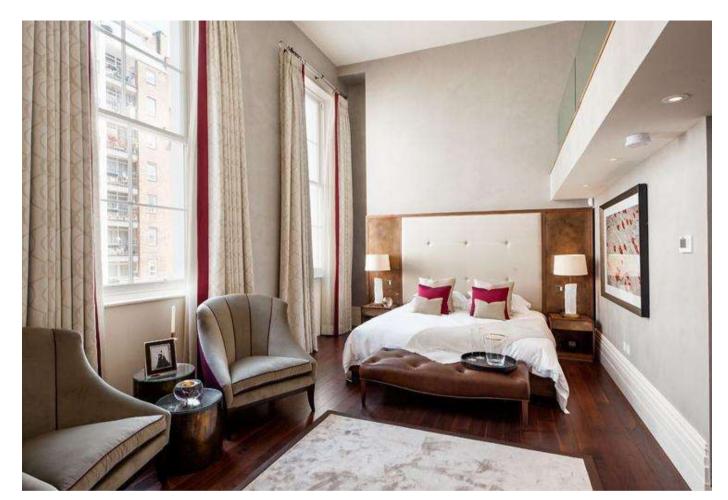

Superb first floor apartment interior designed by David Linley

Lancaster Gate, Bayswater, London, W2

Three bedroom suites • South-facing reception room with gallery • Kitchen • Balcony • 24 hour concierge • Swimming pool and gym • Valet parking

# About this property

Superb first floor apartment interior designed by David Linley, with excellent southerly views over Kensington Palace Gardens from the elegant reception room.

The Lancasters development is one of the most soughtafter in Central London, with valet parking, 24-hour concierge, gym and pool. The apartment offers a spacious reception room with dining area and galleried study, kitchen, three bedroom suites, guest cloakroom, and balcony.